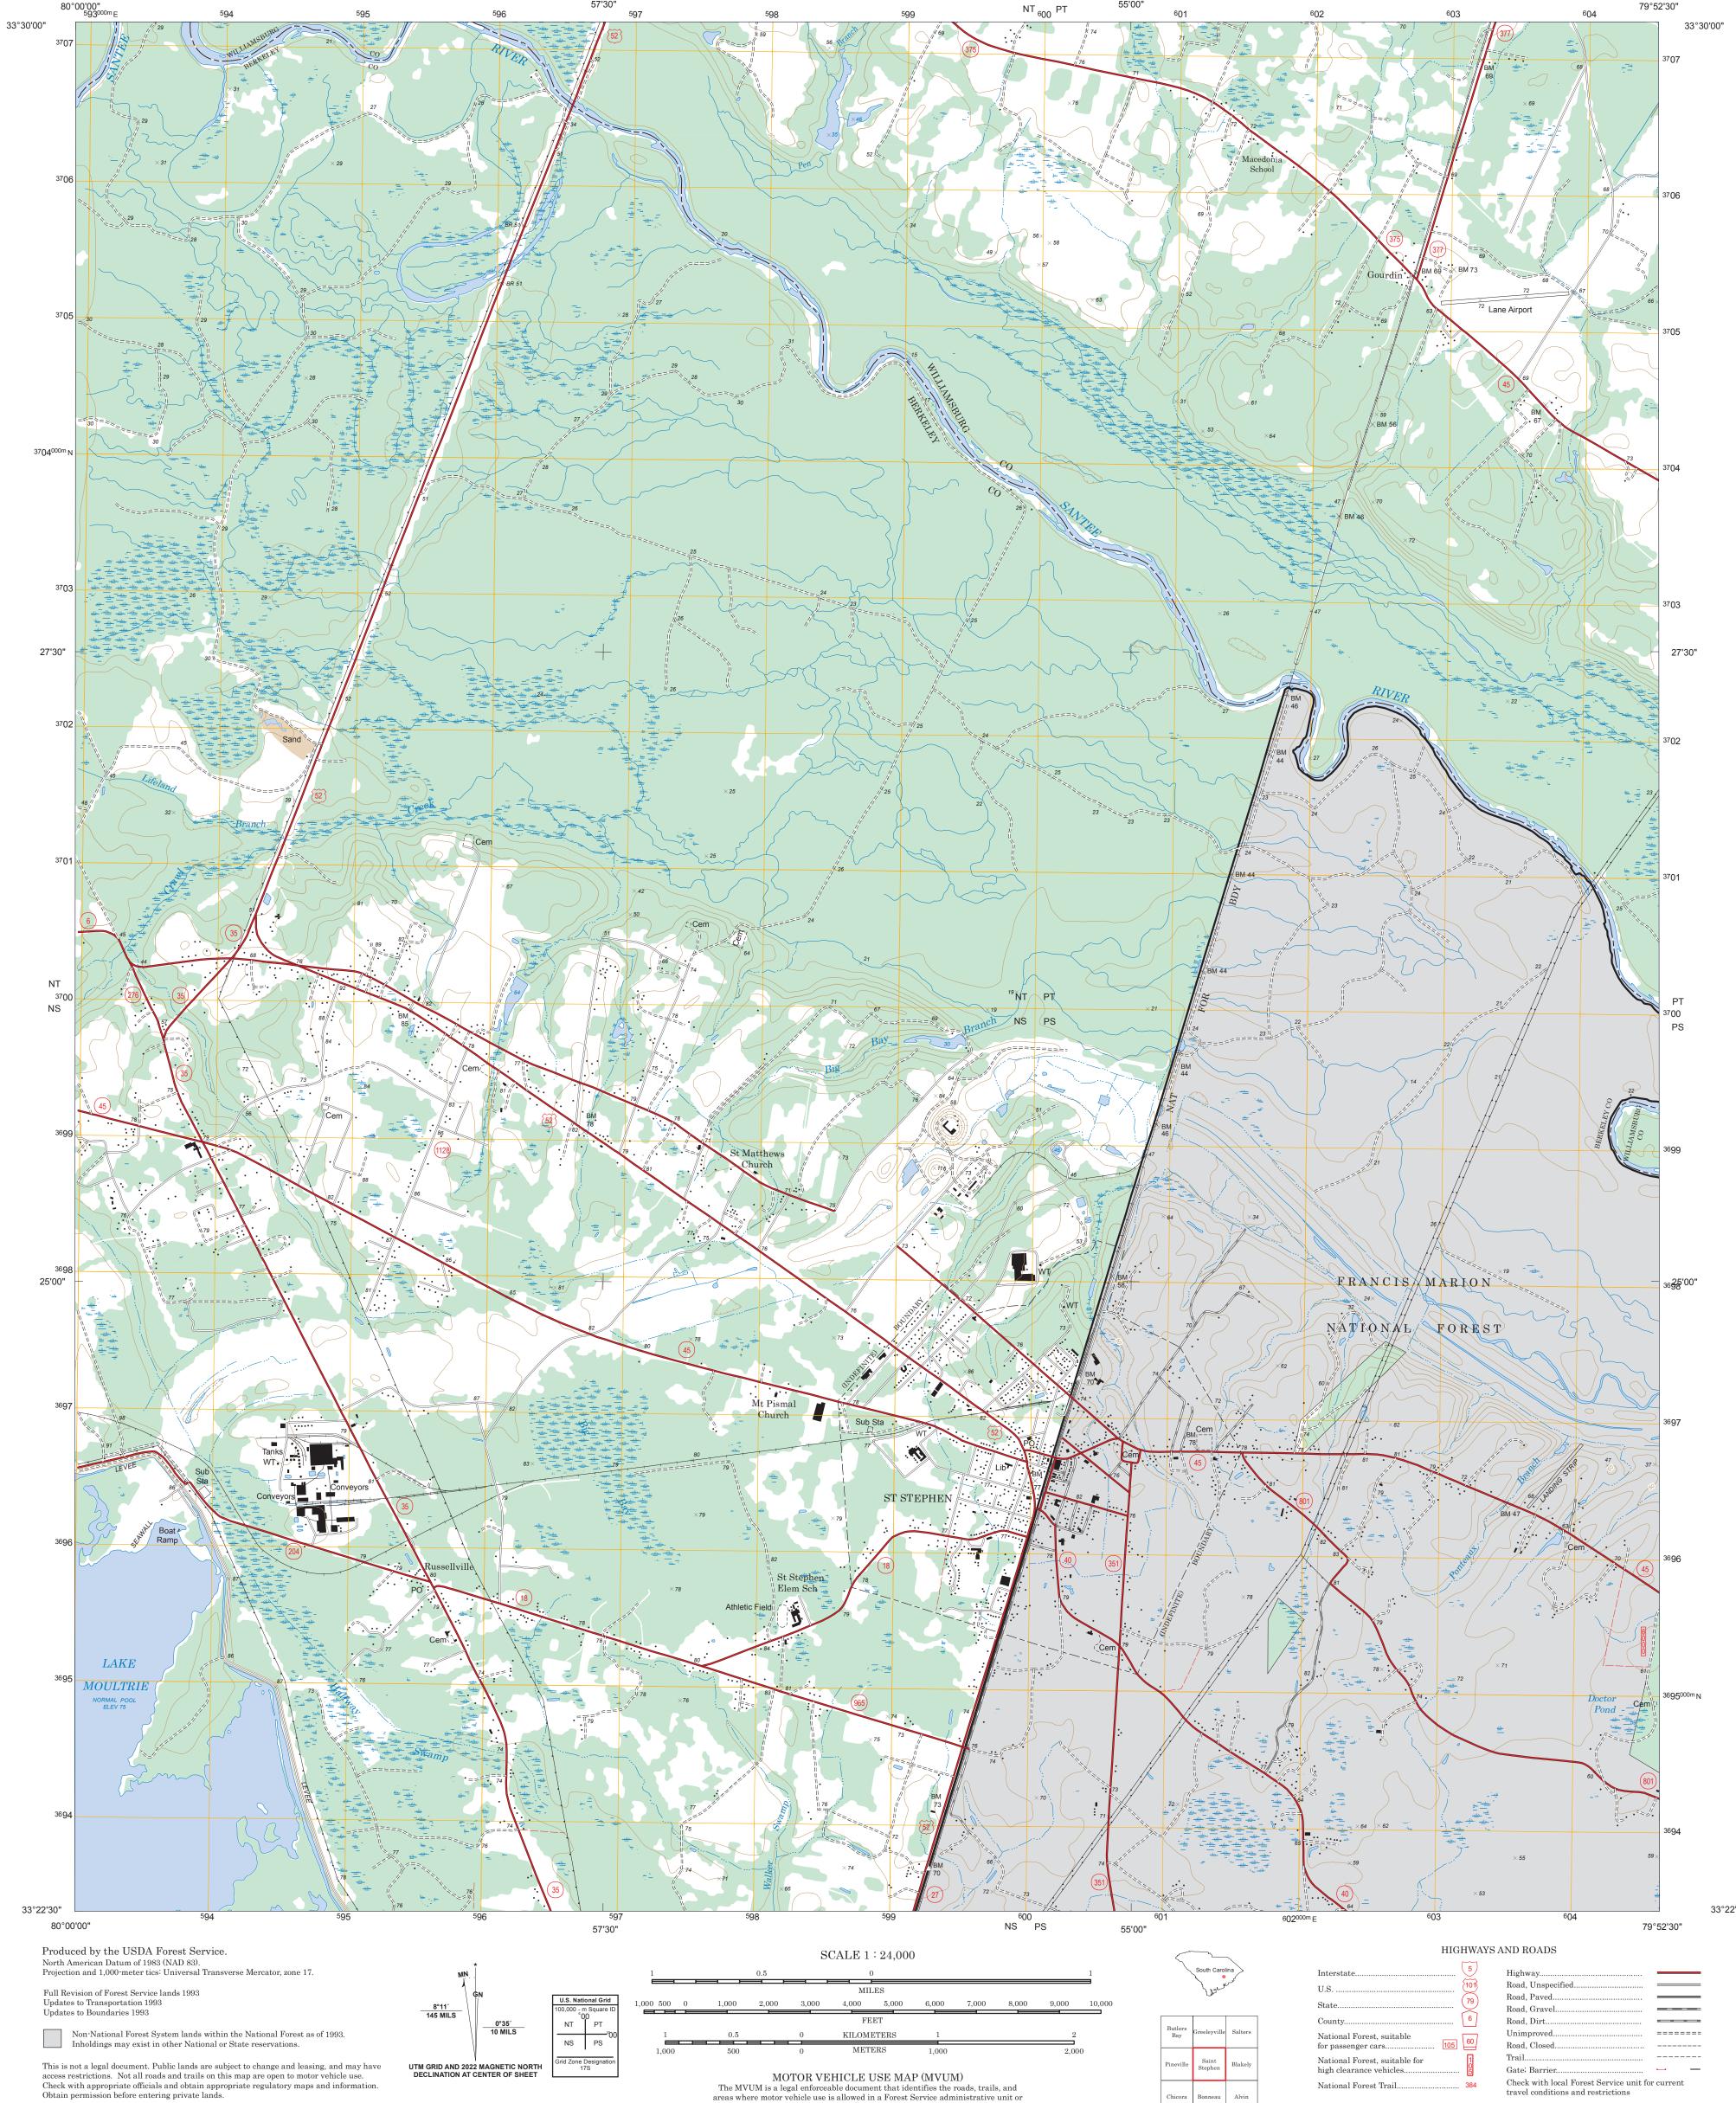

57'30"

ranger district. MVUMs are reissued each year. It is the responsibility

of motor vehicle users to acquire the current MVUM. MVUMs are available FREE at Forest Service offices and at

 $www.fs.fed.us/recreation/programs/ohv/ohv\_maps.shtml$ 

USDA is an equal opportunity provider, employer, and lender

This map product uses the most current data available in the USDA Forest Service cartographic database. Modifications, updates, and corrections may be made at any time. Print quality is determined by the output device used when producing a hardcopy product.

This product generated and downloaded on  $1/10/2023\,$