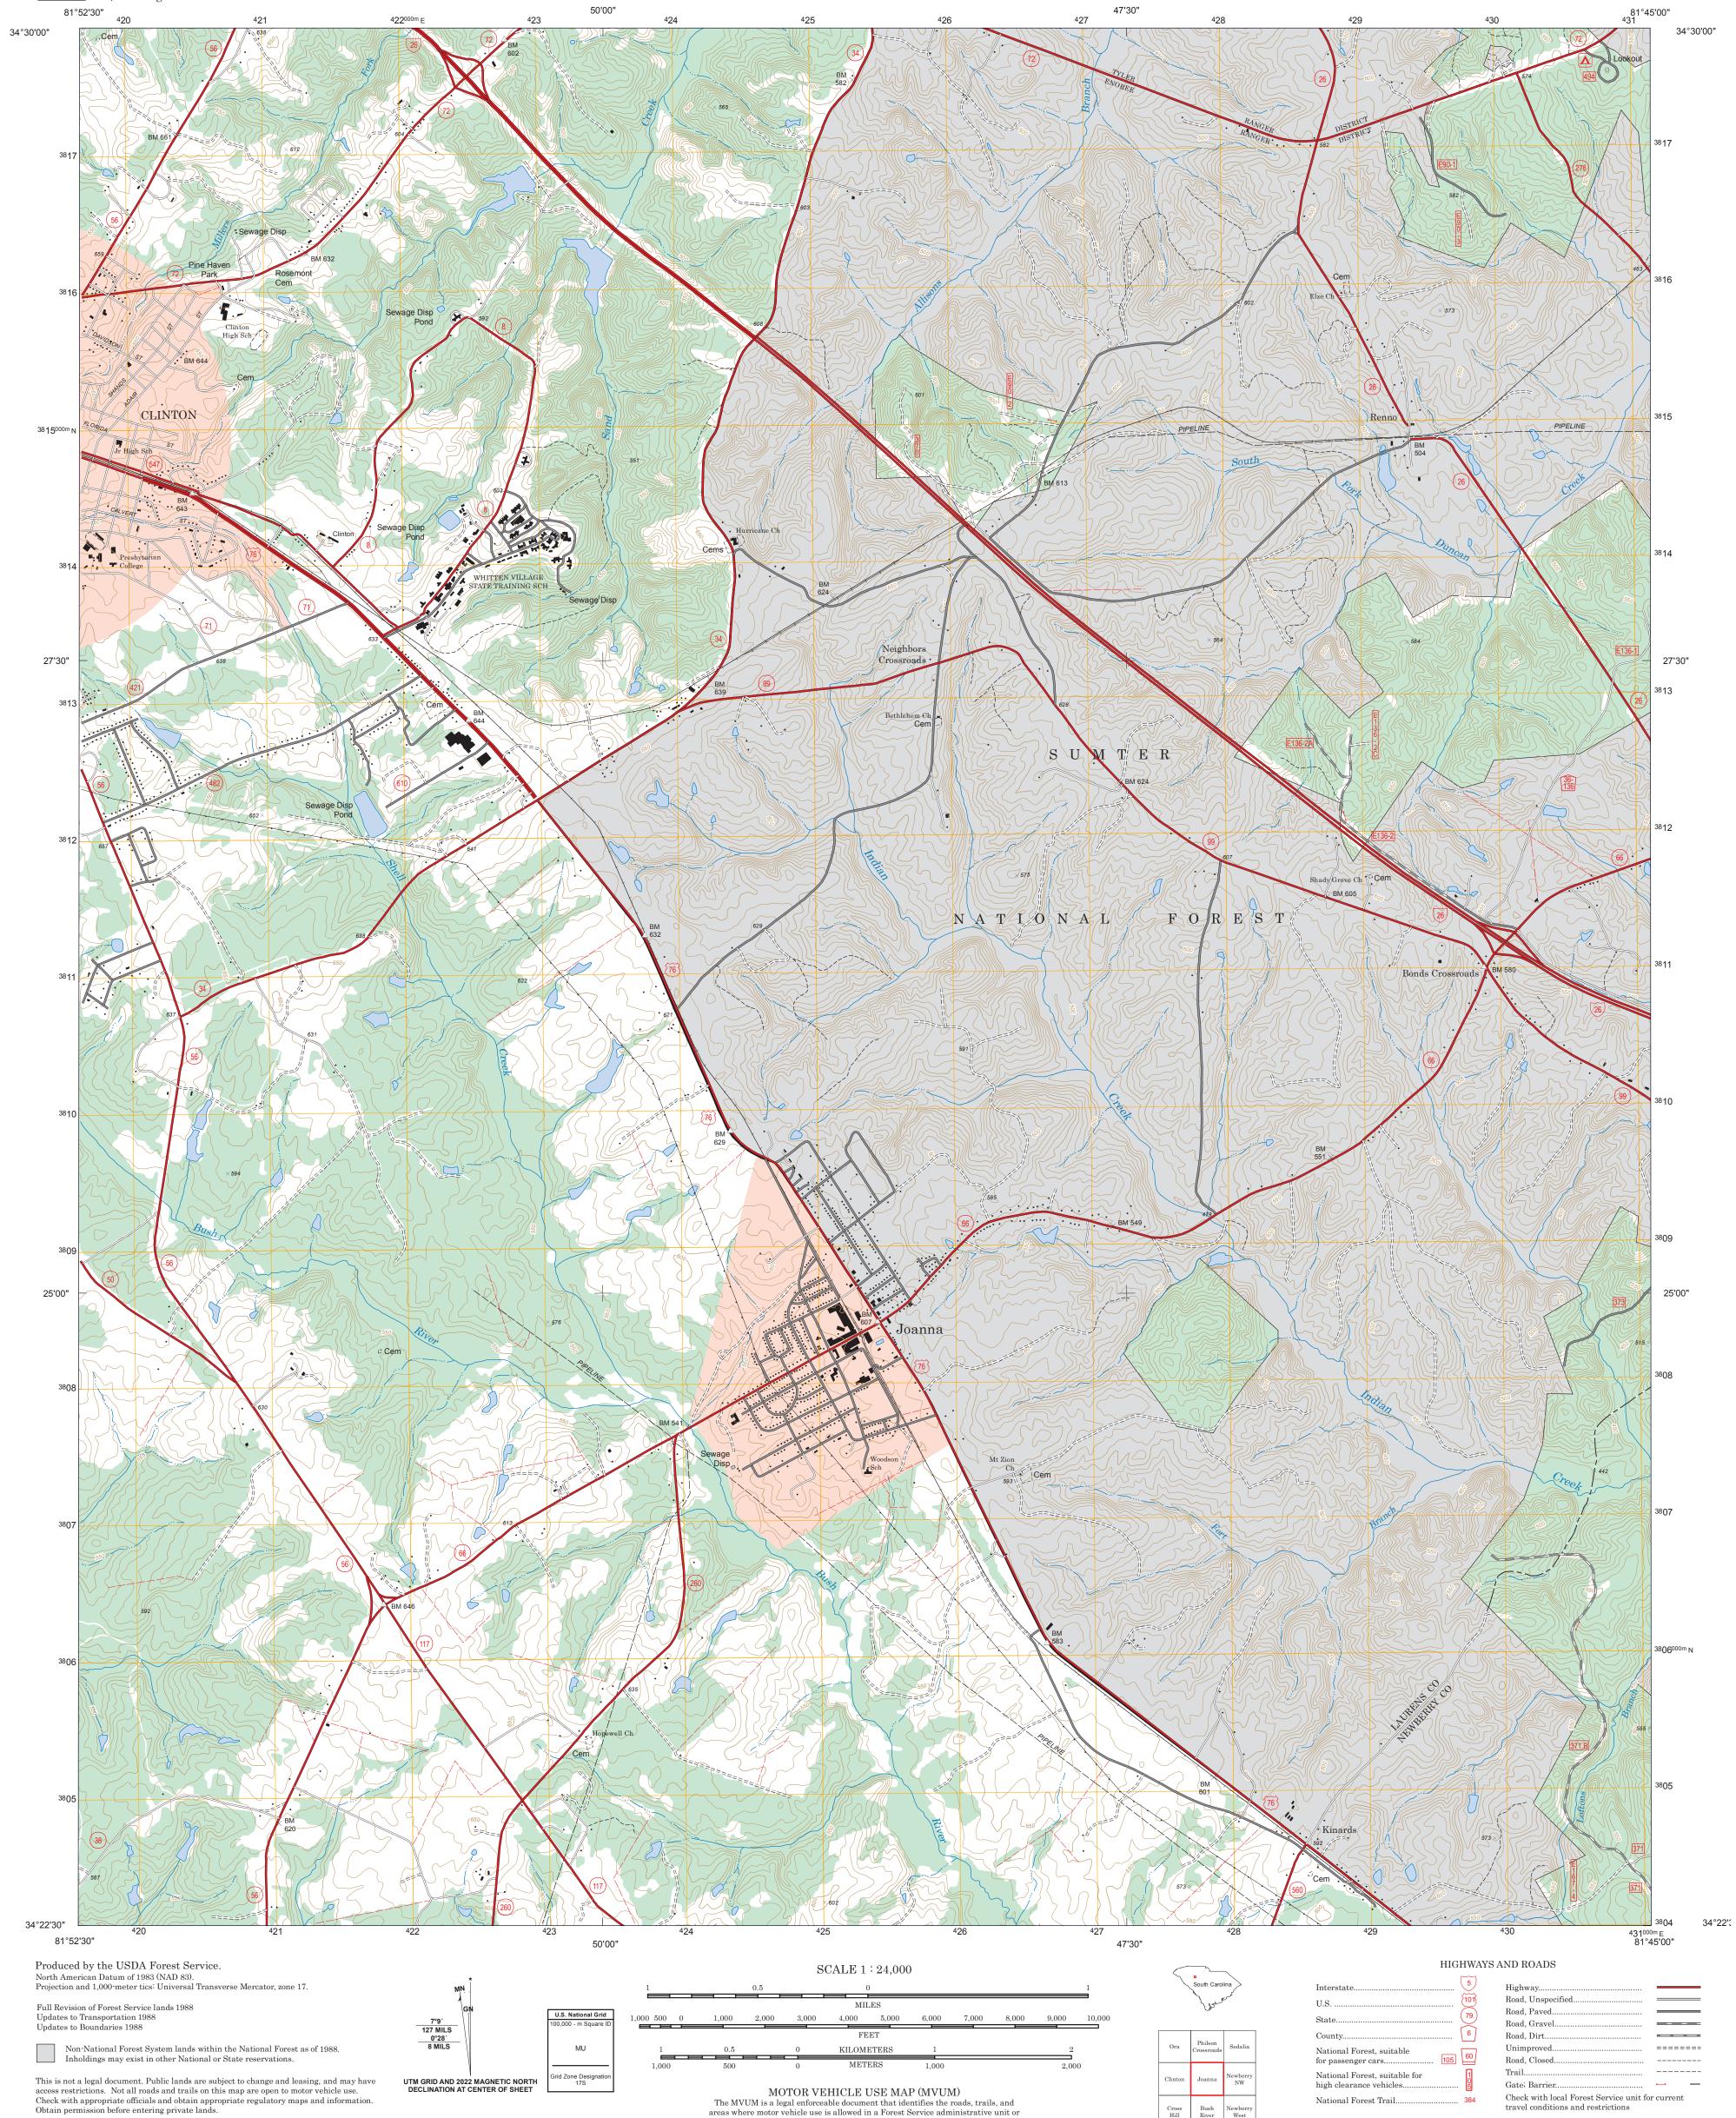

ranger district. MVUMs are reissued each year. It is the responsibility

of motor vehicle users to acquire the current MVUM. MVUMs are available FREE at Forest Service offices and at

 $www.fs.fed.us/recreation/programs/ohv/ohv\_maps.shtml$ 

USDA is an equal opportunity provider, employer, and lender

This map product uses the most current data available in the USDA Forest Service cartographic database. Modifications, updates, and corrections may be made at any time. Print quality is determined by the output device used when producing a hardcopy product.

This product generated and downloaded on 1/10/2023