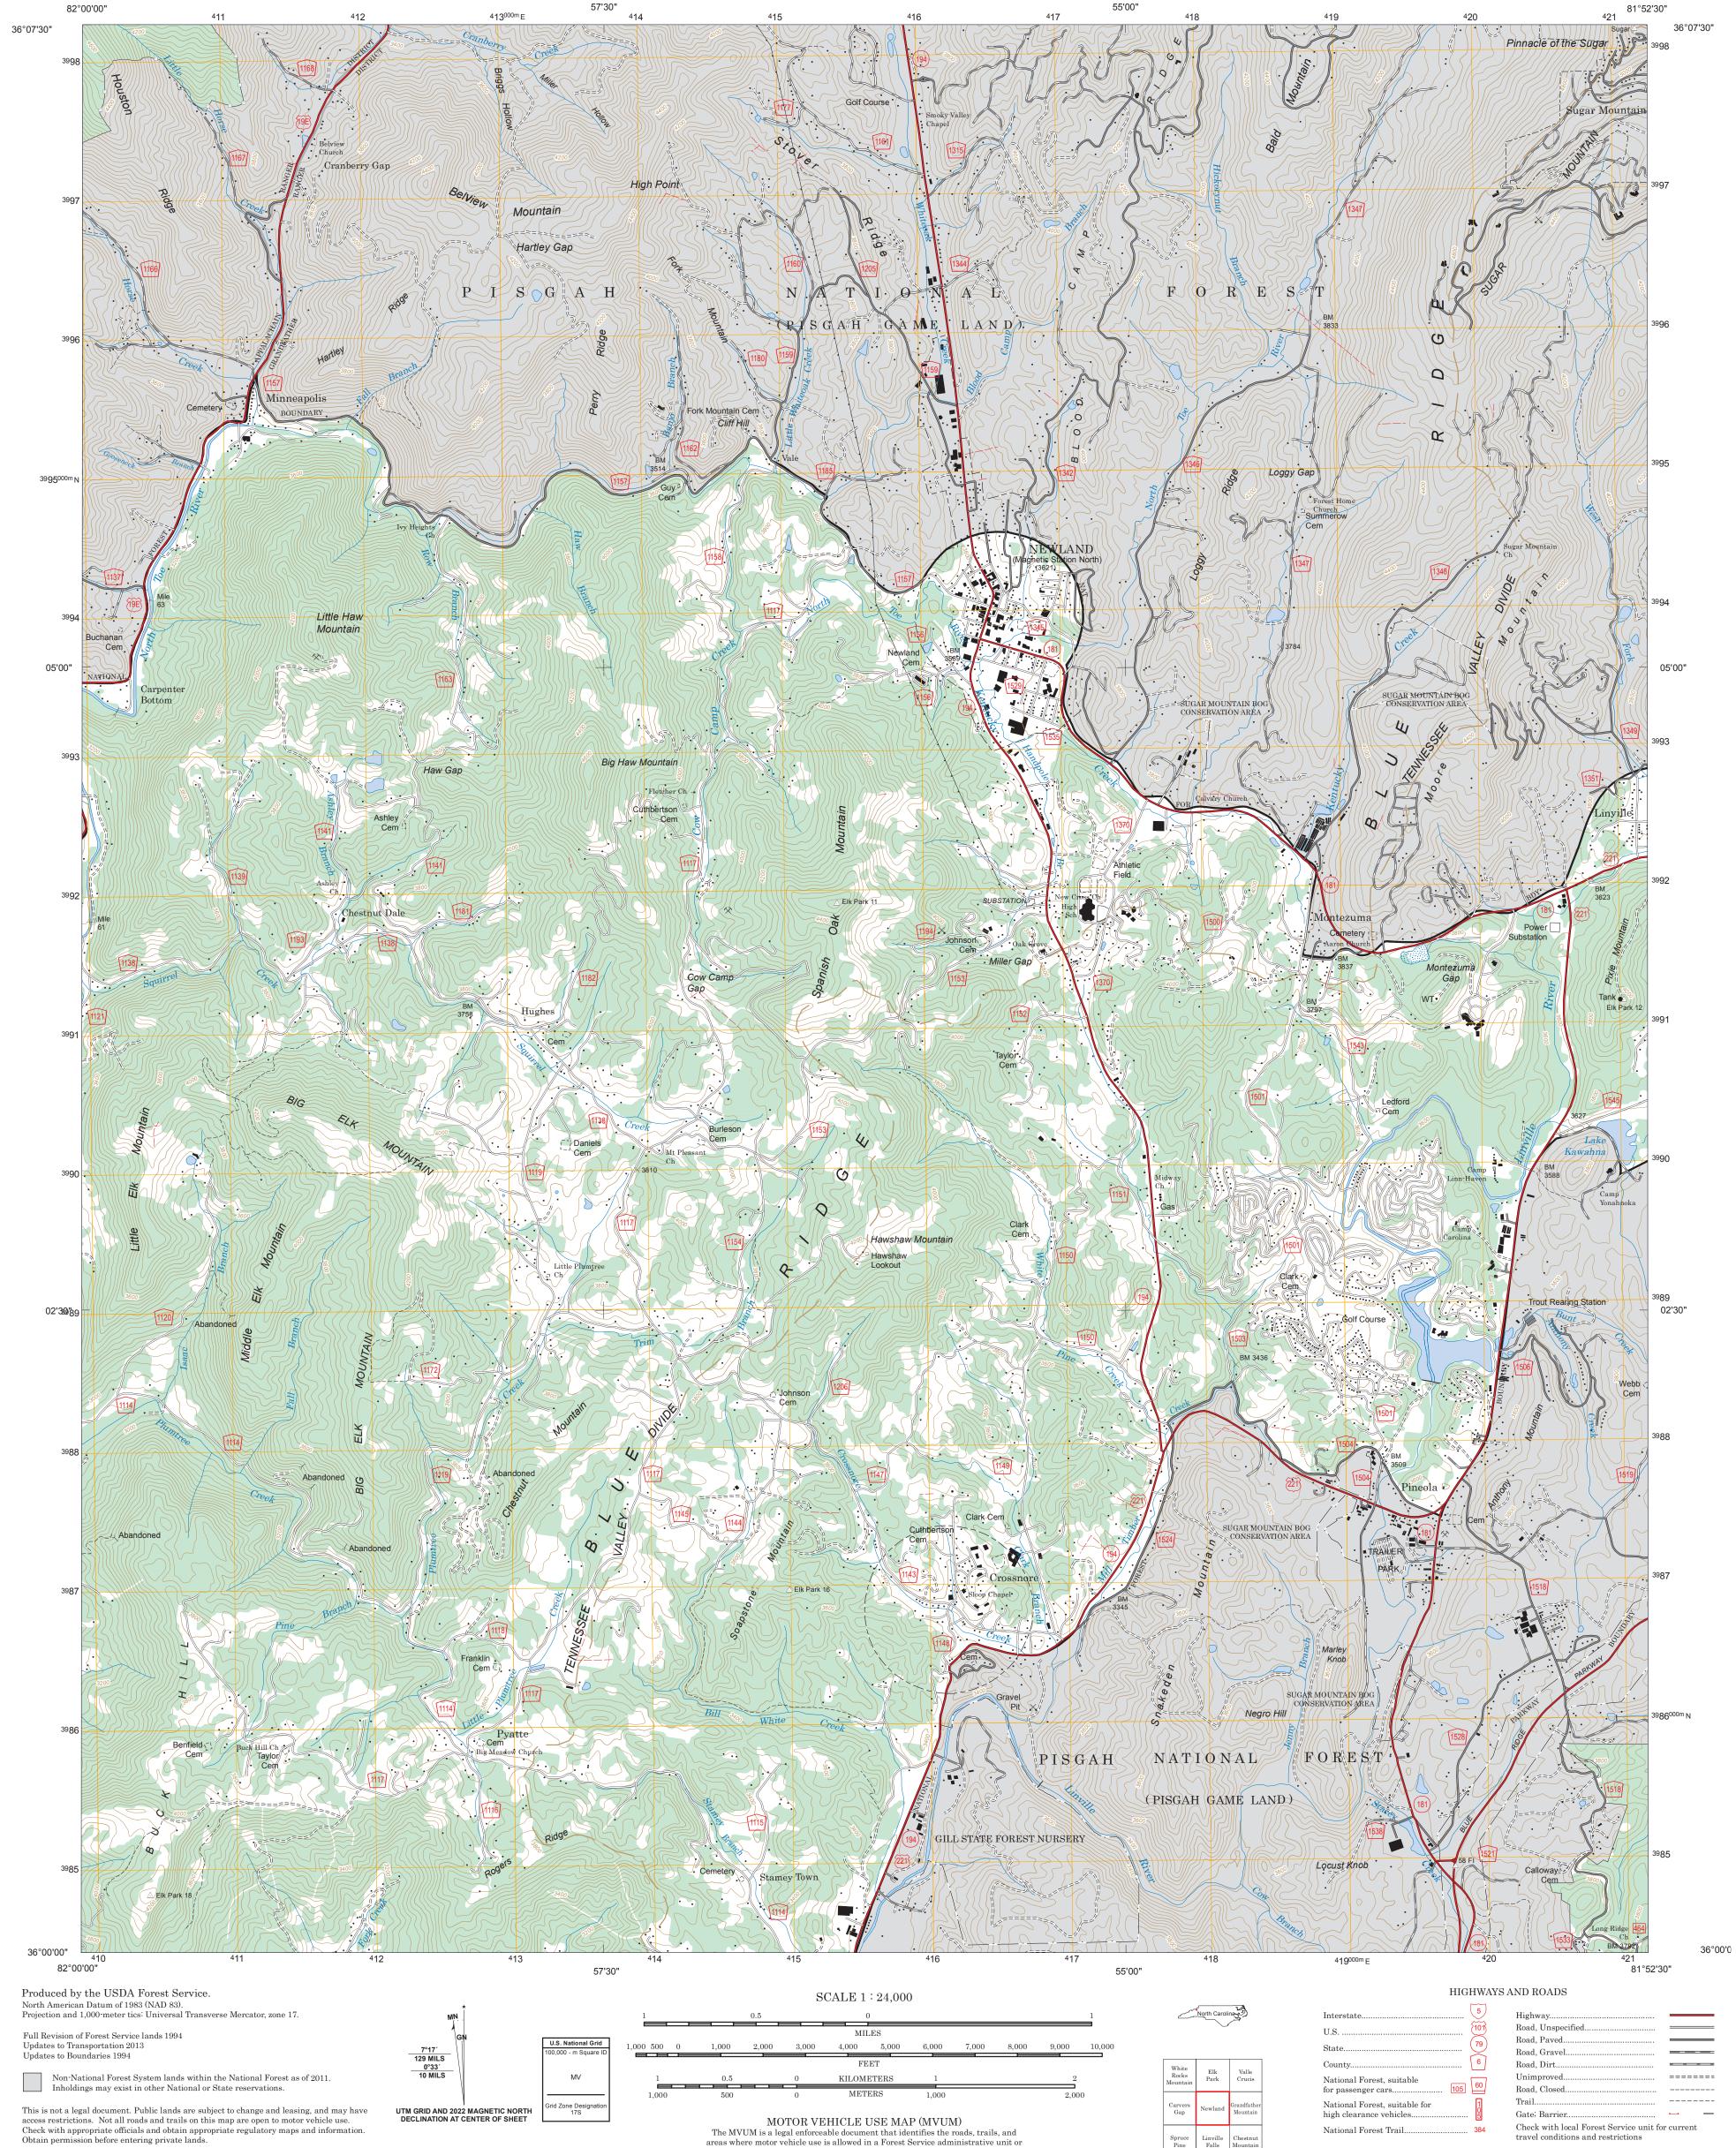

7.5-MINUTE SERIES (TOPOGRAPHIC)

ranger district. MVUMs are reissued each year. It is the responsibility

of motor vehicle users to acquire the current MVUM. MVUMs are available FREE at Forest Service offices and at