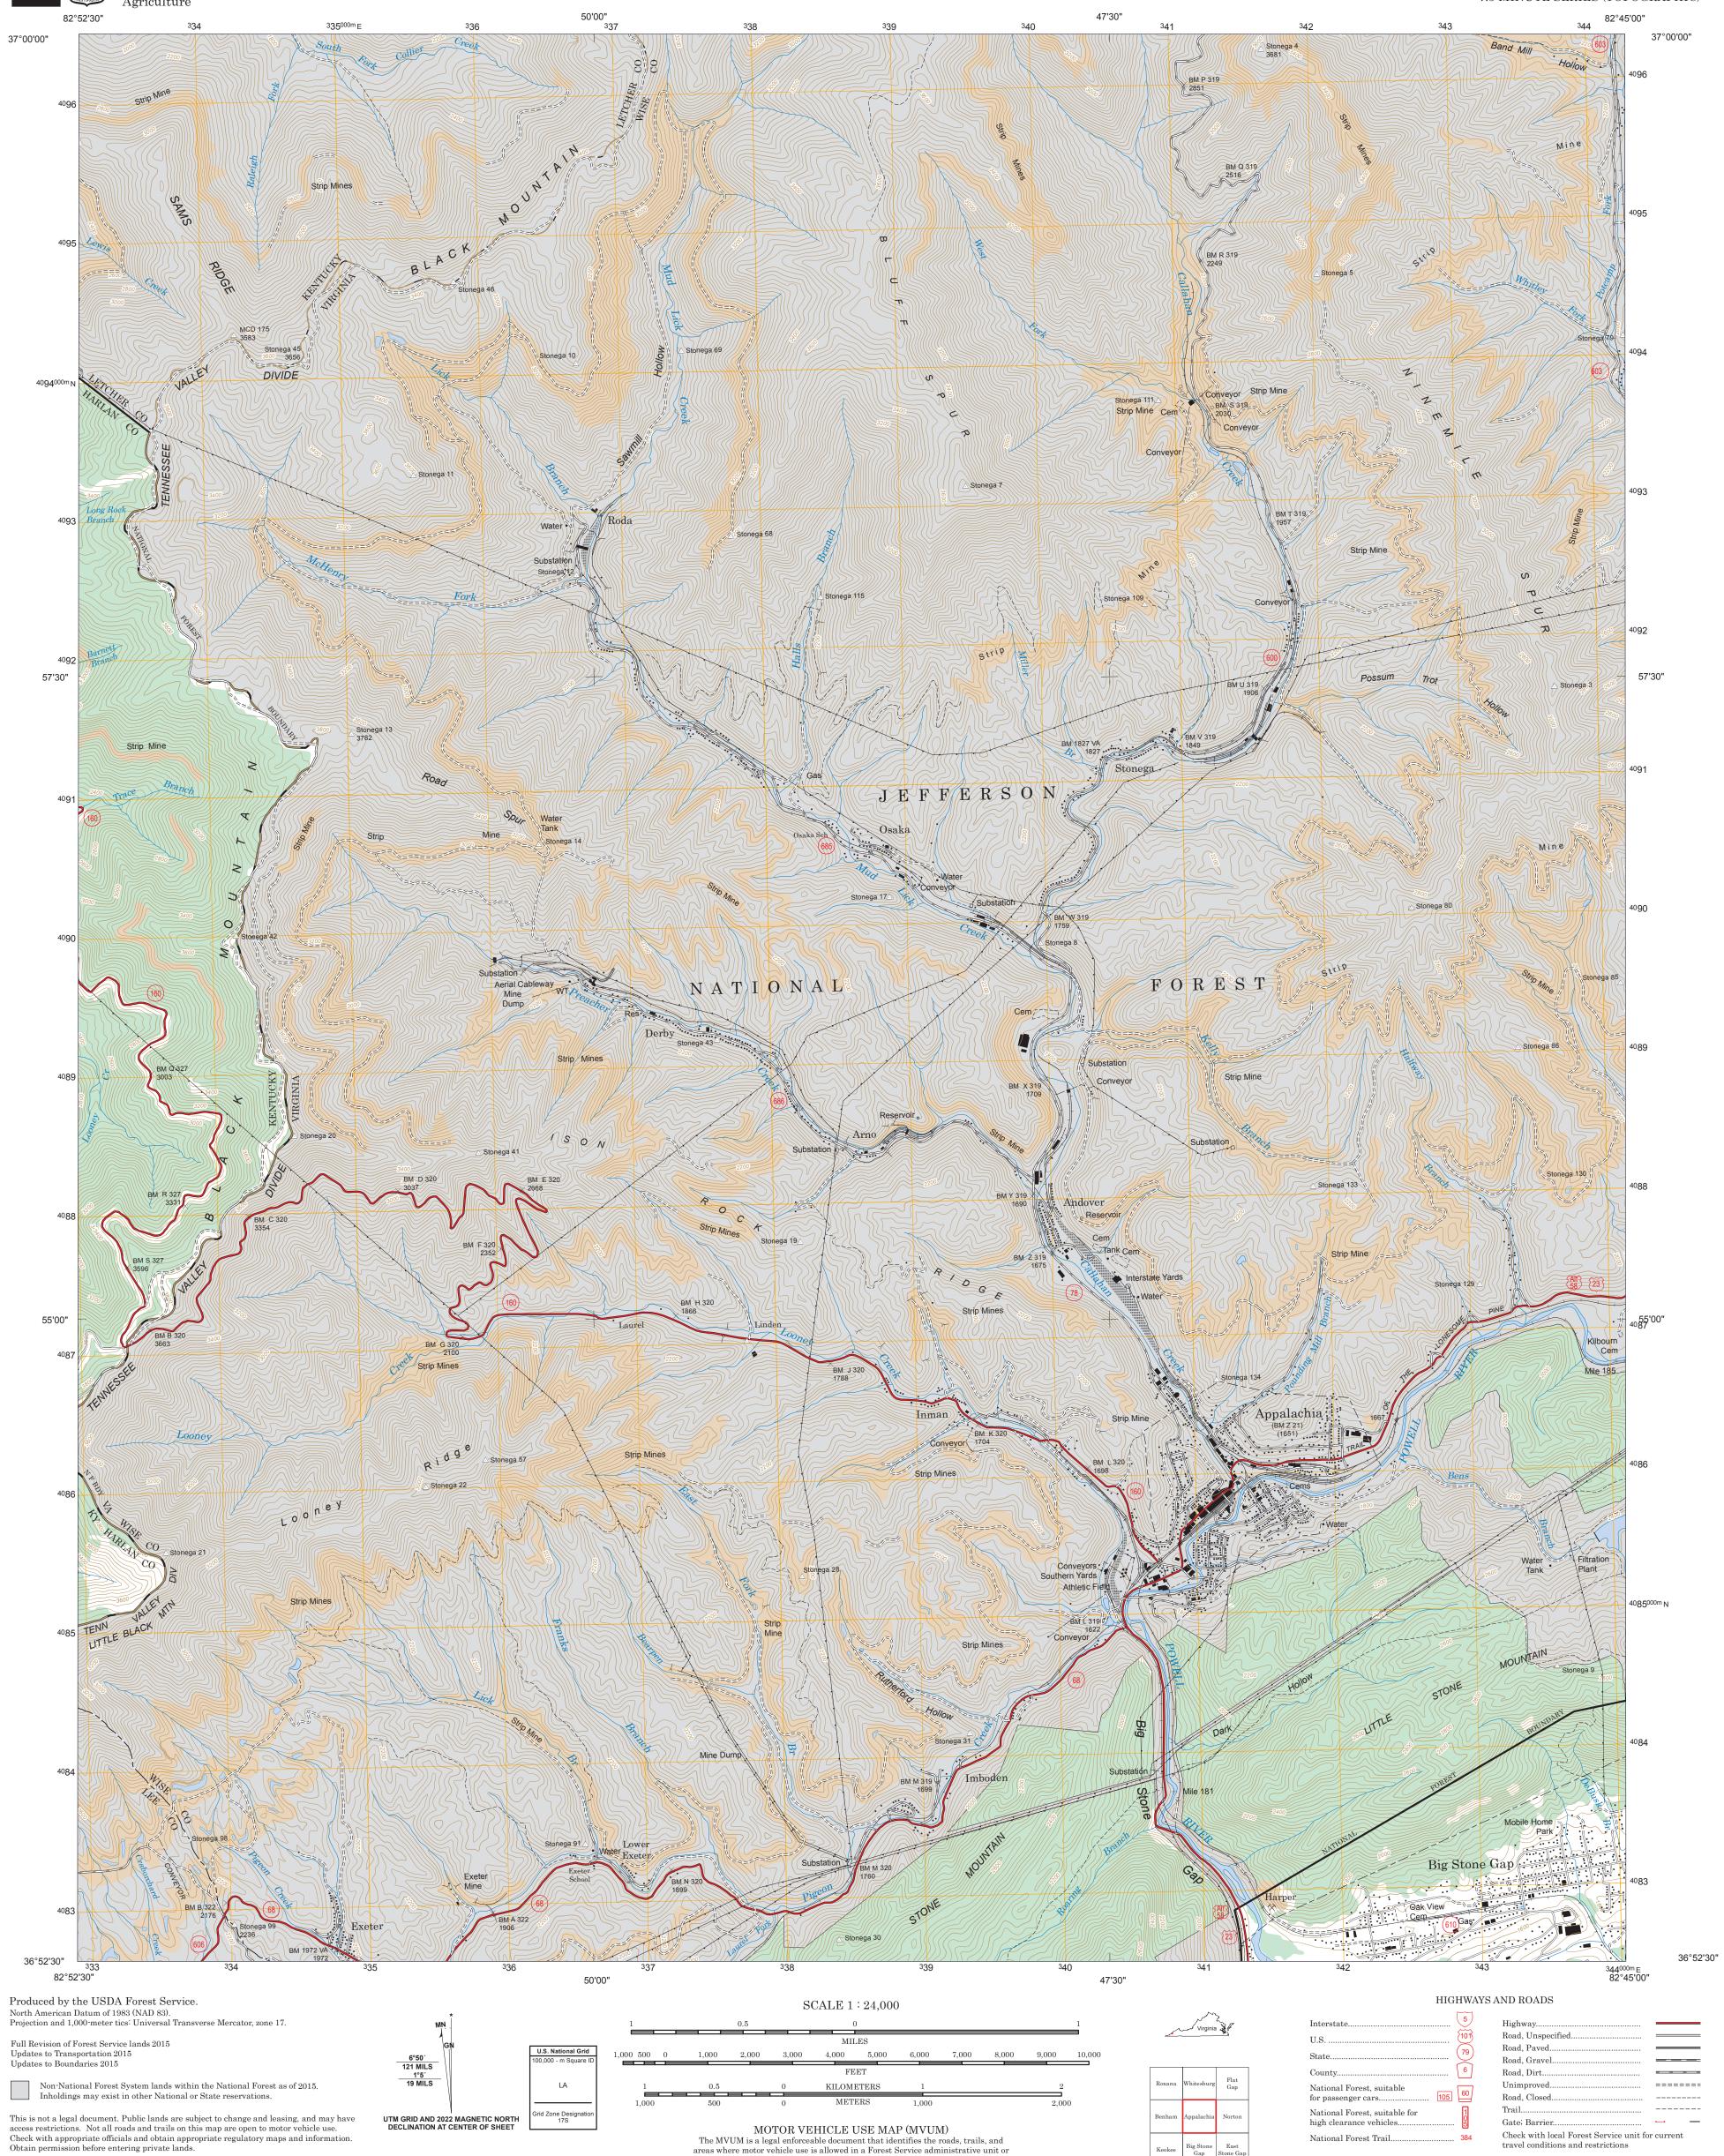

ranger district. MVUMs are reissued each year. It is the responsibility

of motor vehicle users to acquire the current MVUM. MVUMs are available FREE at Forest Service offices and at

 $www.fs.fed.us/recreation/programs/ohv/ohv\_maps.shtml$ 

is determined by the output device used when producing a hardcopy product.

This product generated and downloaded on 1/10/2023