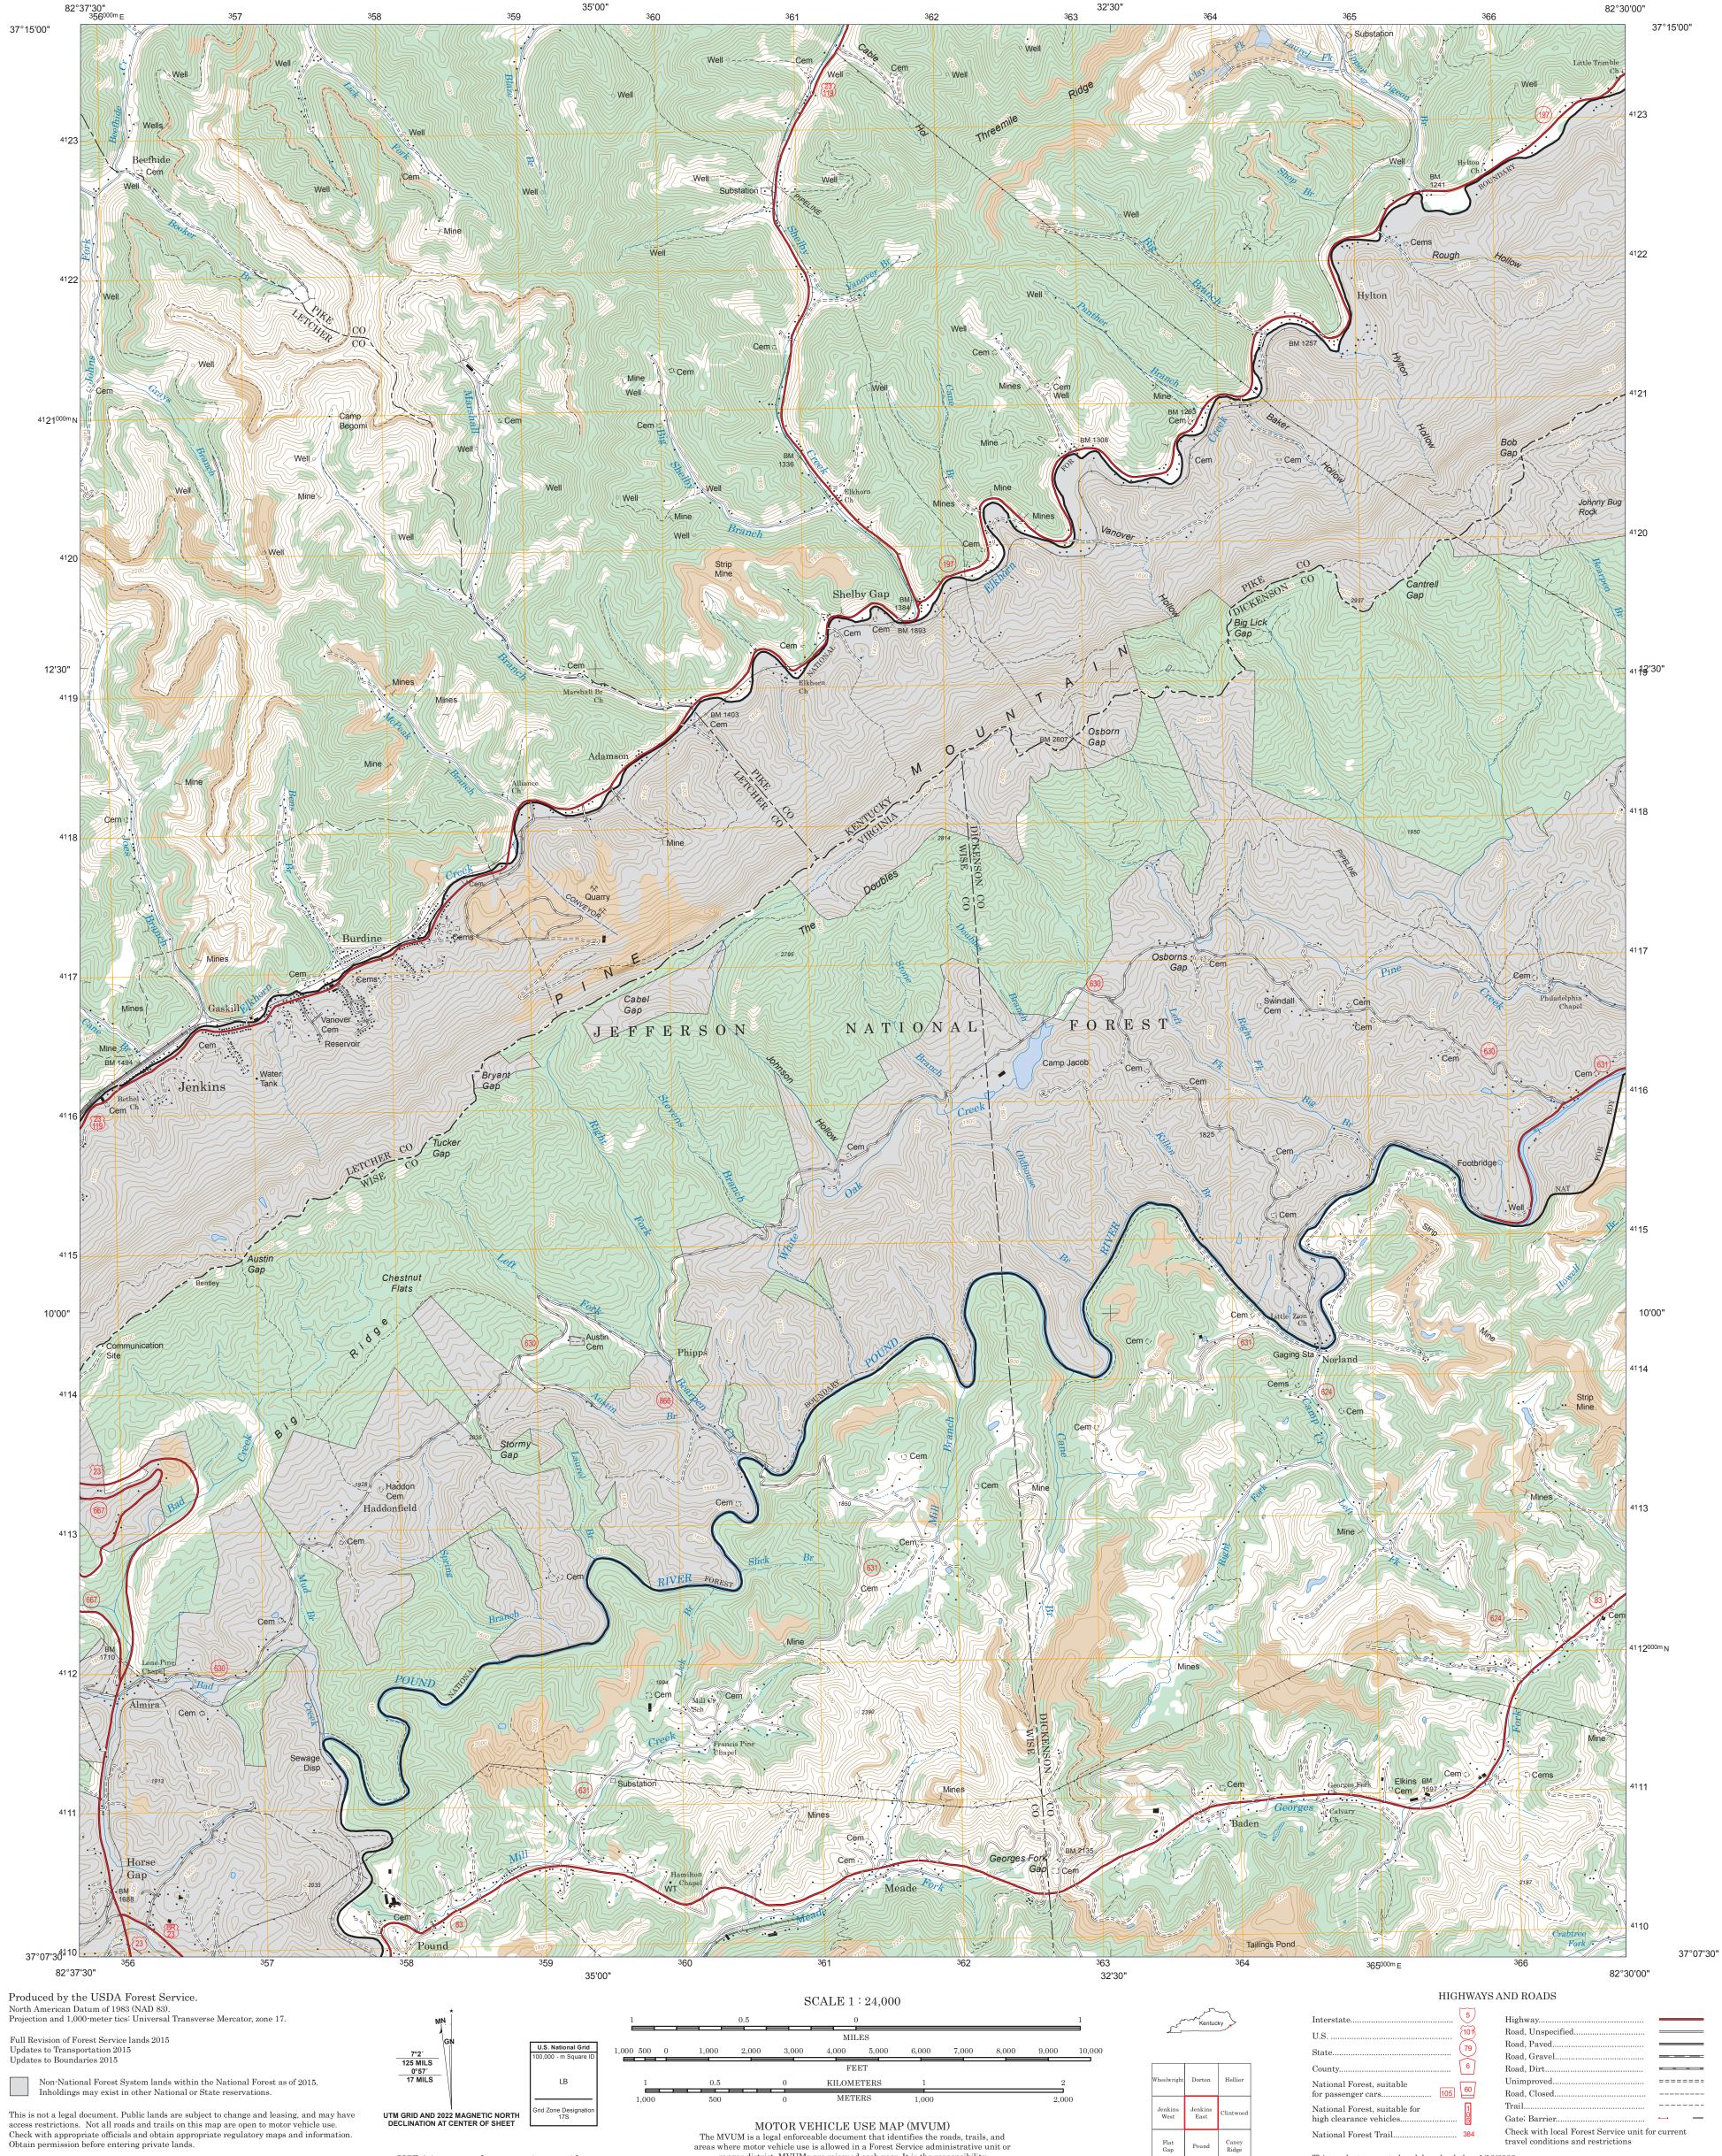

ranger district. MVUMs are reissued each year. It is the responsibility

of motor vehicle users to acquire the current MVUM. MVUMs are available FREE at Forest Service offices and at

 $www.fs.fed.us/recreation/programs/ohv/ohv\_maps.shtml$ 