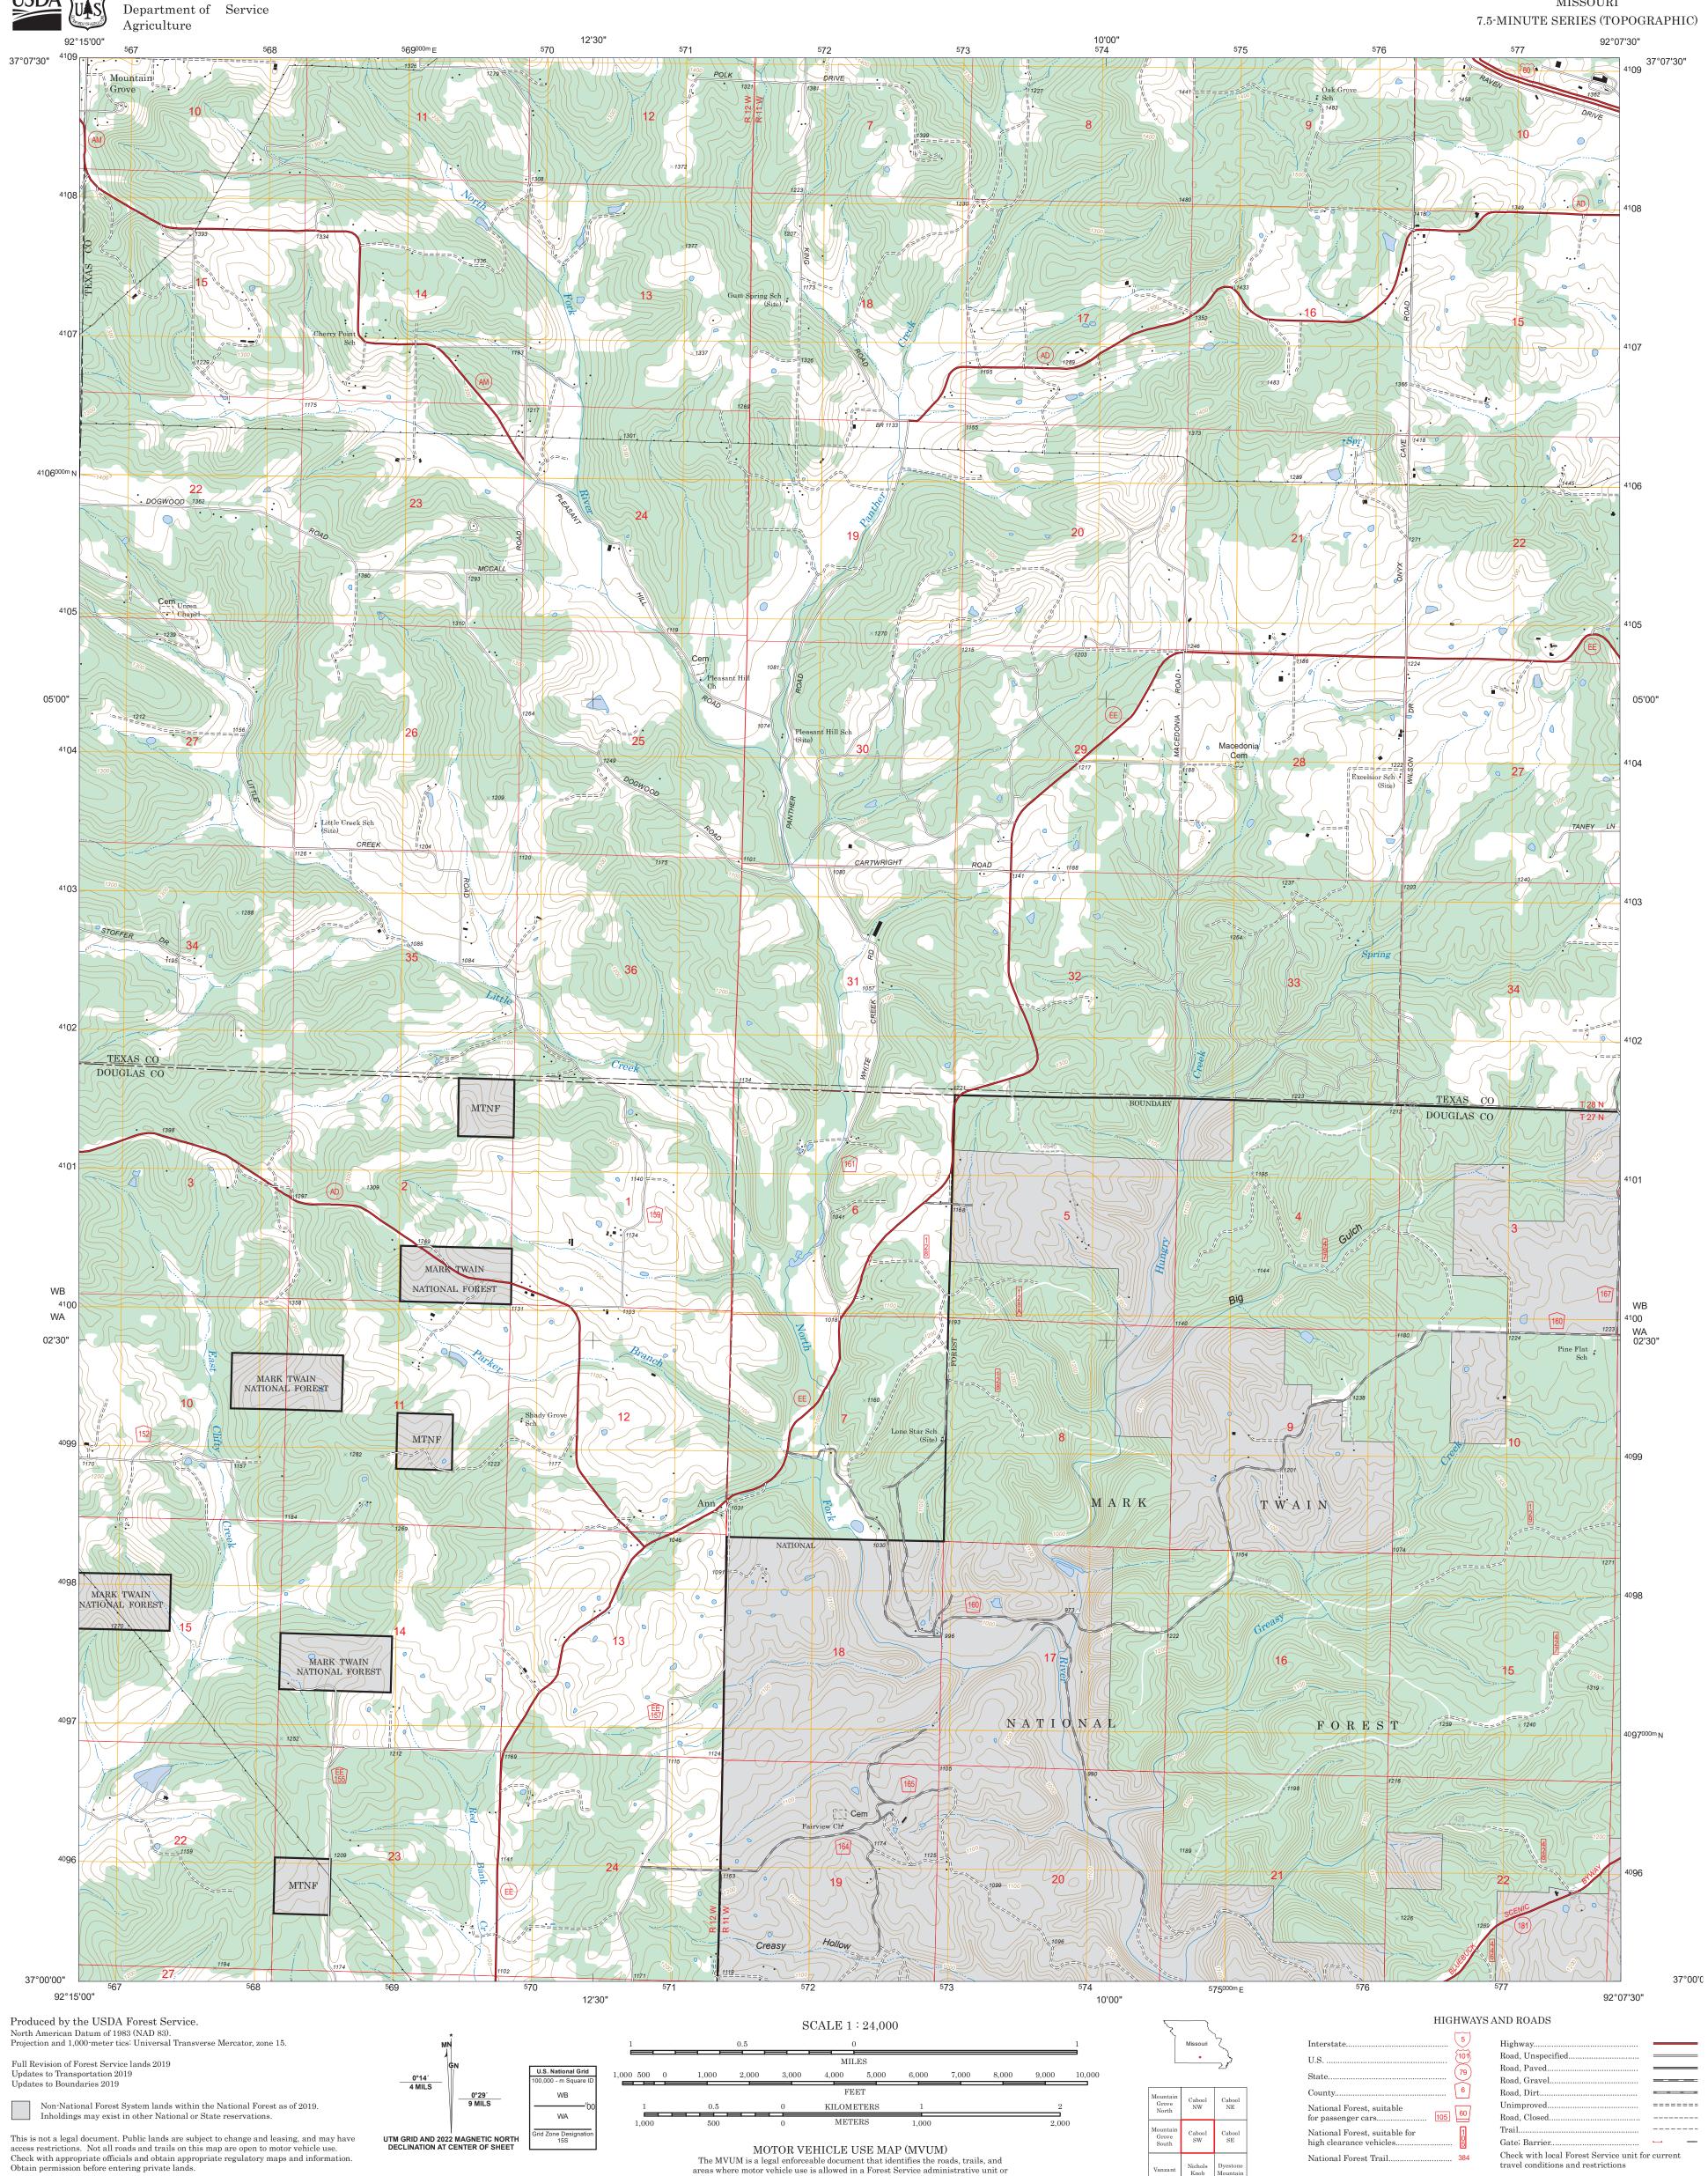

ranger district. MVUMs are reissued each year. It is the responsibility

of motor vehicle users to acquire the current MVUM. MVUMs are available FREE at Forest Service offices and at

 $www.fs.fed.us/recreation/programs/ohv/ohv\_maps.shtml$ 

USDA is an equal opportunity provider, employer, and lender

United States Forest

Obtain permission before entering private lands.

This map product uses the most current data available in the USDA Forest Service cartographic database. Modifications, updates, and corrections may be made at any time. Print quality is determined by the output device used when producing a hardcopy product.

This product generated and downloaded on 1/12/2023