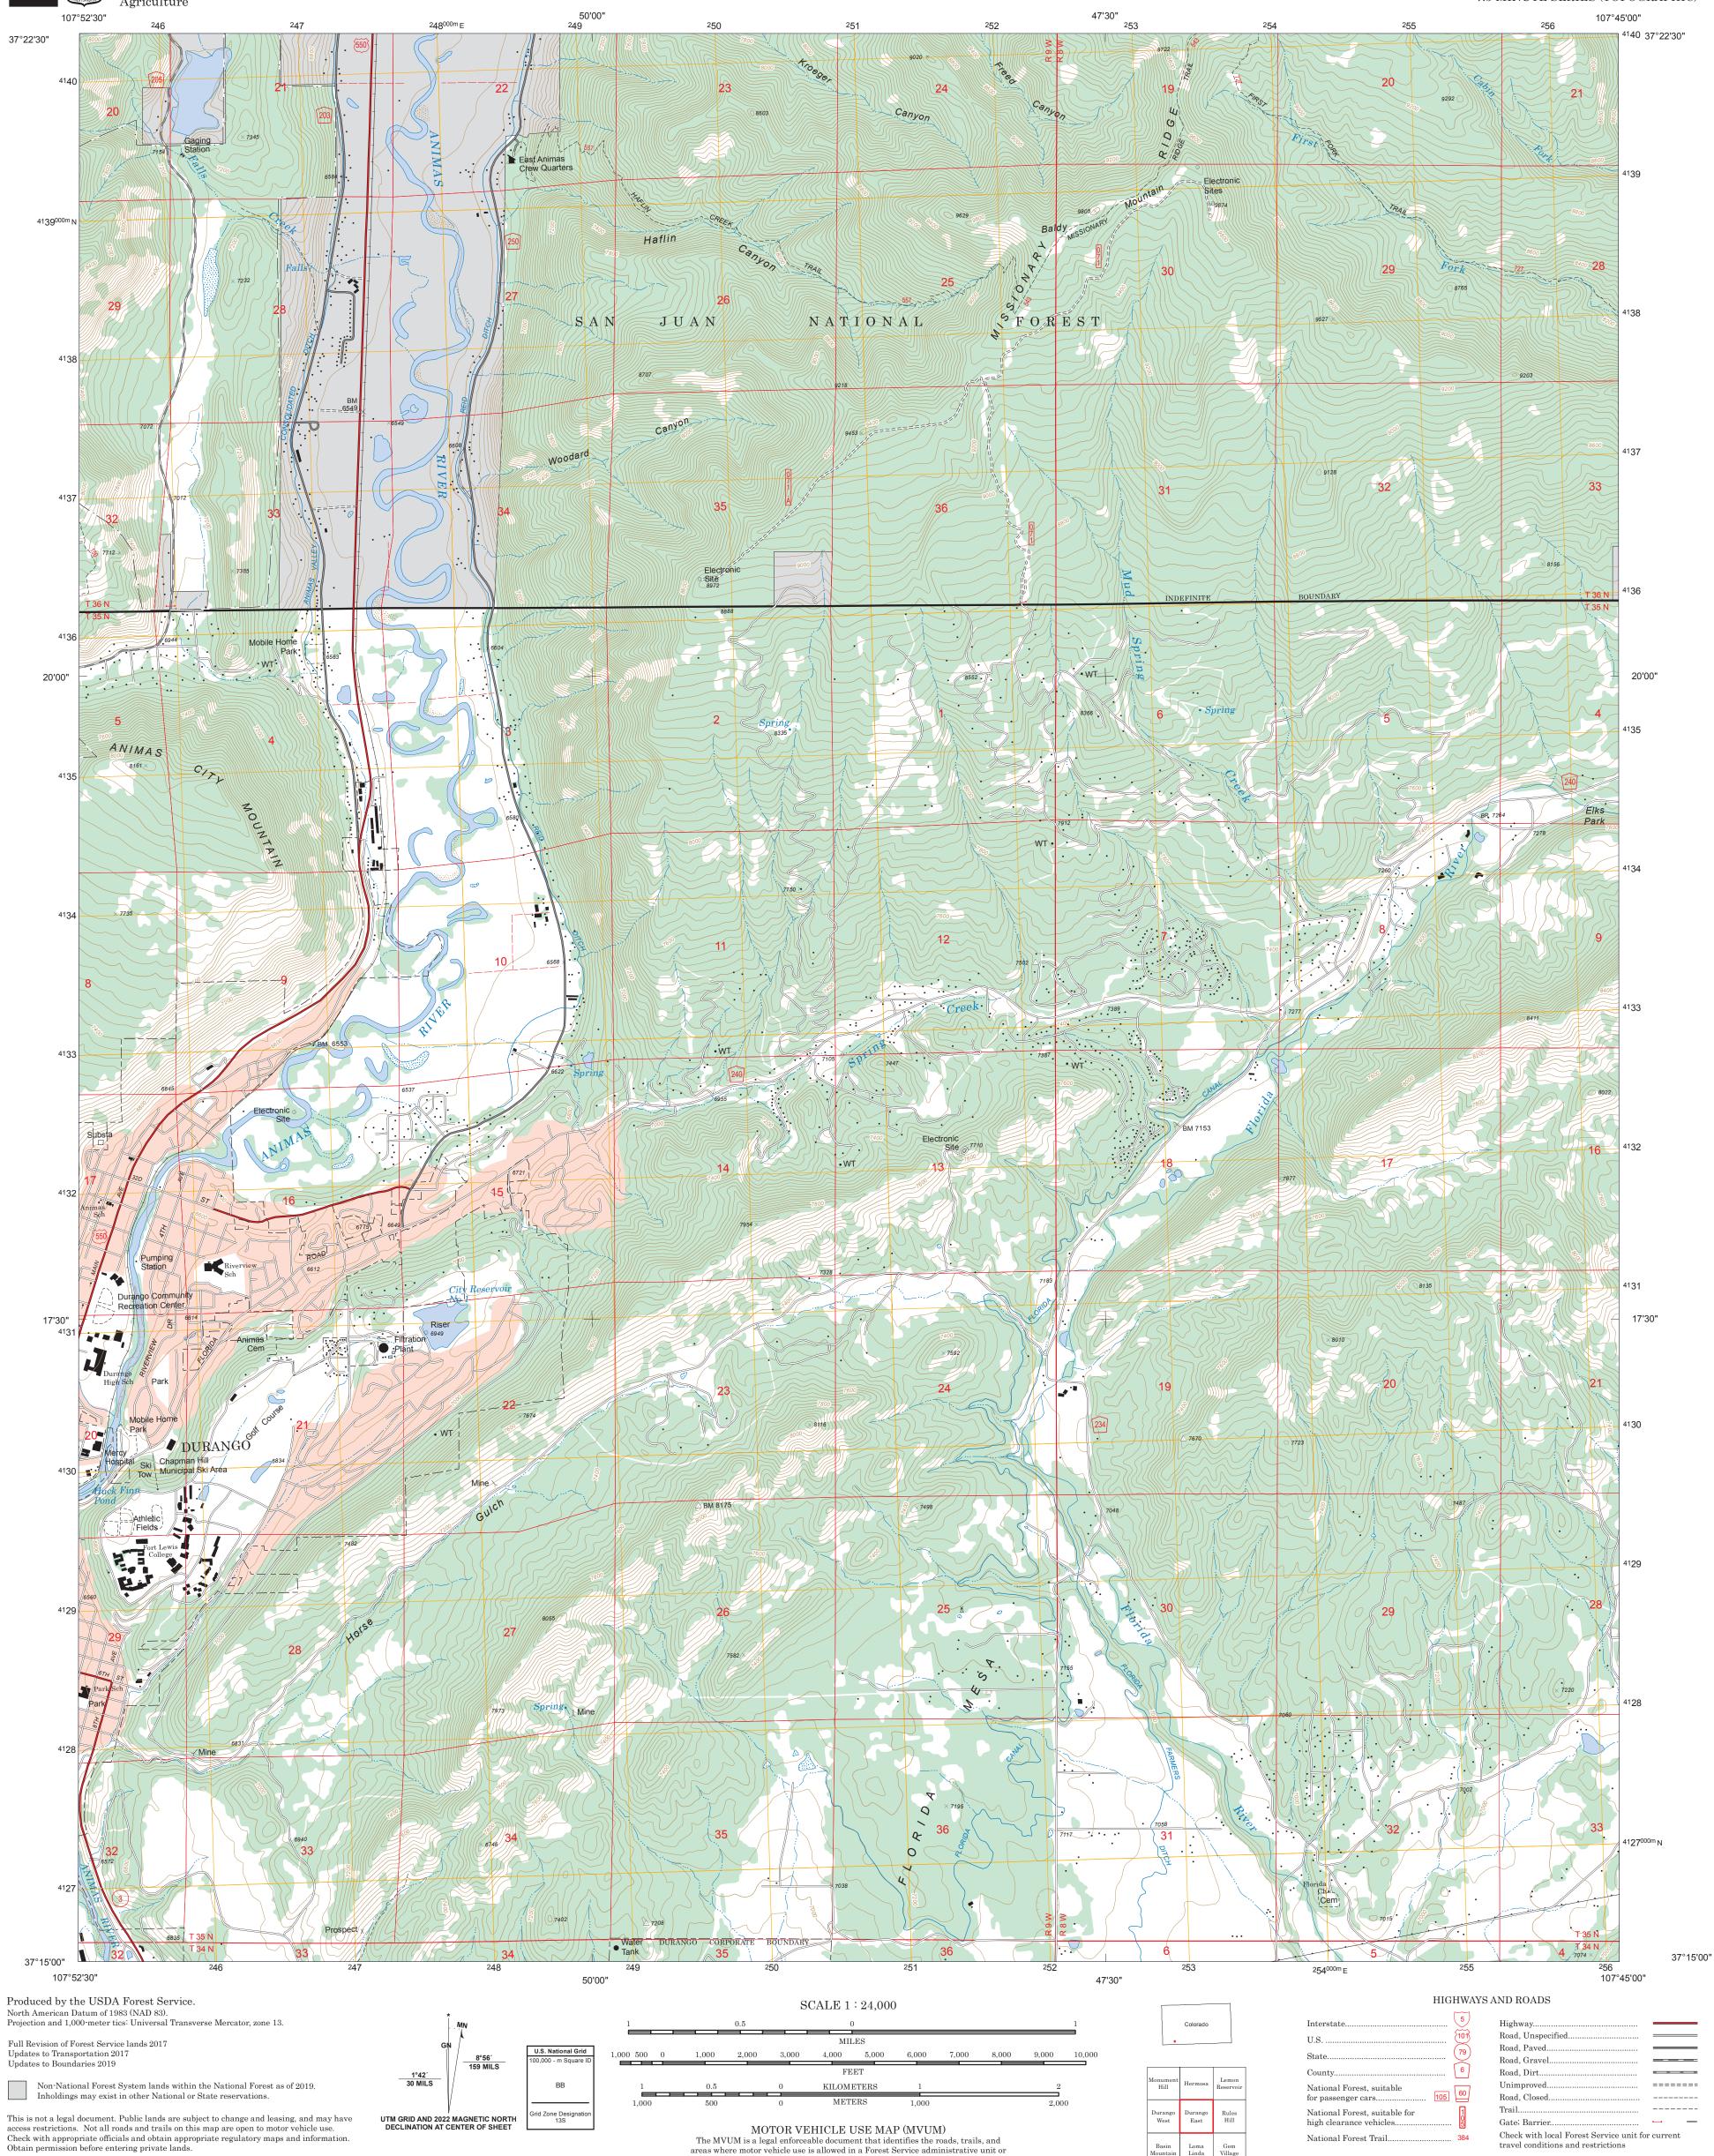

ranger district. MVUMs are reissued each year. It is the responsibility

of motor vehicle users to acquire the current MVUM. MVUMs are available FREE at Forest Service offices and at

 $www.fs.fed.us/recreation/programs/ohv/ohv\_maps.shtml$ 