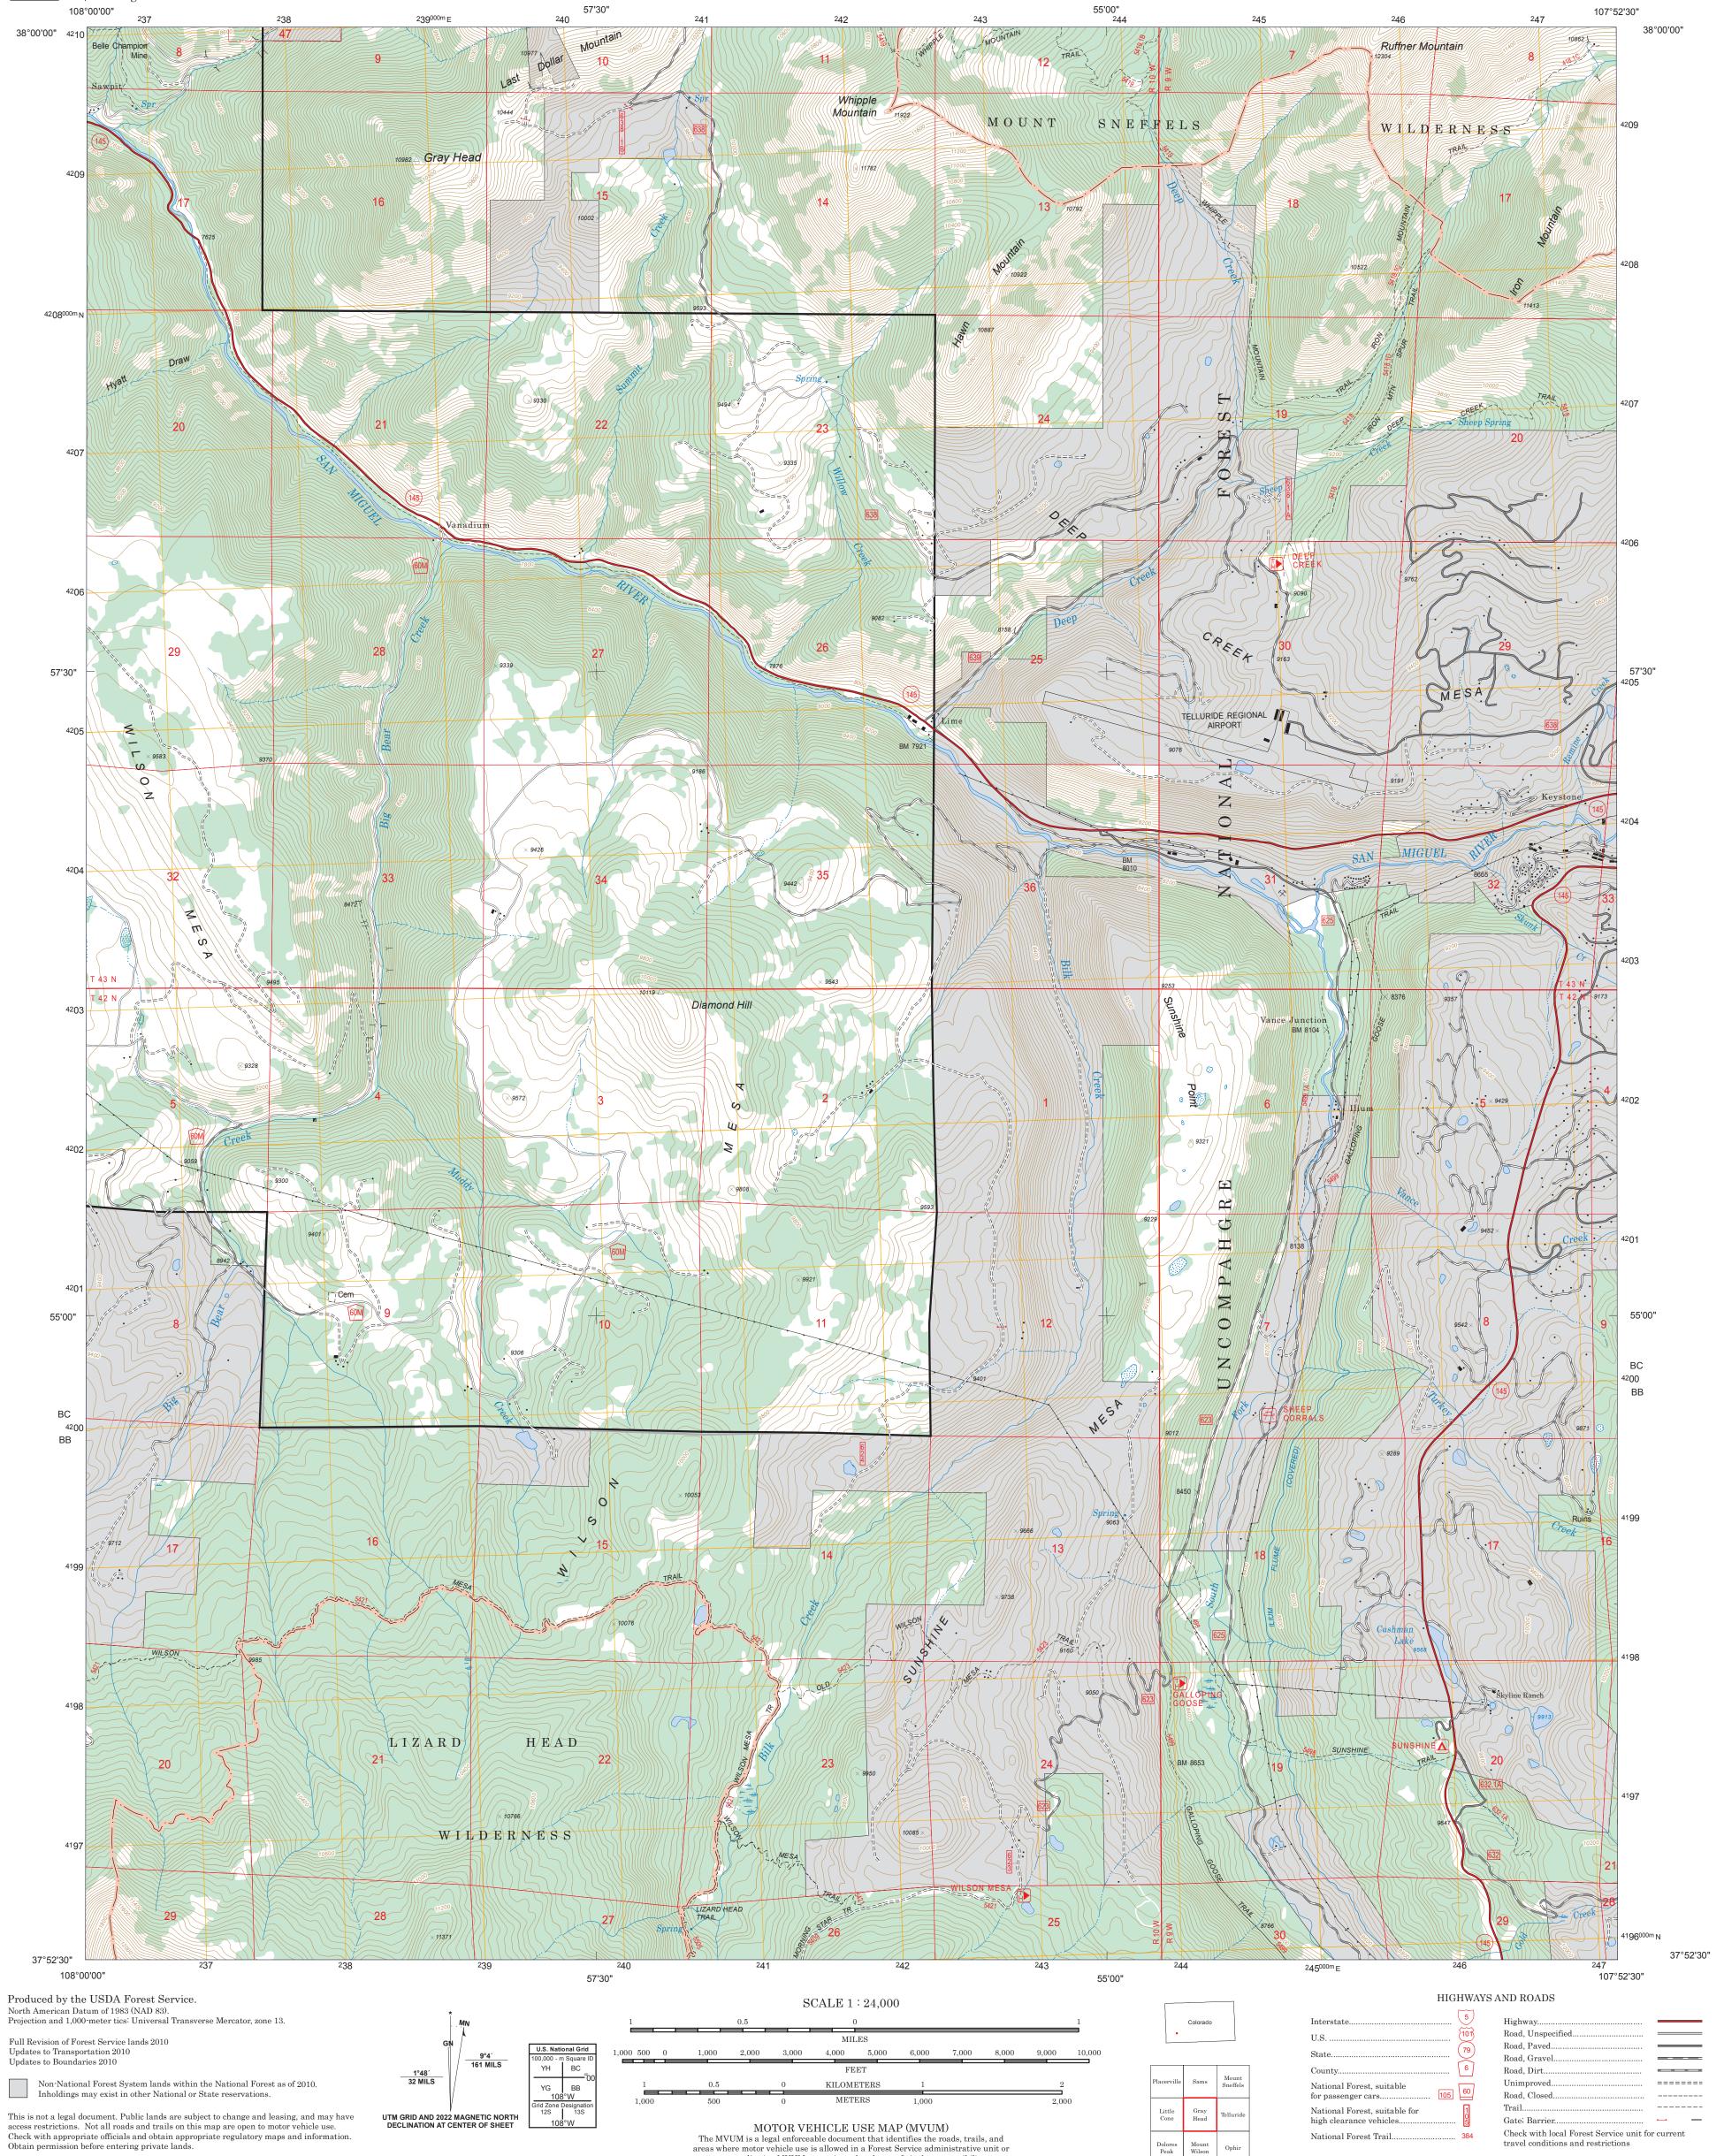

ranger district. MVUMs are reissued each year. It is the responsibility

of motor vehicle users to acquire the current MVUM.

MVUMs are available FREE at Forest Service offices and at

 $www.fs.fed.us/recreation/programs/ohv/ohv\_maps.shtml$ 