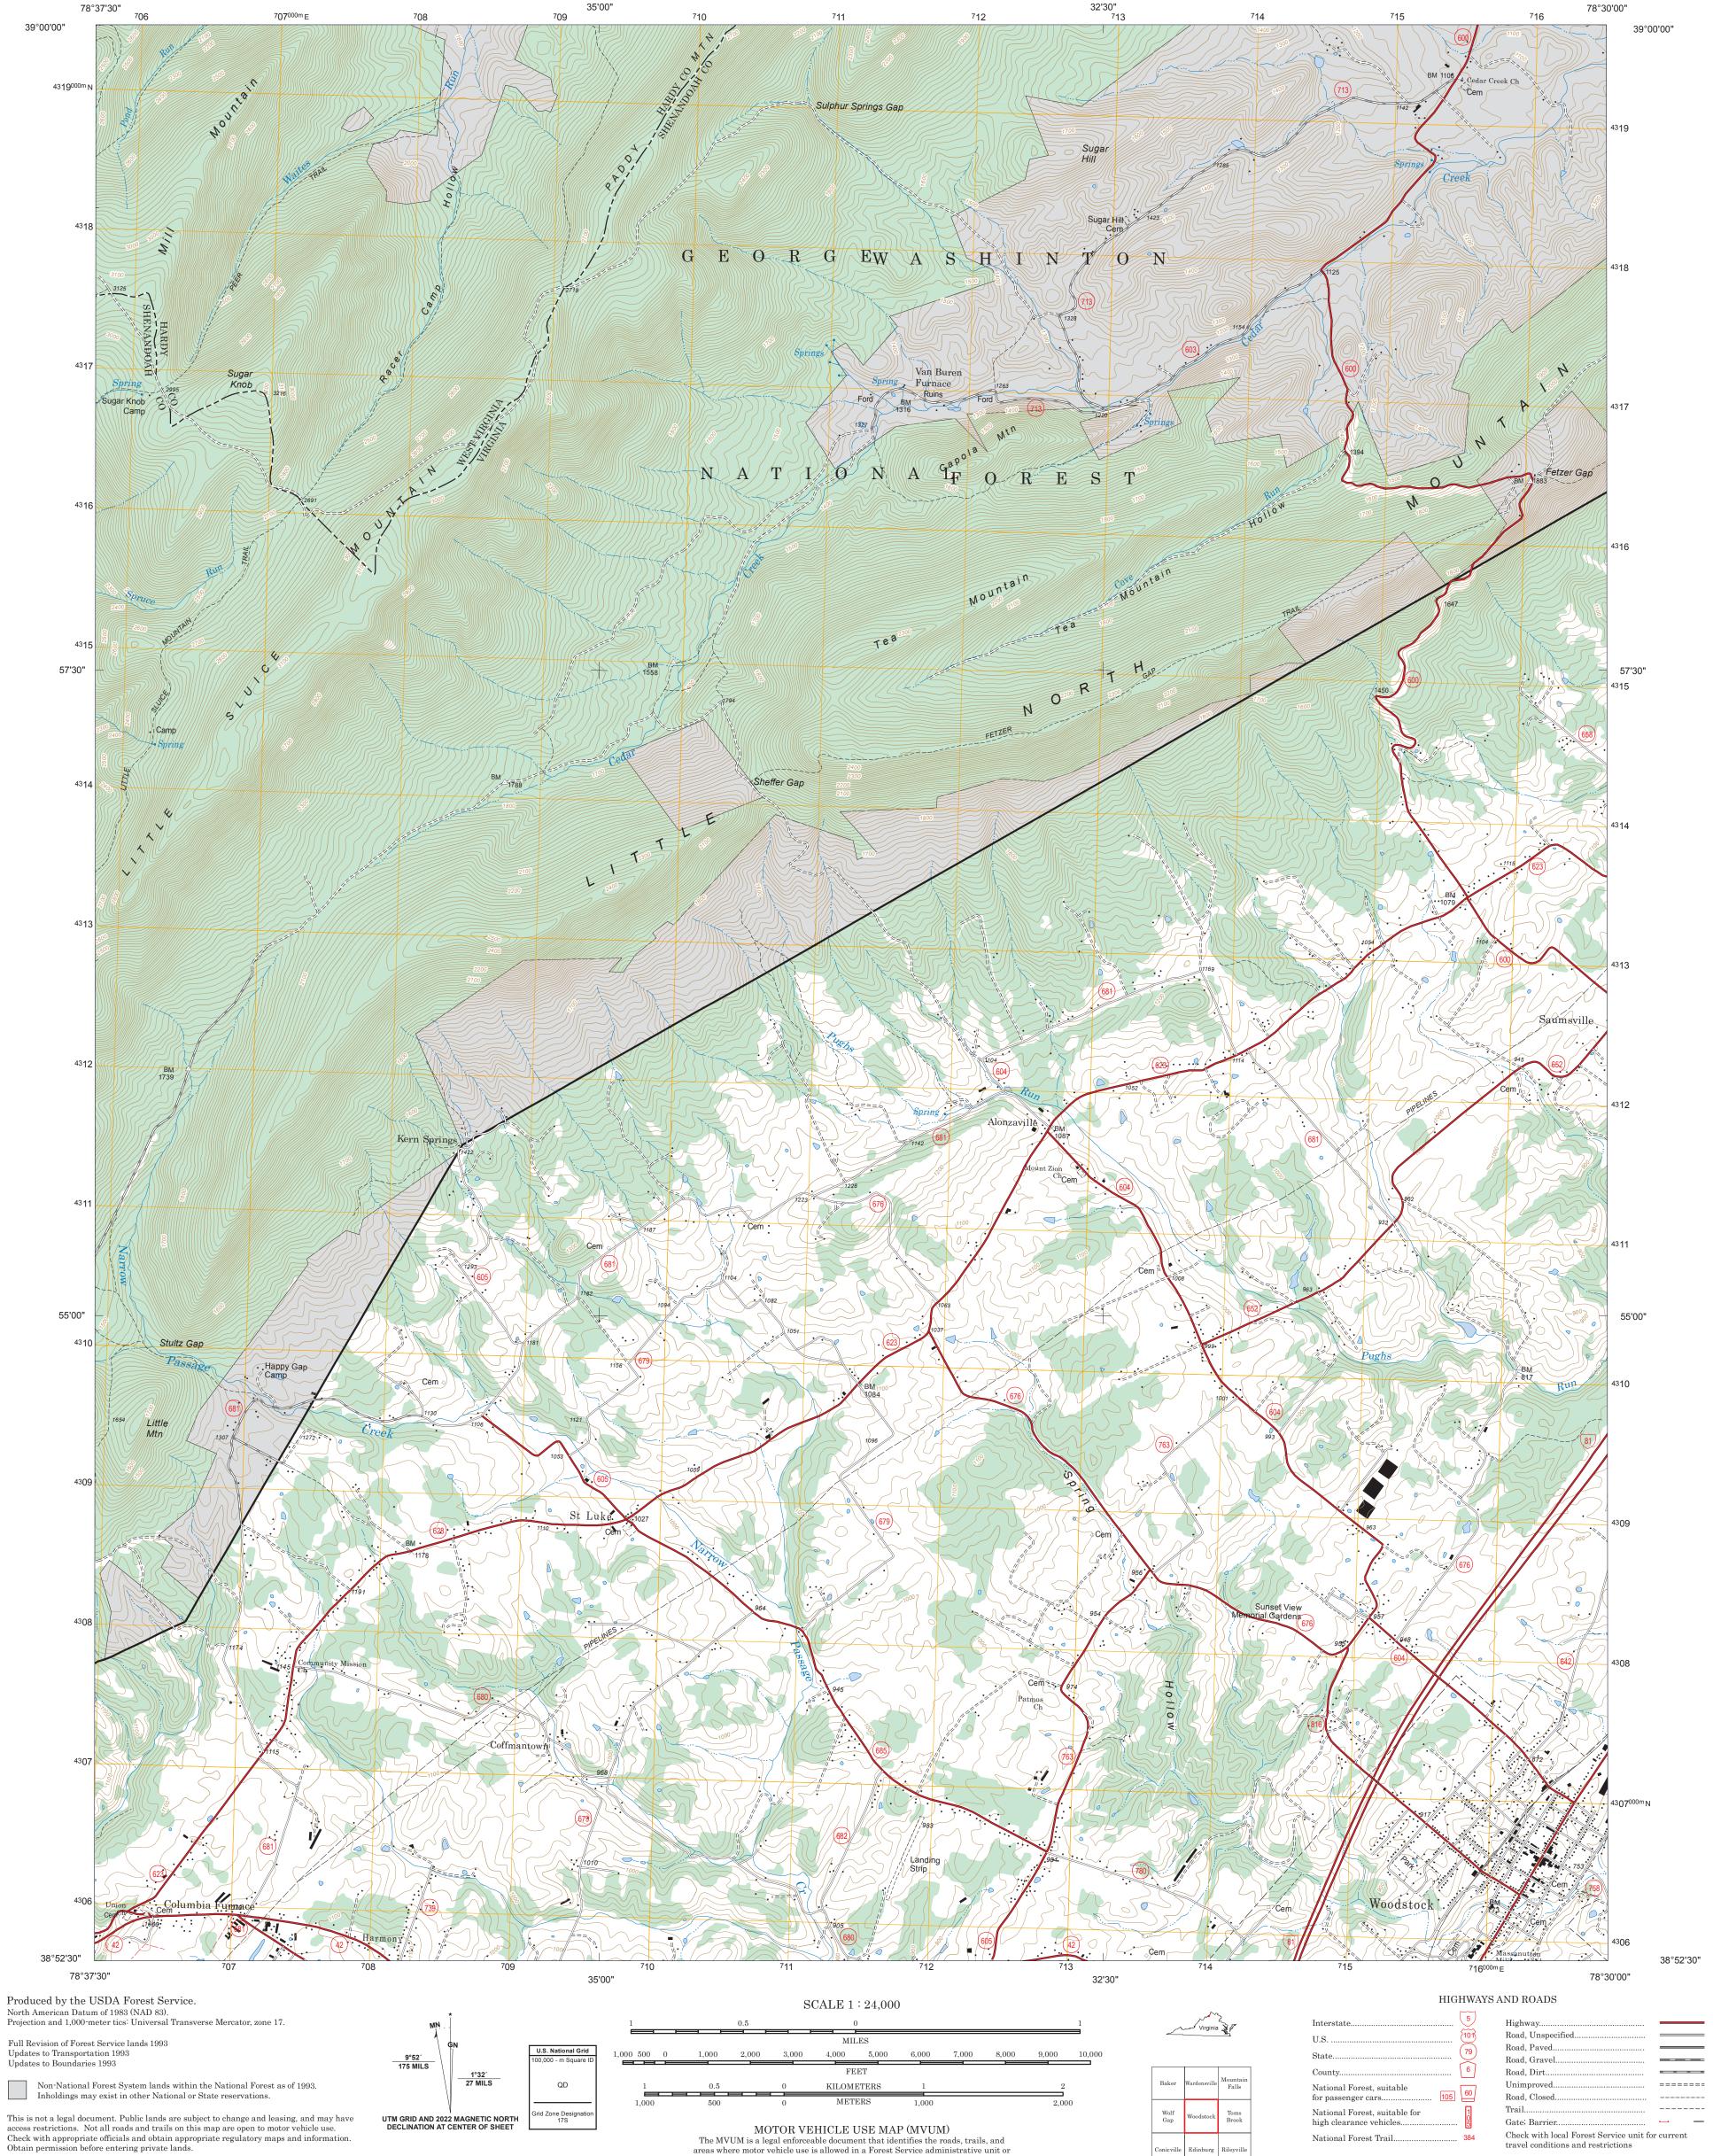

ranger district. MVUMs are reissued each year. It is the responsibility

of motor vehicle users to acquire the current MVUM. MVUMs are available FREE at Forest Service offices and at

 $www.fs.fed.us/recreation/programs/ohv/ohv\_maps.shtml$ 

This product generated and downloaded on 1/10/2023