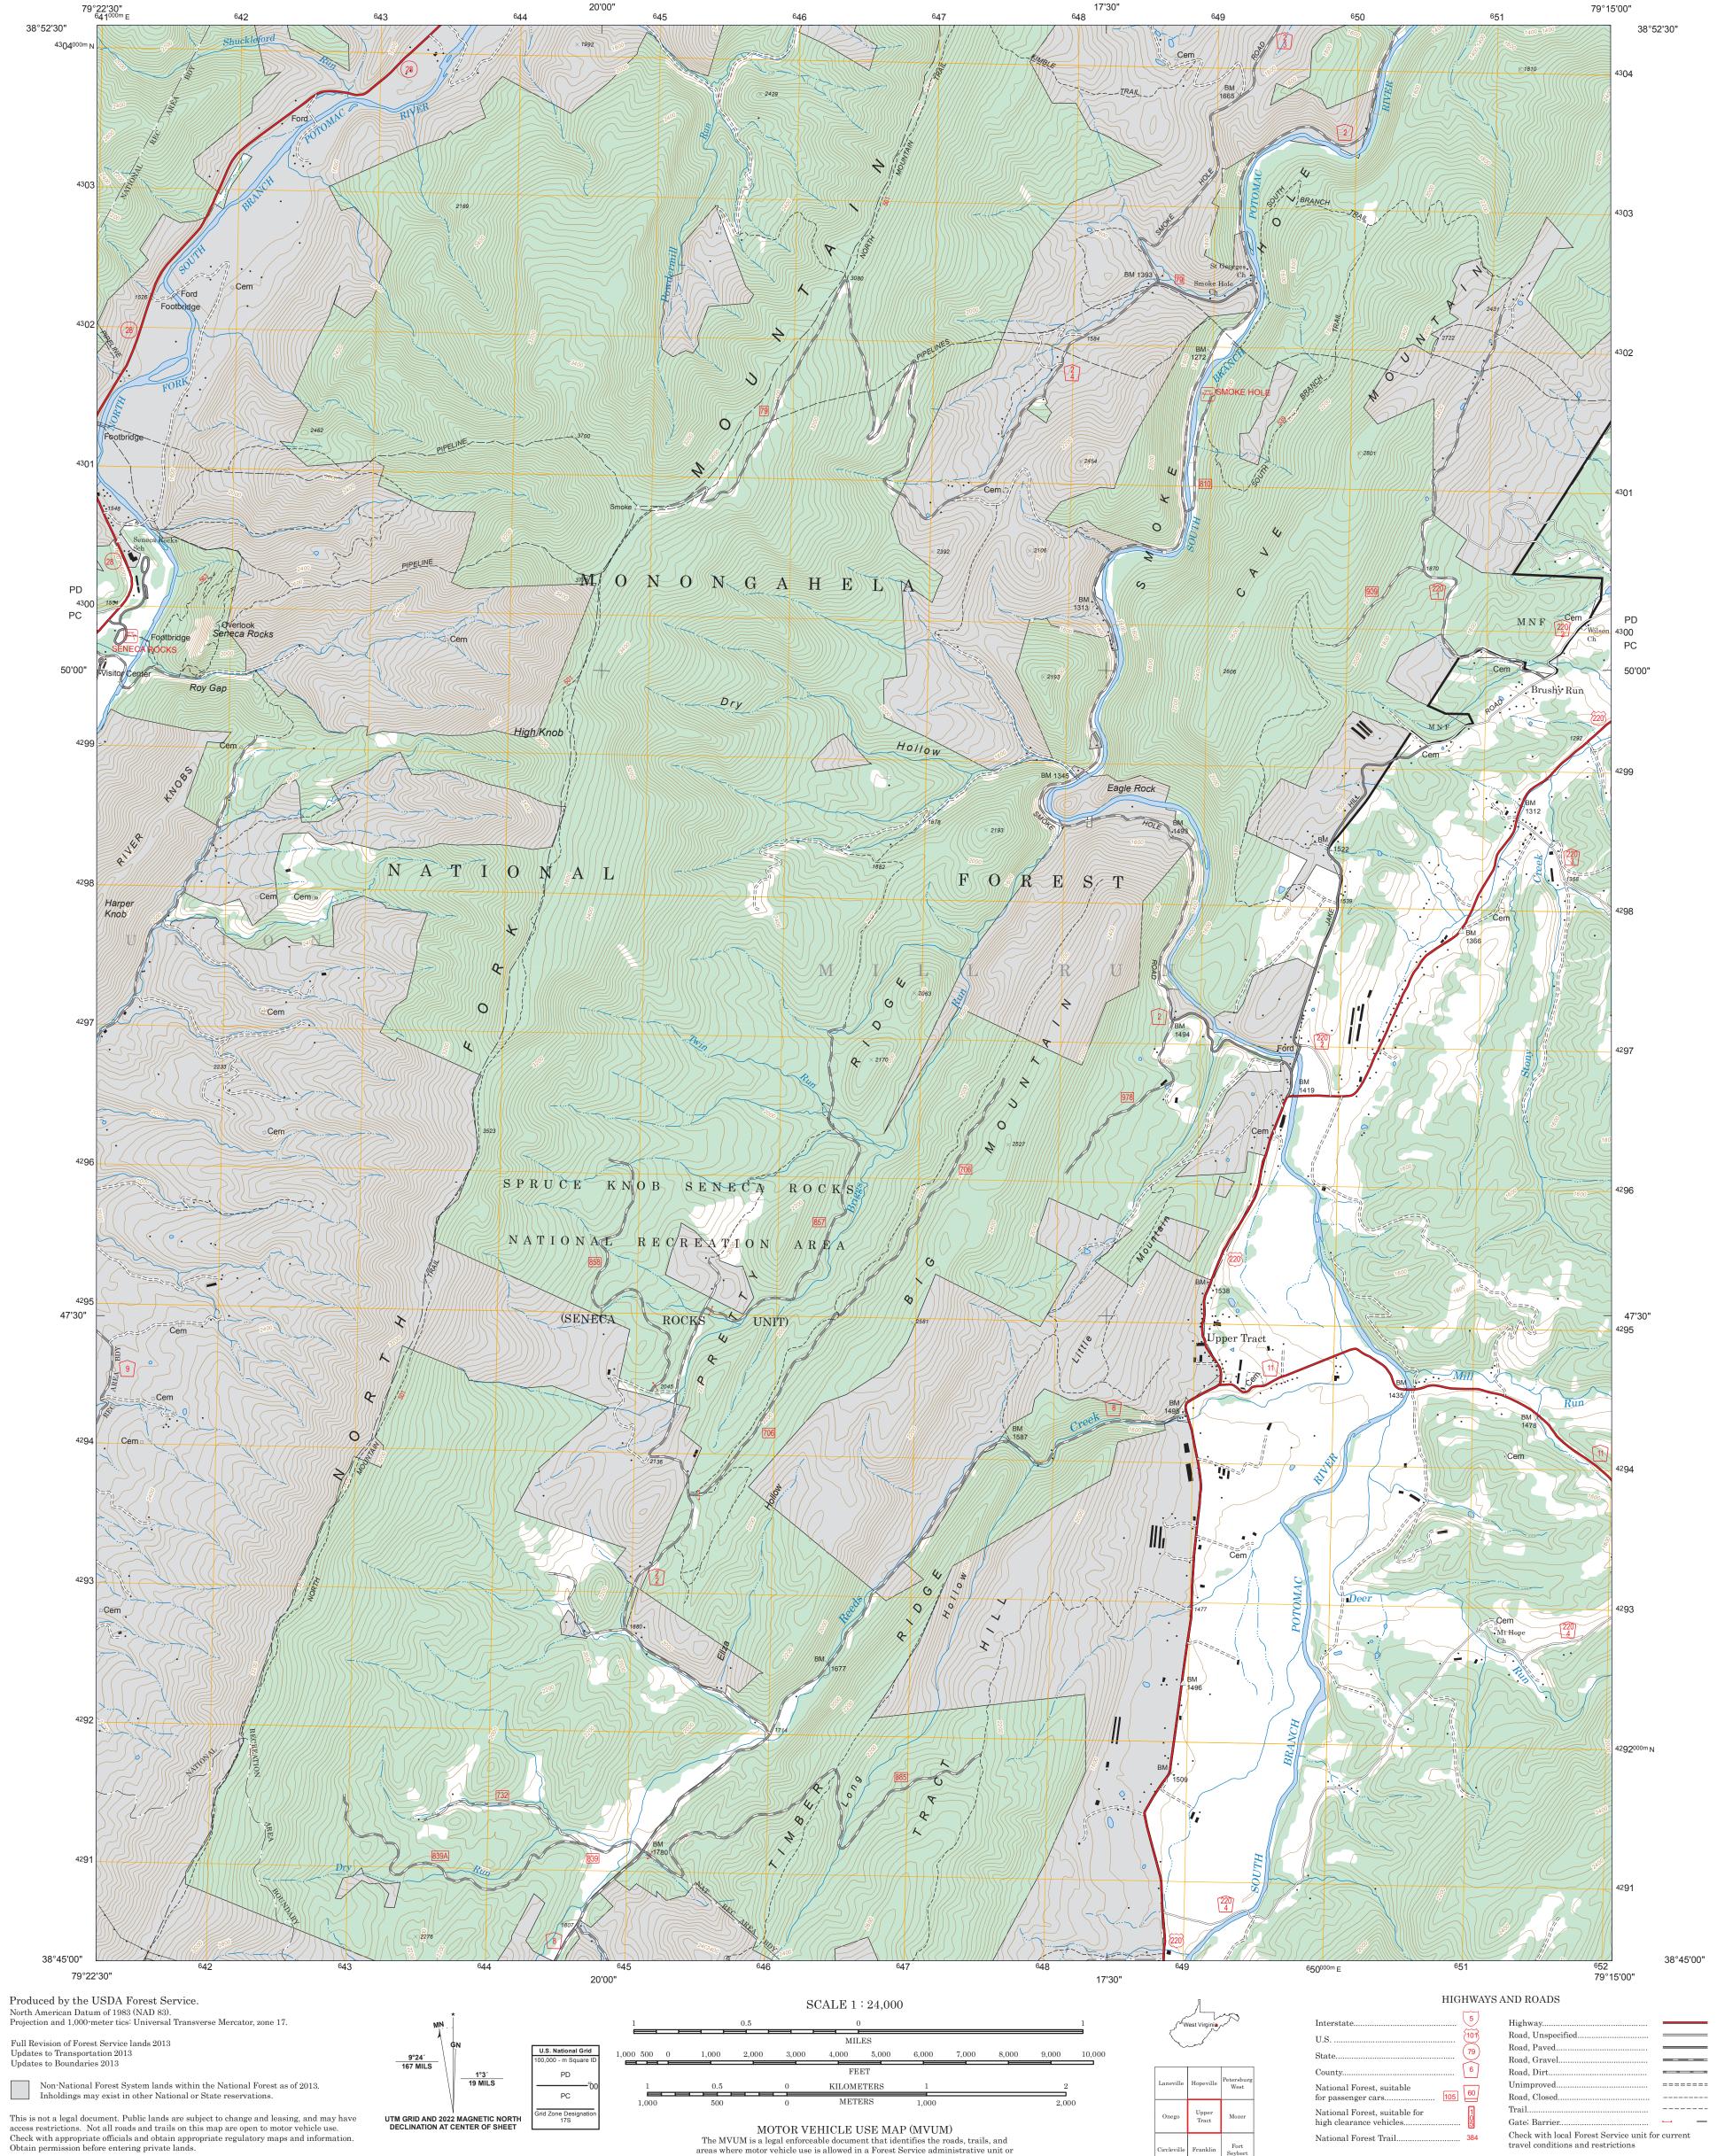

ranger district. MVUMs are reissued each year. It is the responsibility

of motor vehicle users to acquire the current MVUM.

MVUMs are available FREE at Forest Service offices and at

 $www.fs.fed.us/recreation/programs/ohv/ohv\_maps.shtml$ 

USDA is an equal opportunity provider, employer, and lender

This map product uses the most current data available in the USDA Forest Service cartographic database. Modifications, updates, and corrections may be made at any time. Print quality

is determined by the output device used when producing a hardcopy product.

This product generated and downloaded on 1/10/2023

ADJOINING QUADRANGLES