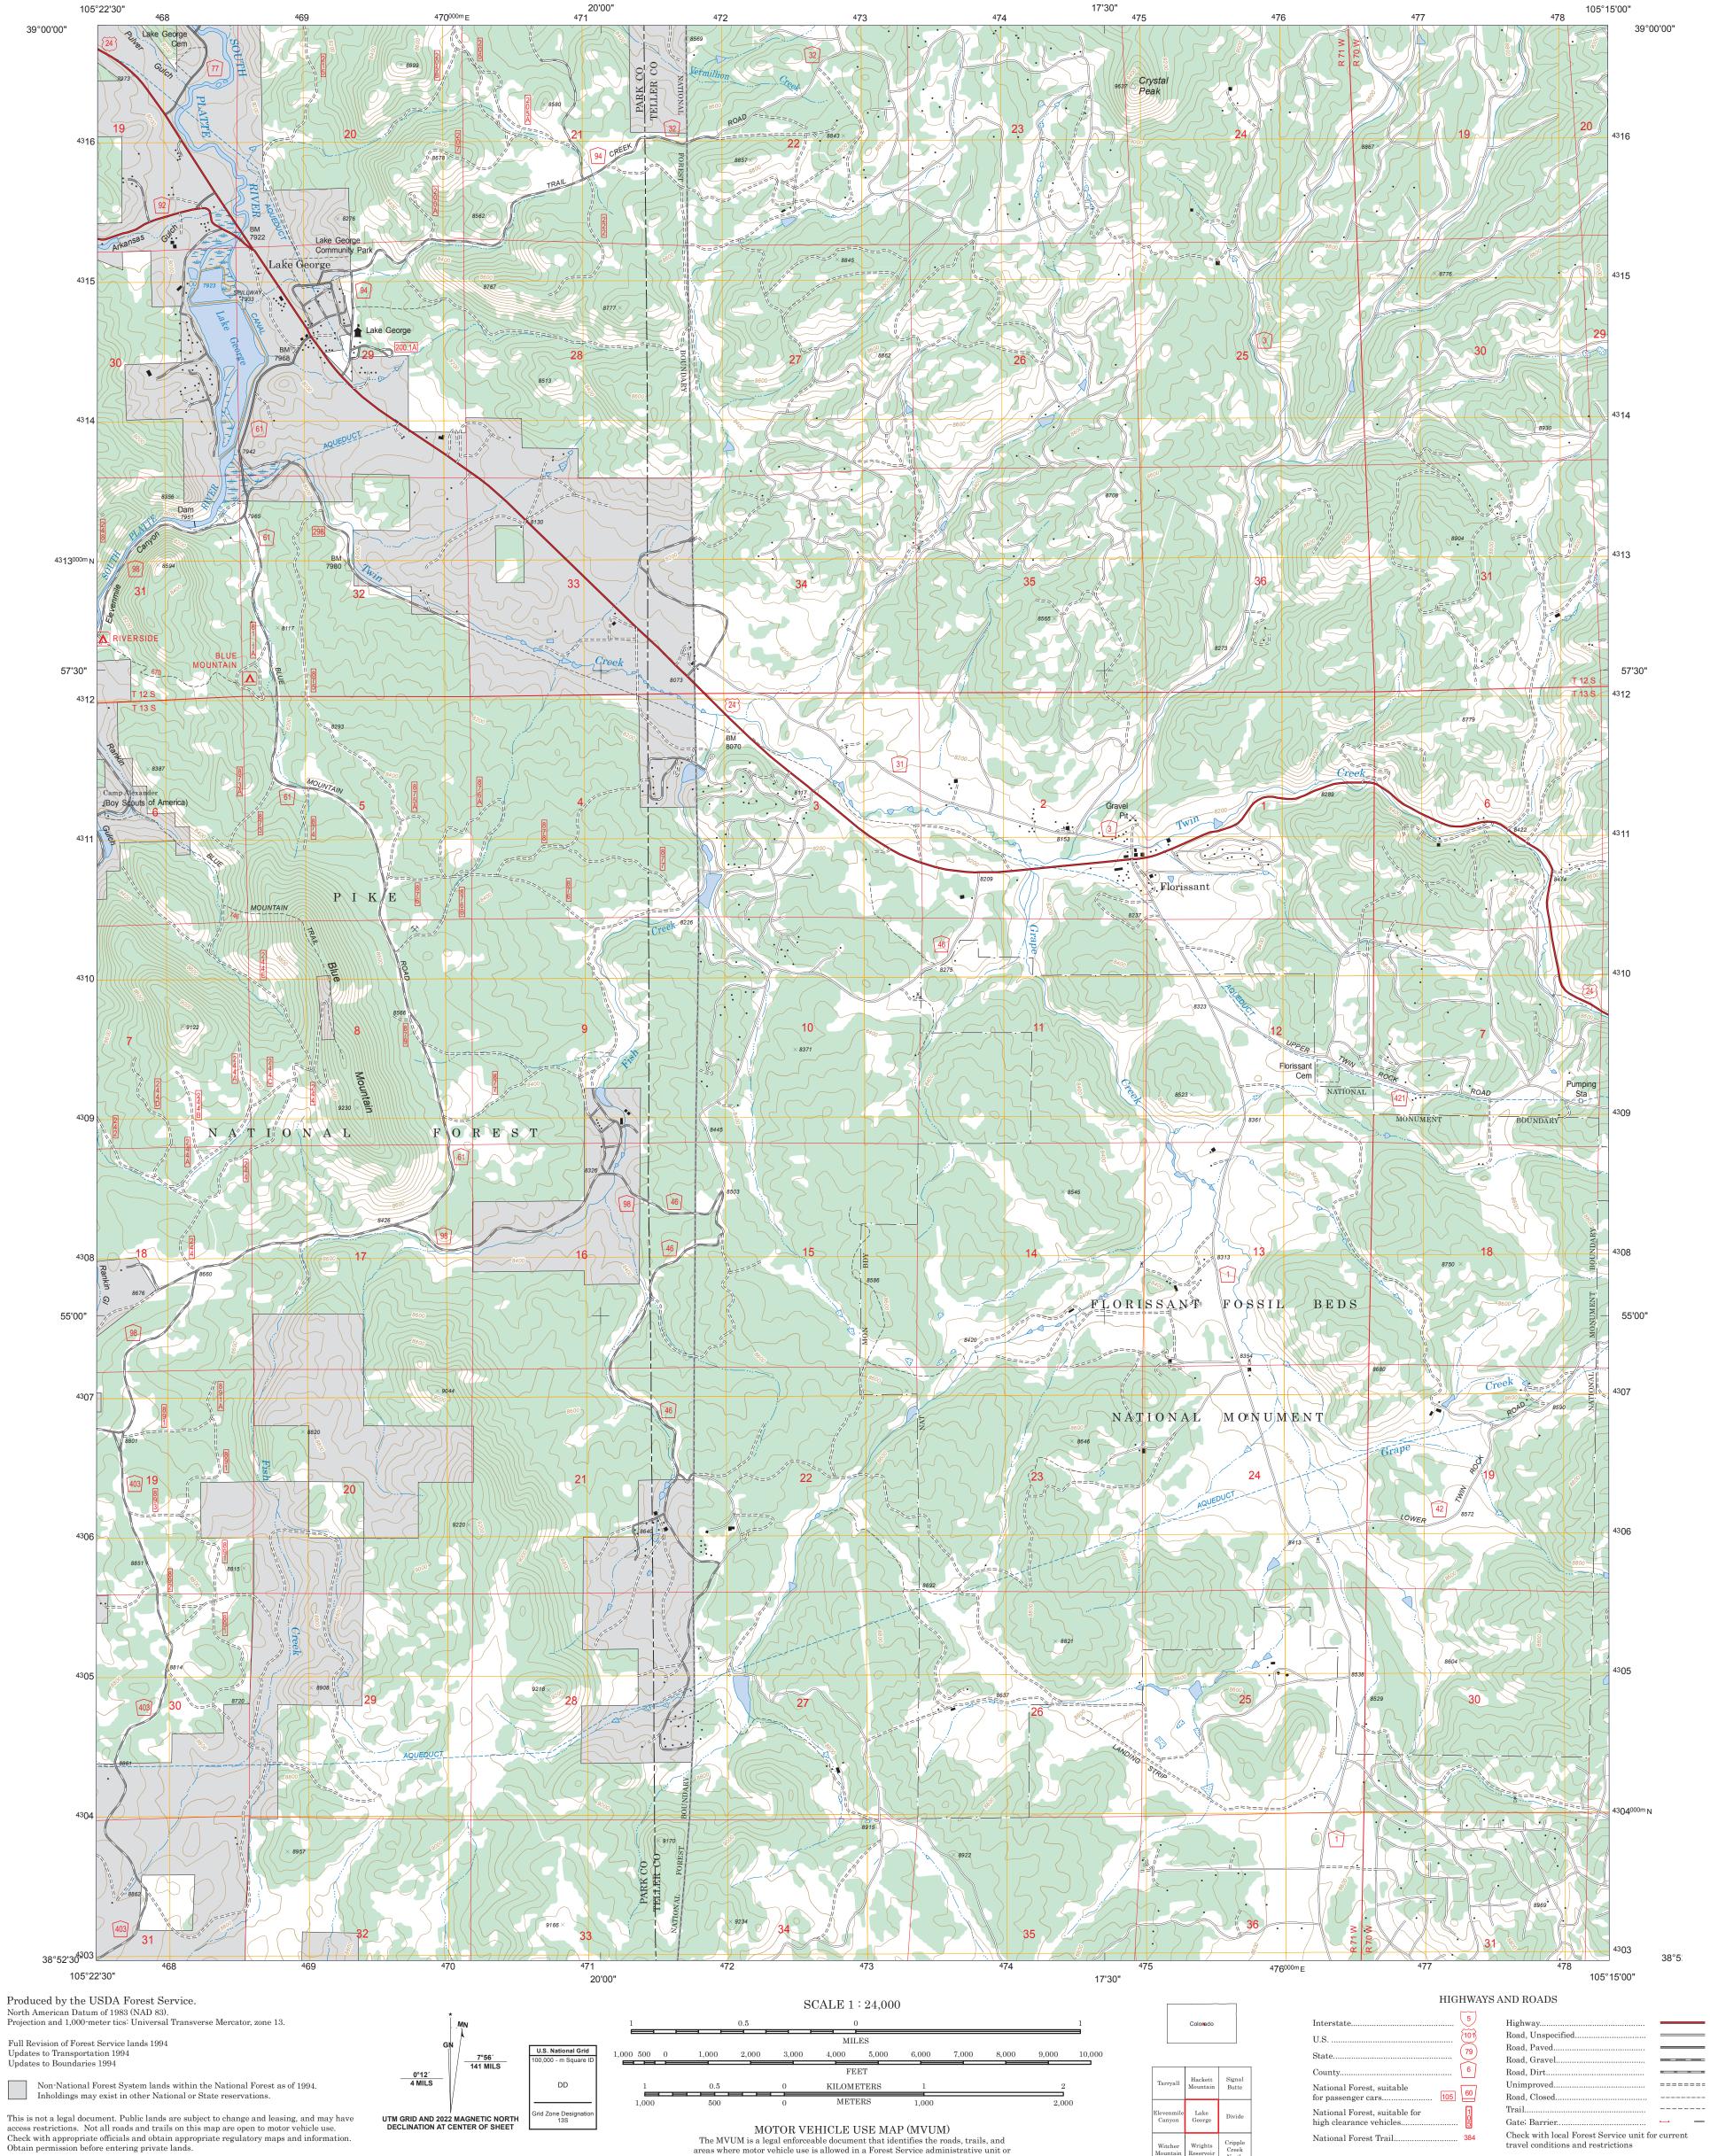

ranger district. MVUMs are reissued each year. It is the responsibility

of motor vehicle users to acquire the current MVUM. MVUMs are available FREE at Forest Service offices and at

 $www.fs.fed.us/recreation/programs/ohv/ohv\_maps.shtml$ 