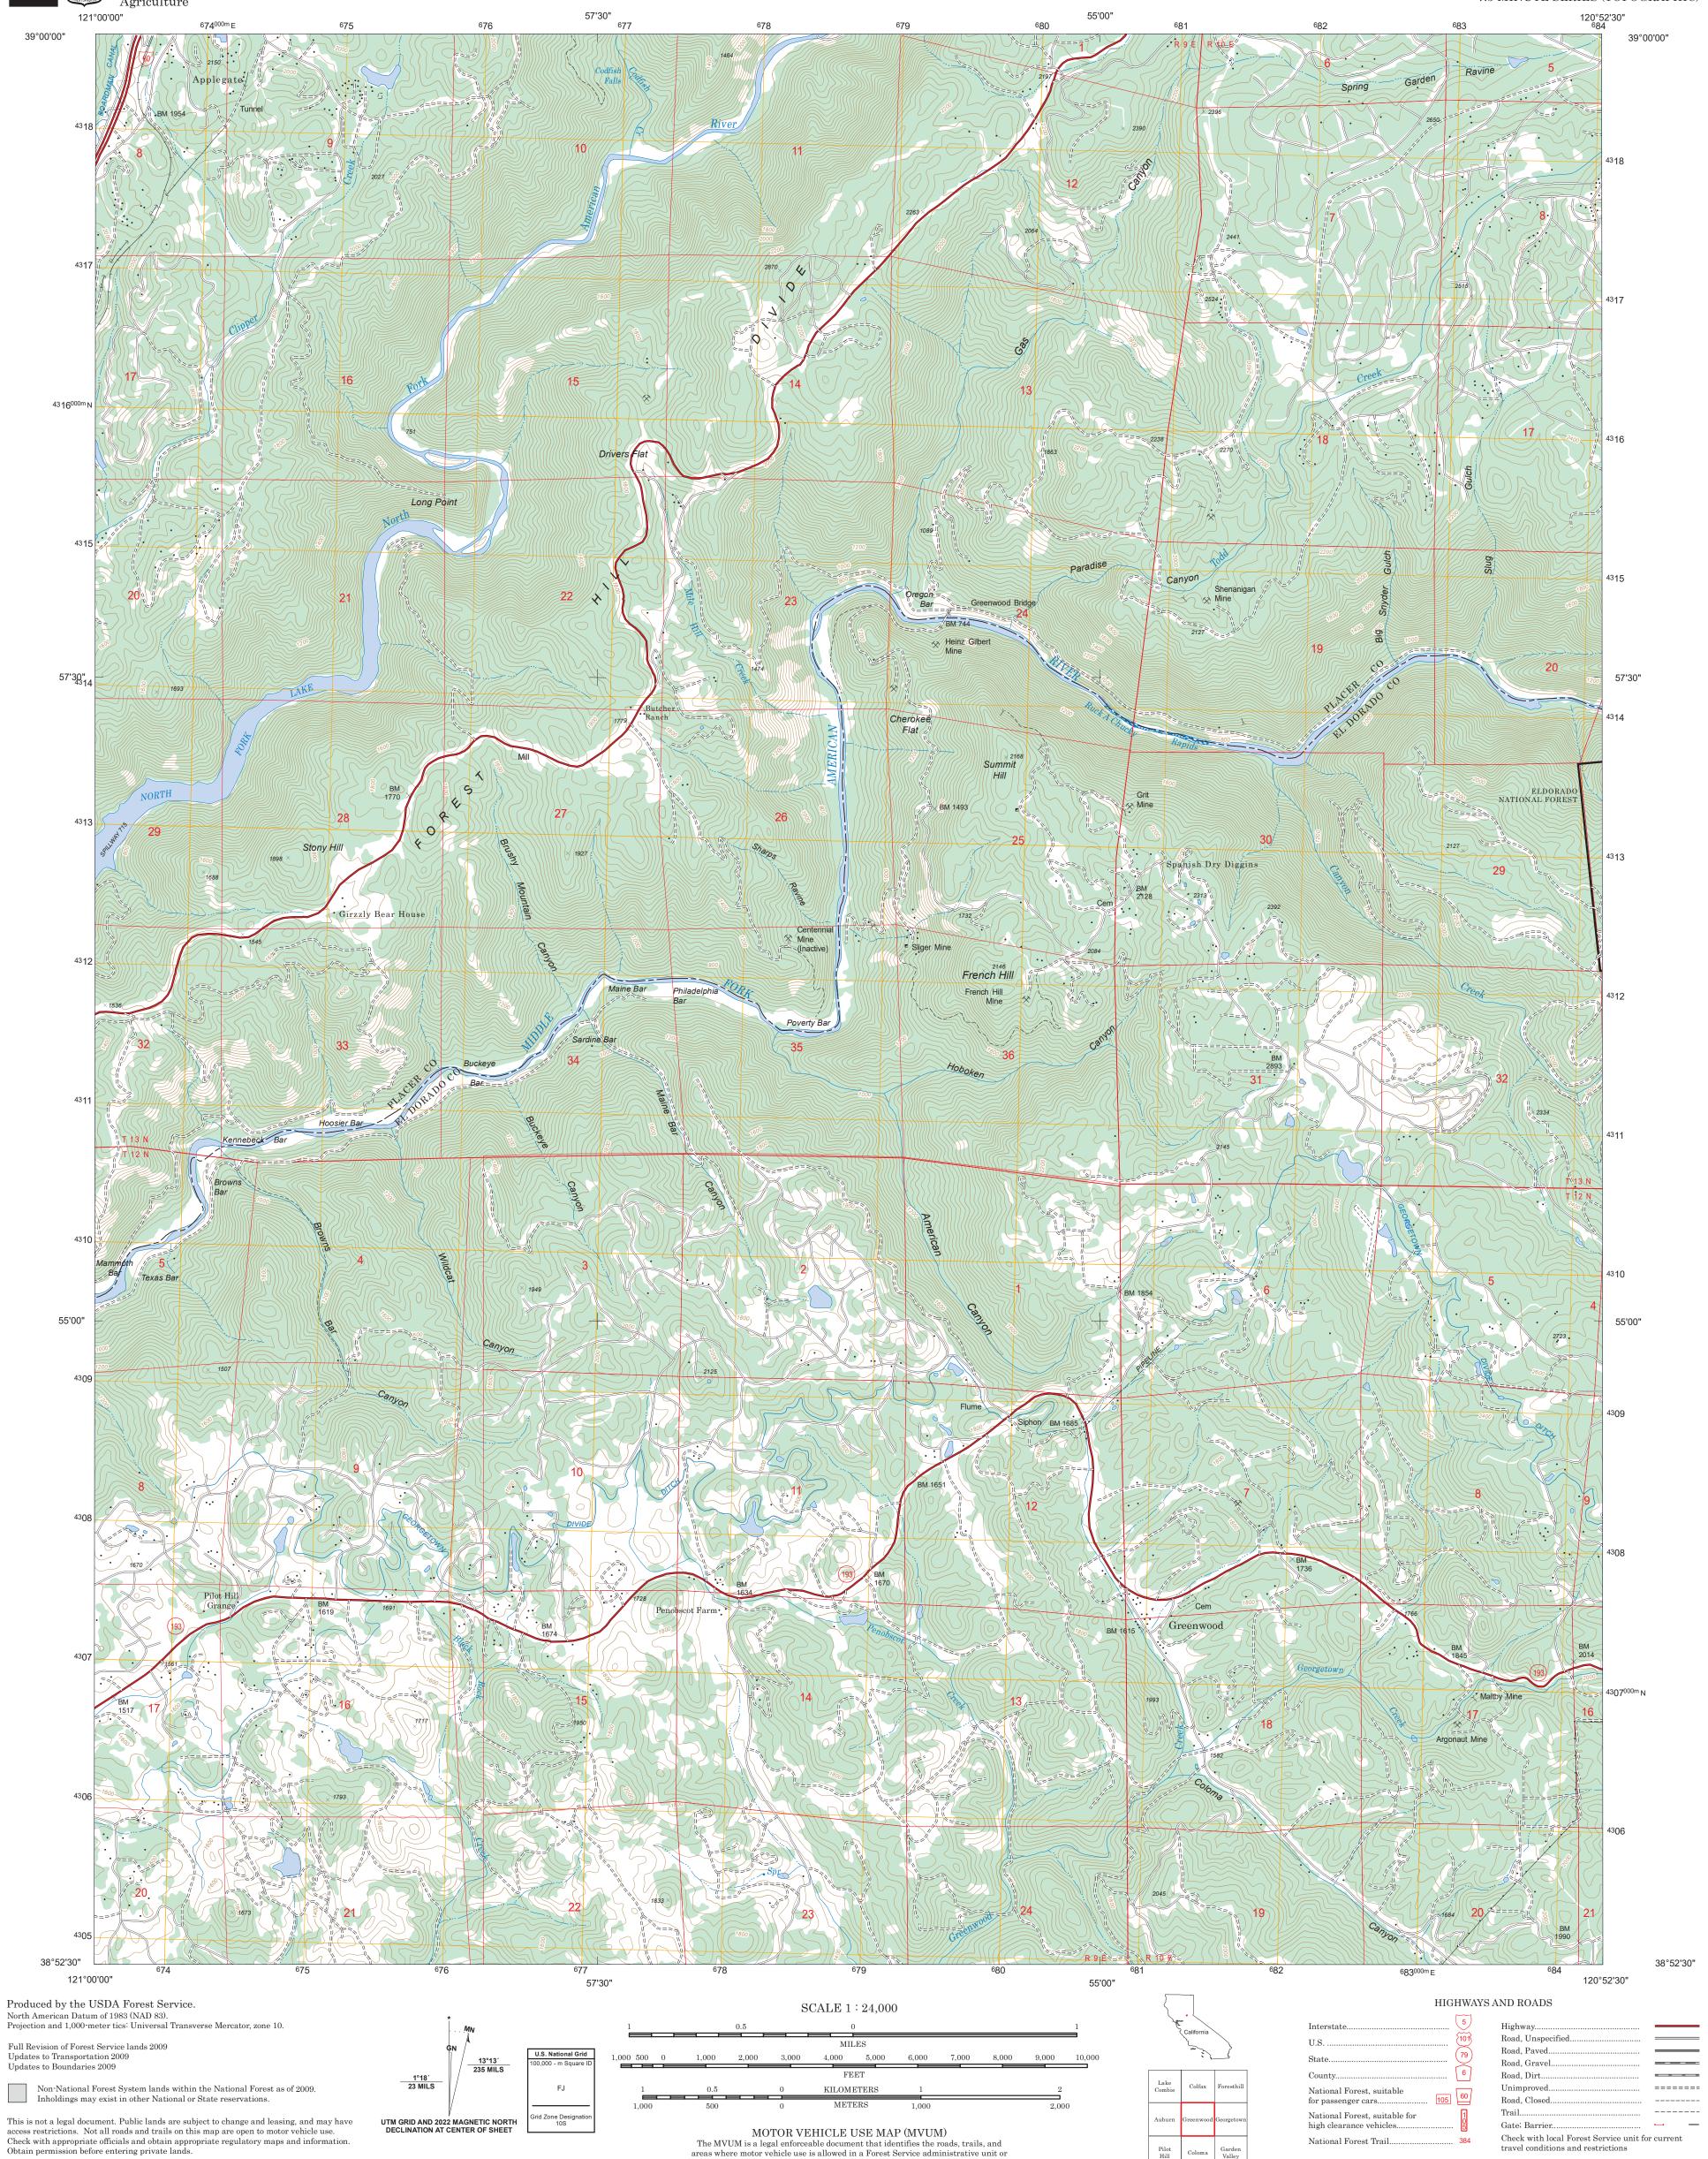

ranger district. MVUMs are reissued each year. It is the responsibility

of motor vehicle users to acquire the current MVUM.

MVUMs are available FREE at Forest Service offices and at

www.fs.fed.us/recreation/programs/ohv/ohv\_maps.shtml

USDA is an equal opportunity provider, employer, and lender

This map product uses the most current data available in the USDA Forest Service cartographic database. Modifications, updates, and corrections may be made at any time. Print quality is determined by the output device used when producing a hardcopy product.

This product generated and downloaded on 1/20/2023

ADJOINING QUADRANGLES