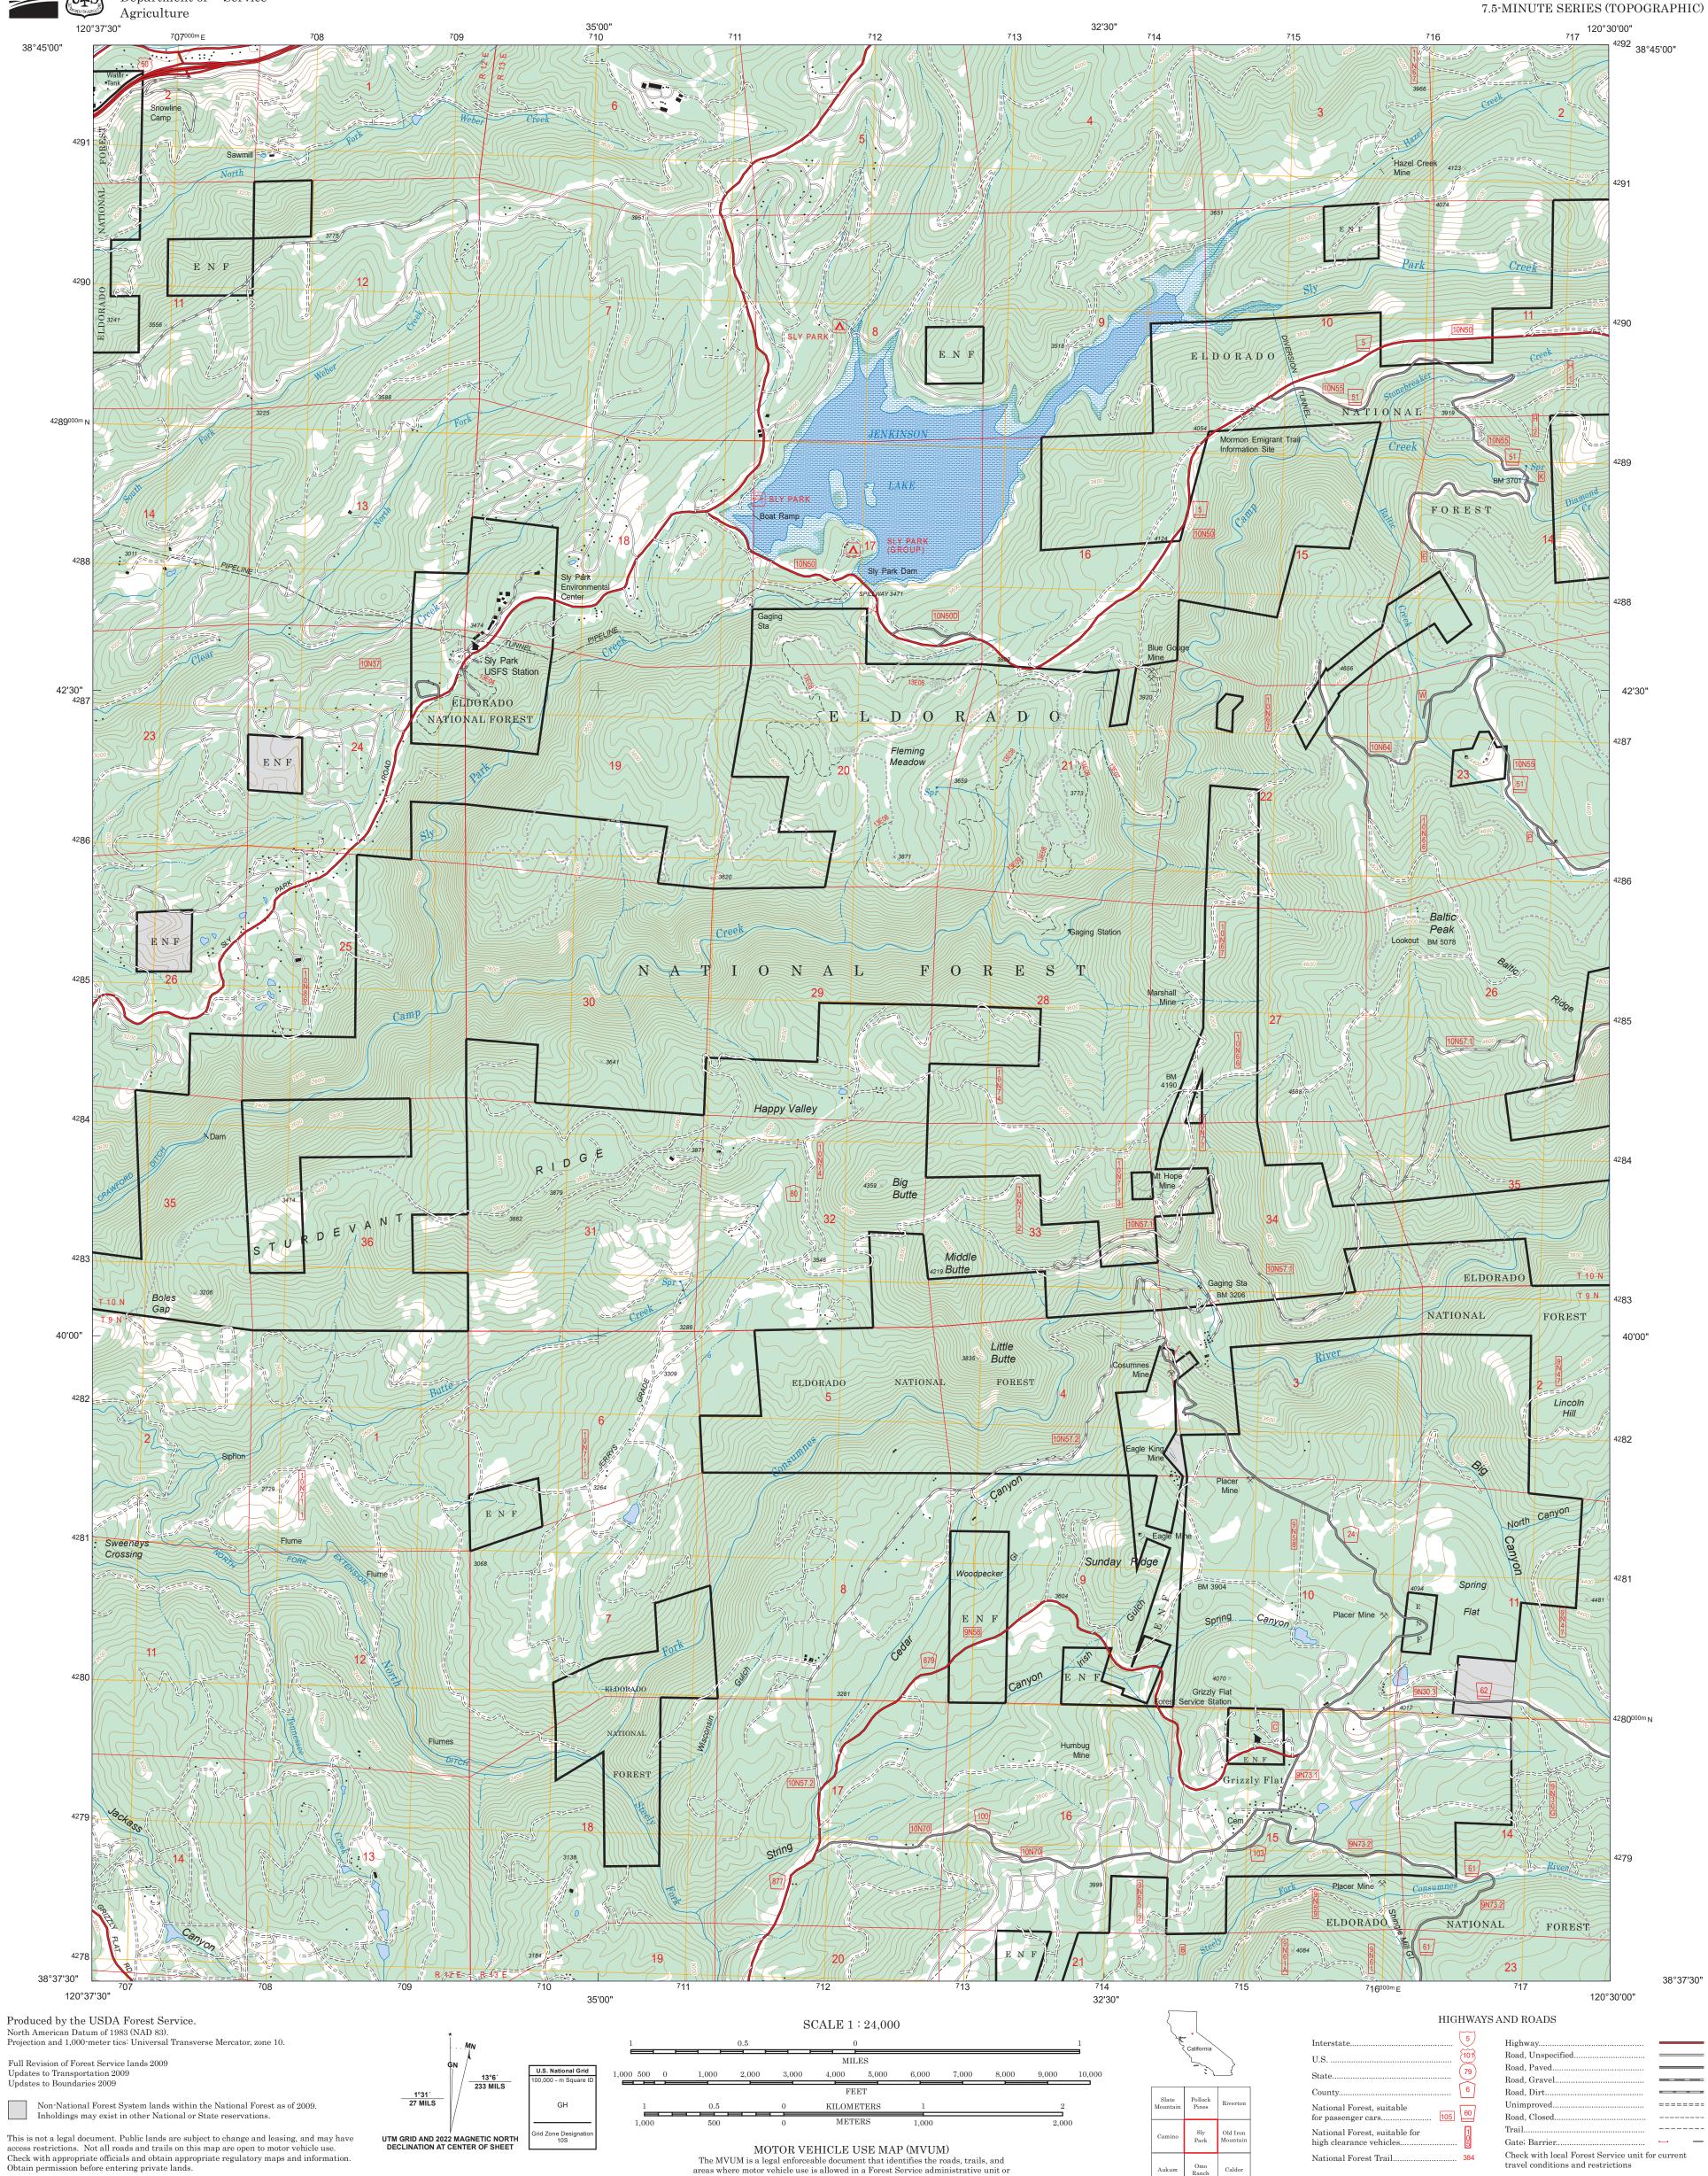

ranger district. MVUMs are reissued each year. It is the responsibility

of motor vehicle users to acquire the current MVUM.

MVUMs are available FREE at Forest Service offices and at

 $www.fs.fed.us/recreation/programs/ohv/ohv\_maps.shtml$ 

USDA is an equal opportunity provider, employer, and lender

This map product uses the most current data available in the USDA Forest Service cartographic database. Modifications, updates, and corrections may be made at any time. Print quality

is determined by the output device used when producing a hardcopy product.

This product generated and downloaded on 1/20/2023

ADJOINING QUADRANGLES