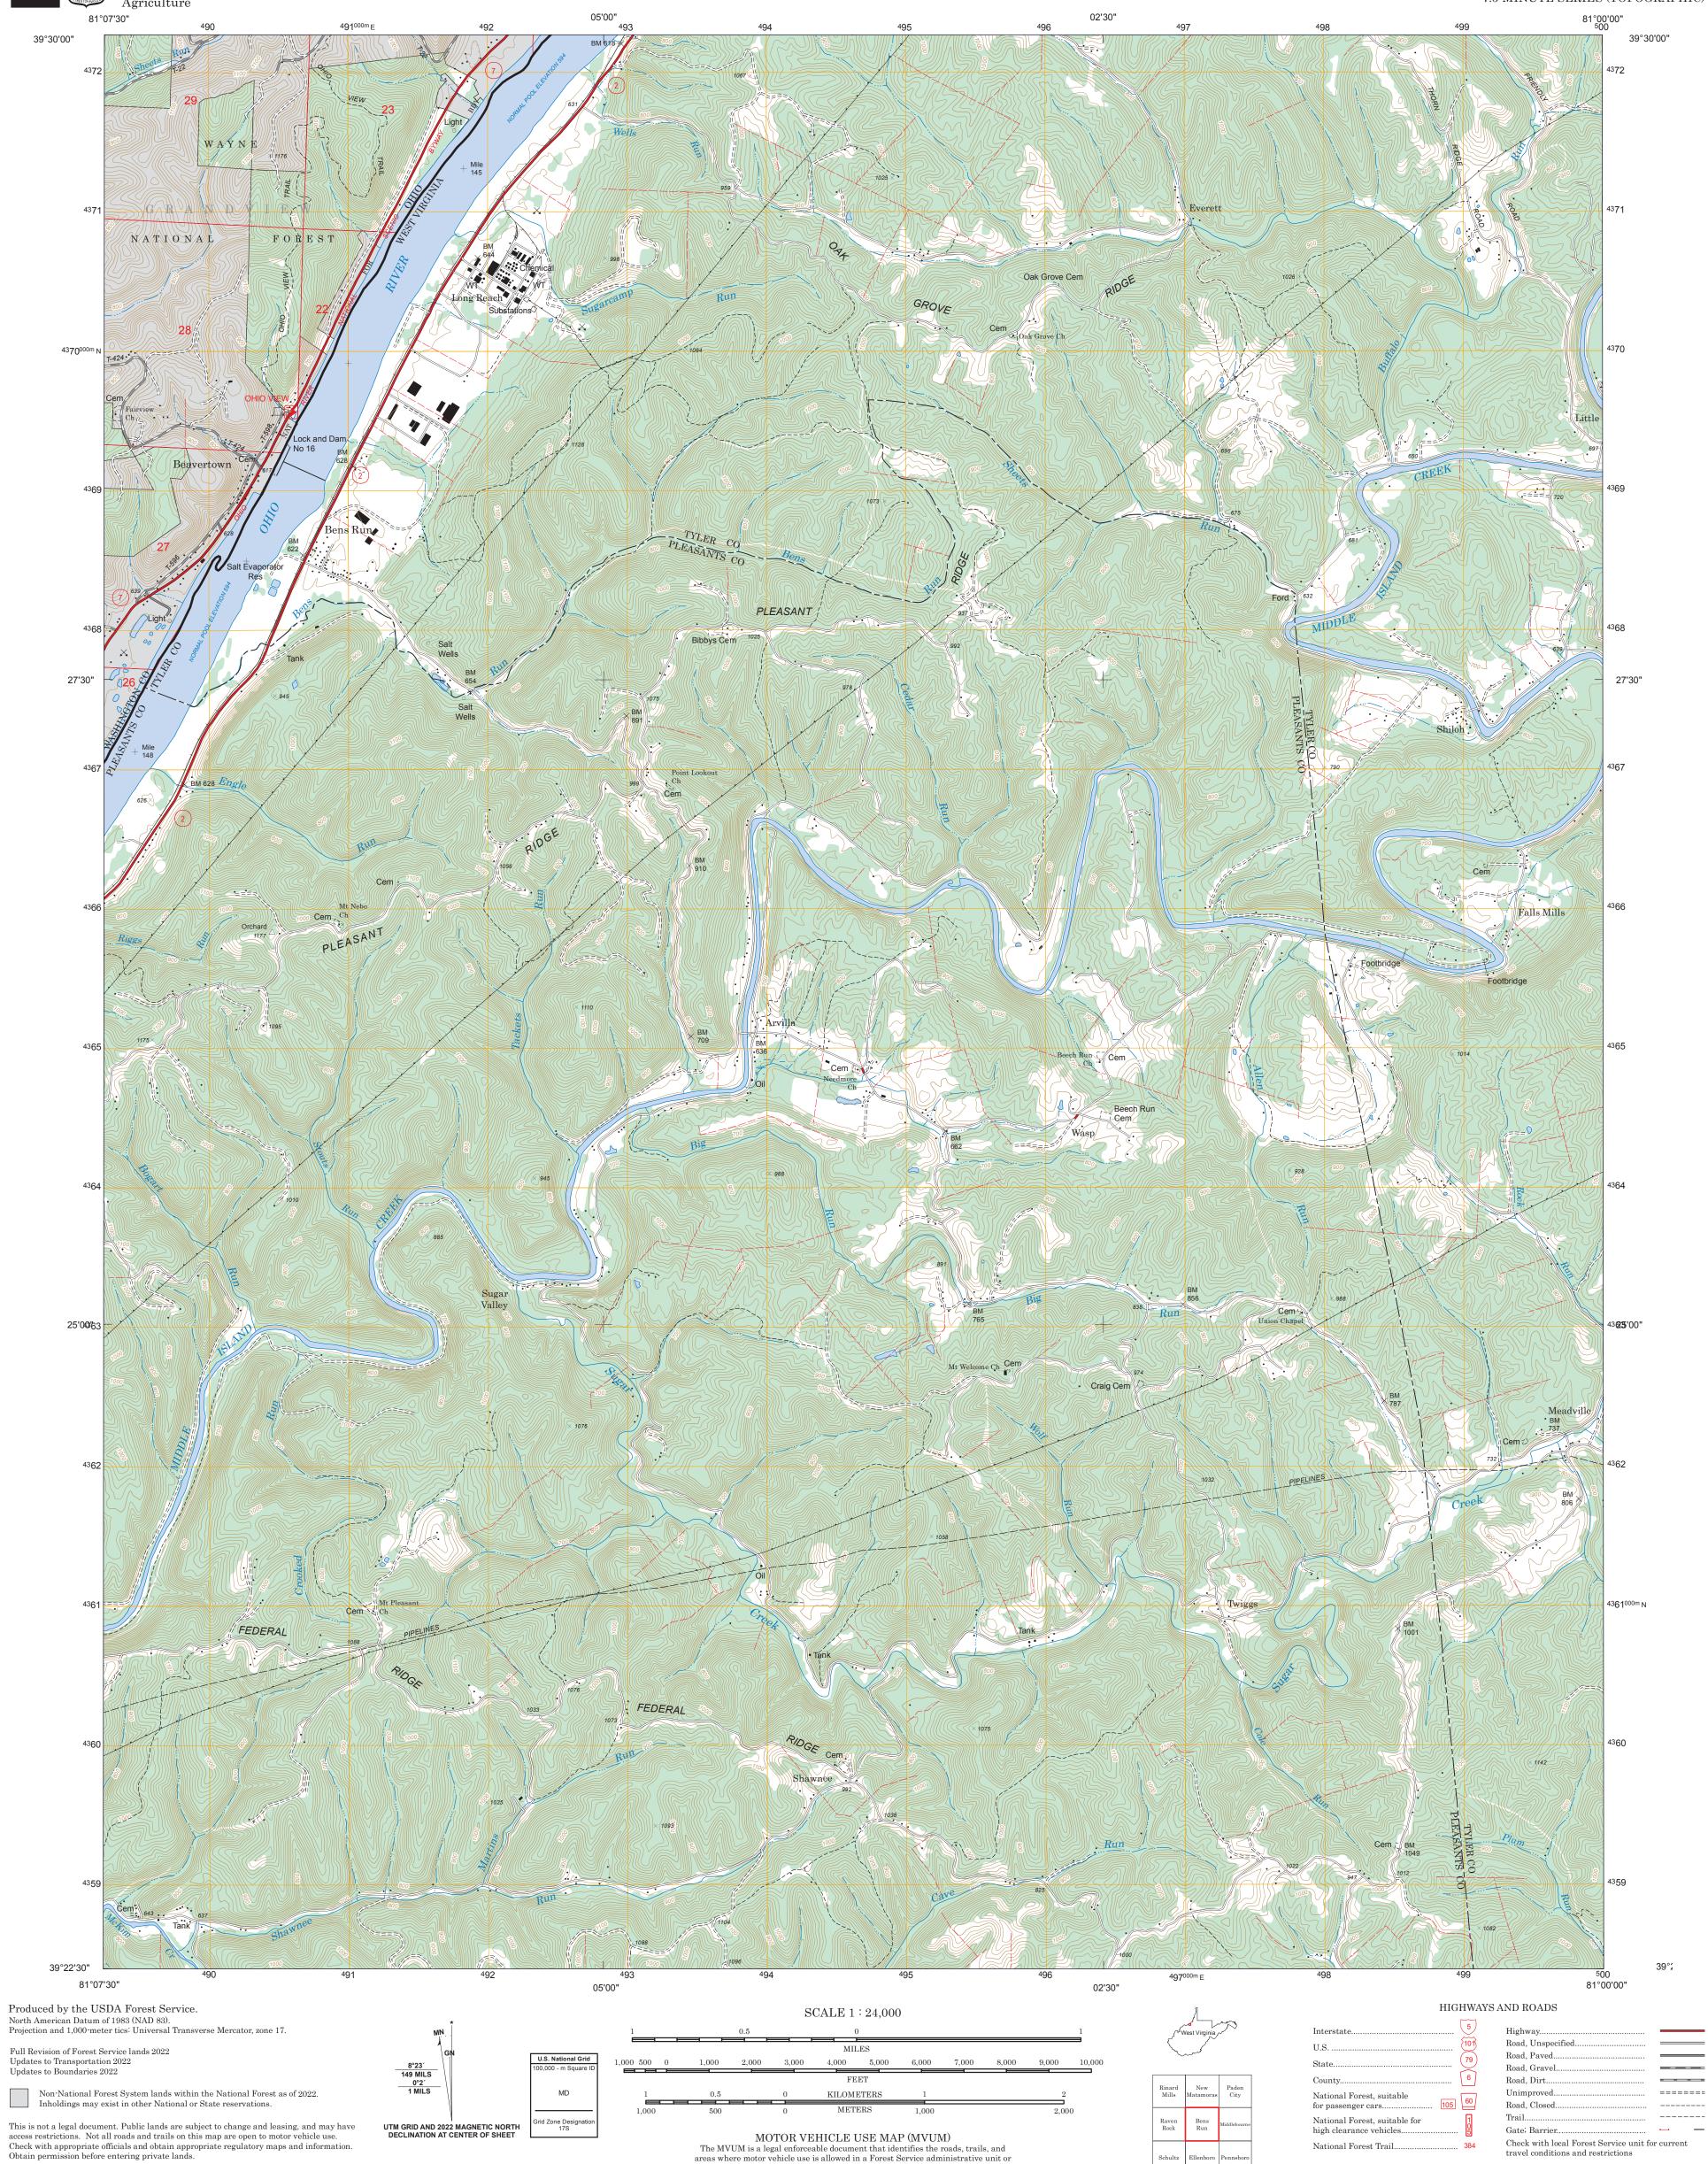

ranger district. MVUMs are reissued each year. It is the responsibility

of motor vehicle users to acquire the current MVUM. MVUMs are available FREE at Forest Service offices and at

 $www.fs.fed.us/recreation/programs/ohv/ohv\_maps.shtml$ 