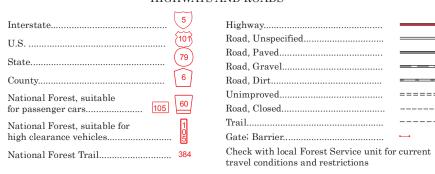

Obtain permission before entering private lands.

USDA is an equal opportunity provider, employer, and lender

ranger district. MVUMs are reissued each year. It is the responsibility

of motor vehicle users to acquire the current MVUM.

MVUMs are available FREE at Forest Service offices and at

 $www.fs.fed.us/recreation/programs/ohv/ohv\_maps.shtml$ 

This is not a legal document. Public lands are subject to change and leasing, and may have access restrictions. Not all roads and trails on this map are open to motor vehicle use. Check with appropriate officials and obtain appropriate regulatory maps and information.