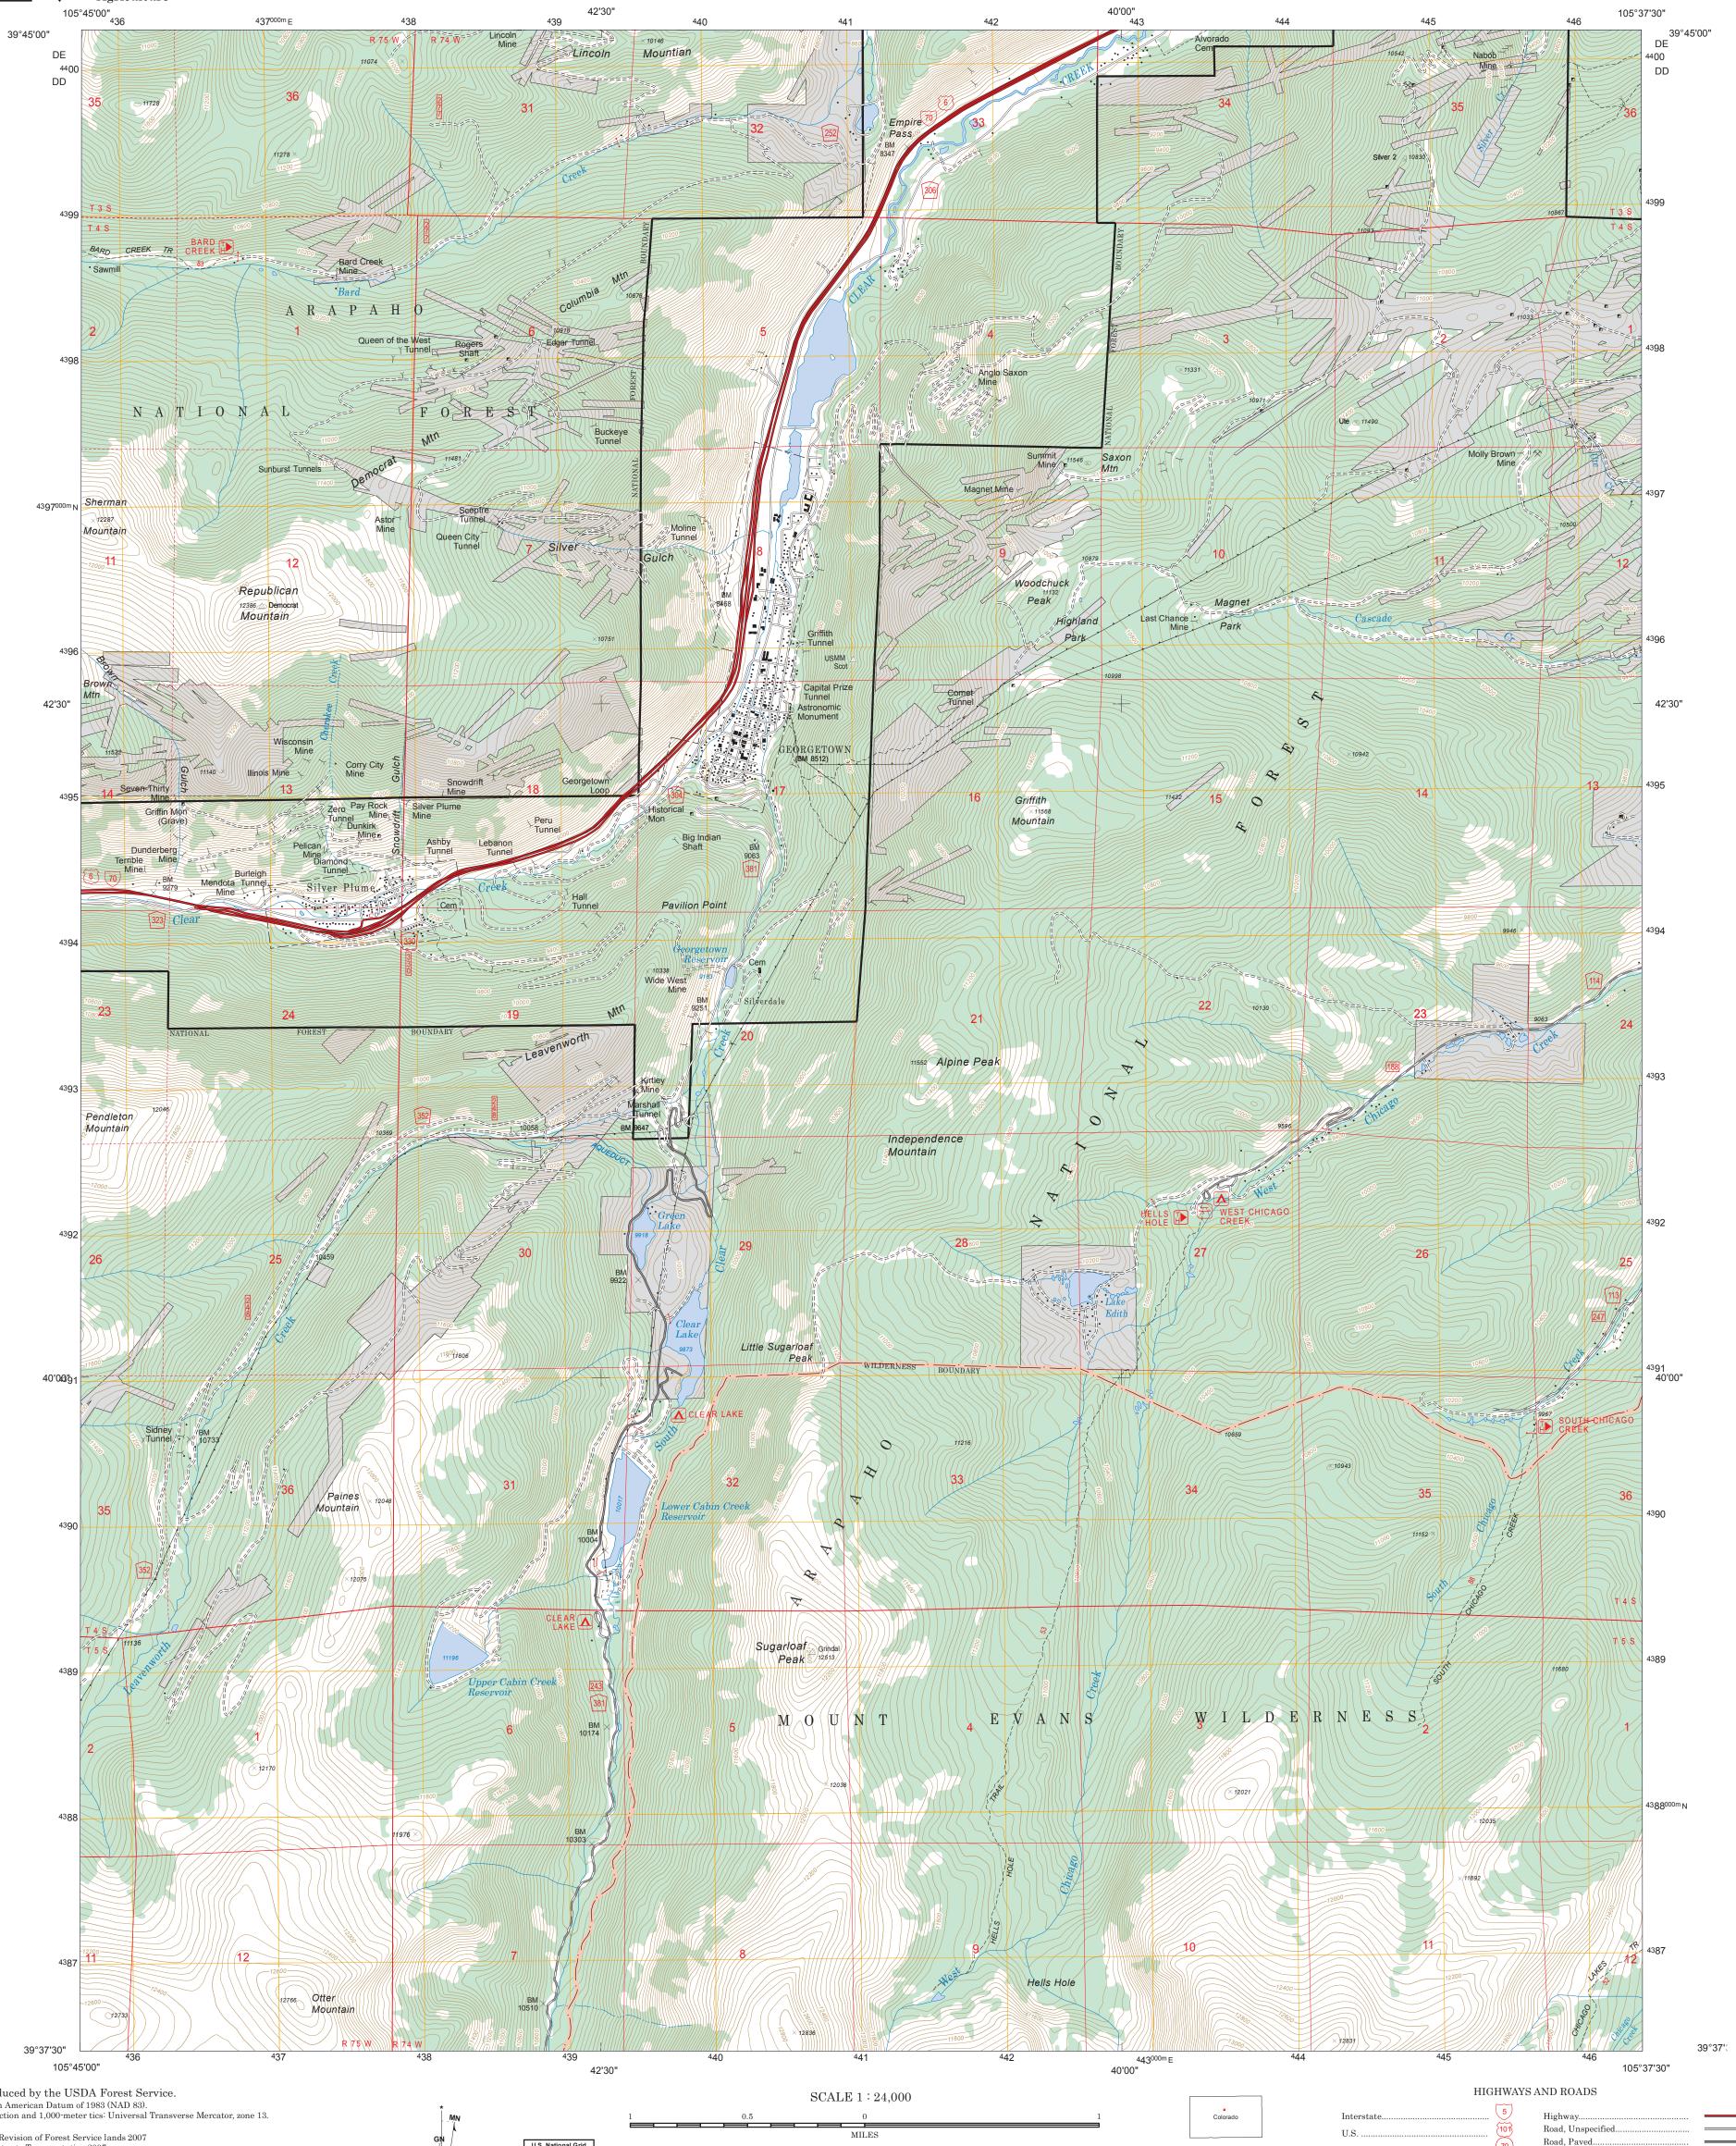

Obtain permission before entering private lands.



USDA is an equal opportunity provider, employer, and lender



ranger district. MVUMs are reissued each year. It is the responsibility

of motor vehicle users to acquire the current MVUM.

MVUMs are available FREE at Forest Service offices and at

 $www.fs.fed.us/recreation/programs/ohv/ohv\_maps.shtml$ 





This is not a legal document. Public lands are subject to change and leasing, and may have access restrictions. Not all roads and trails on this map are open to motor vehicle use. Check with appropriate officials and obtain appropriate regulatory maps and information.