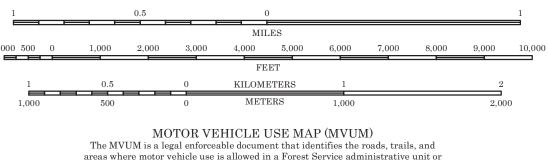

Obtain permission before entering private lands.

USDA is an equal opportunity provider, employer, and lender

ranger district. MVUMs are reissued each year. It is the responsibility

of motor vehicle users to acquire the current MVUM.

MVUMs are available FREE at Forest Service offices and at

 $www.fs.fed.us/recreation/programs/ohv/ohv\_maps.shtml$ 

This is not a legal document. Public lands are subject to change and leasing, and may have access restrictions. Not all roads and trails on this map are open to motor vehicle use. Check with appropriate officials and obtain appropriate regulatory maps and information.