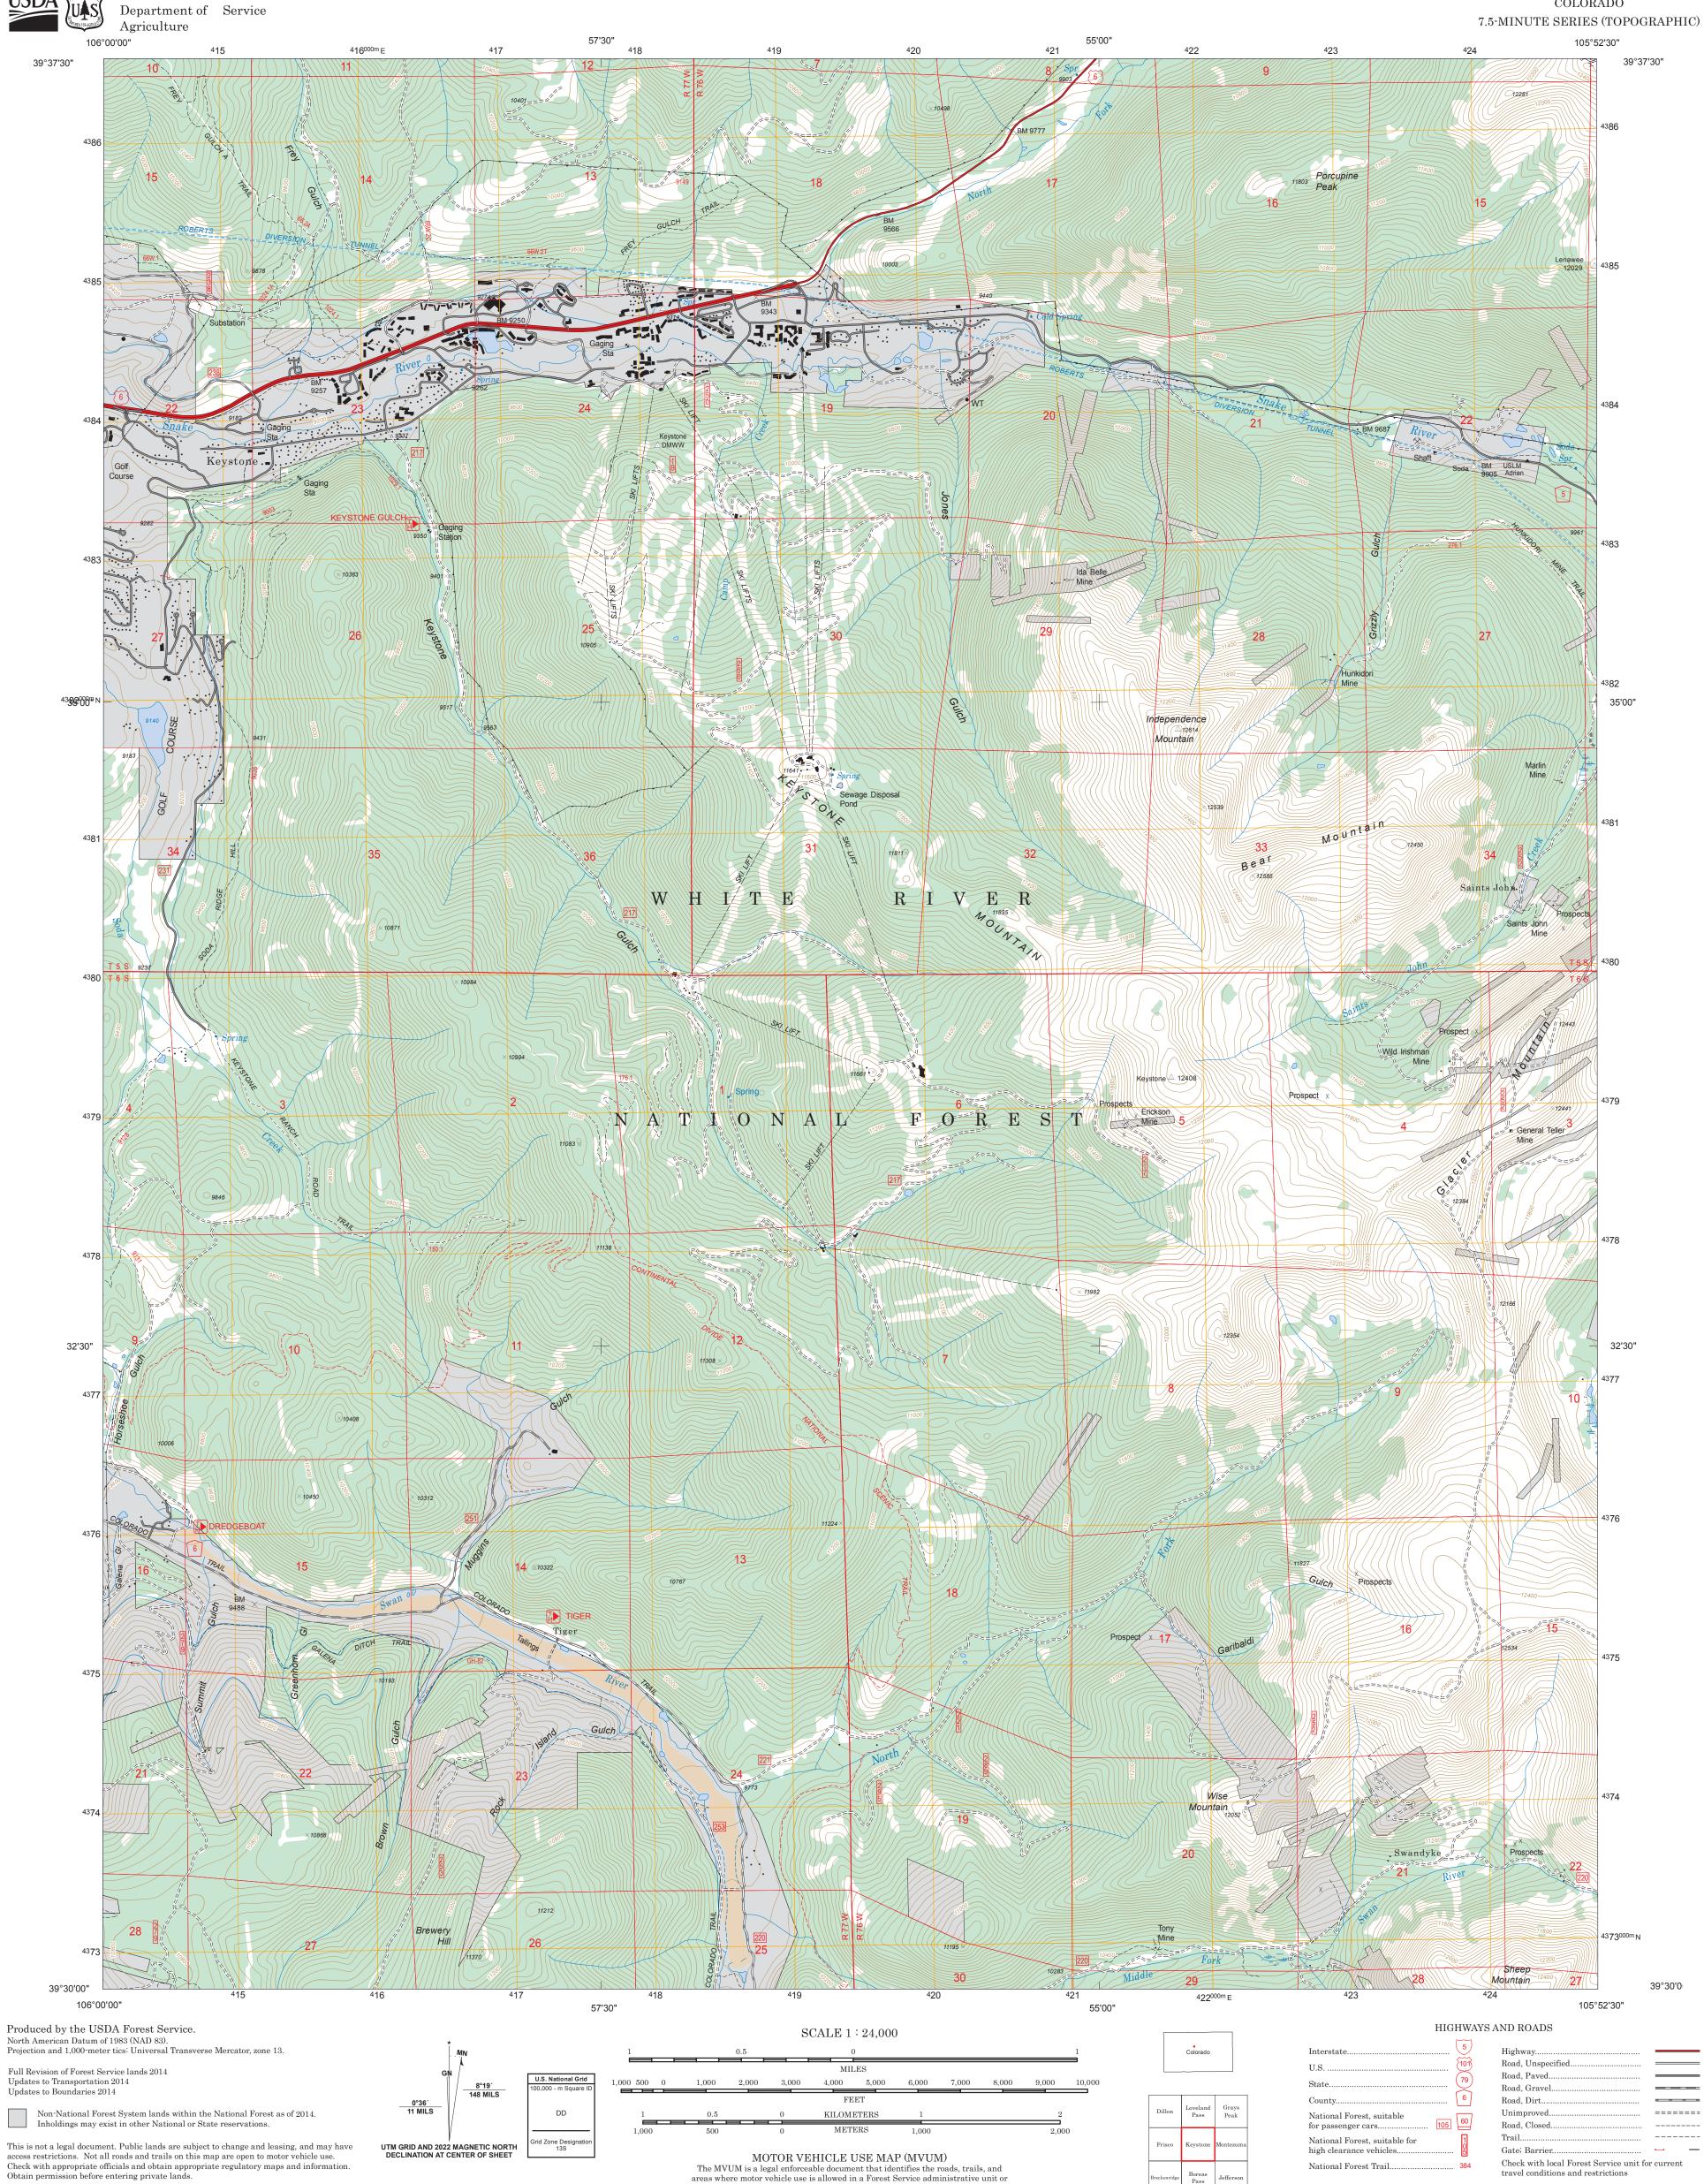

ranger district. MVUMs are reissued each year. It is the responsibility

of motor vehicle users to acquire the current MVUM.

MVUMs are available FREE at Forest Service offices and at

 $www.fs.fed.us/recreation/programs/ohv/ohv\_maps.shtml$ 

USDA is an equal opportunity provider, employer, and lender

This map product uses the most current data available in the USDA Forest Service cartographic database. Modifications, updates, and corrections may be made at any time. Print quality is determined by the output device used when producing a hardcopy product.

United States Forest

This product generated and downloaded on 2/14/2023

ADJOINING QUADRANGLES