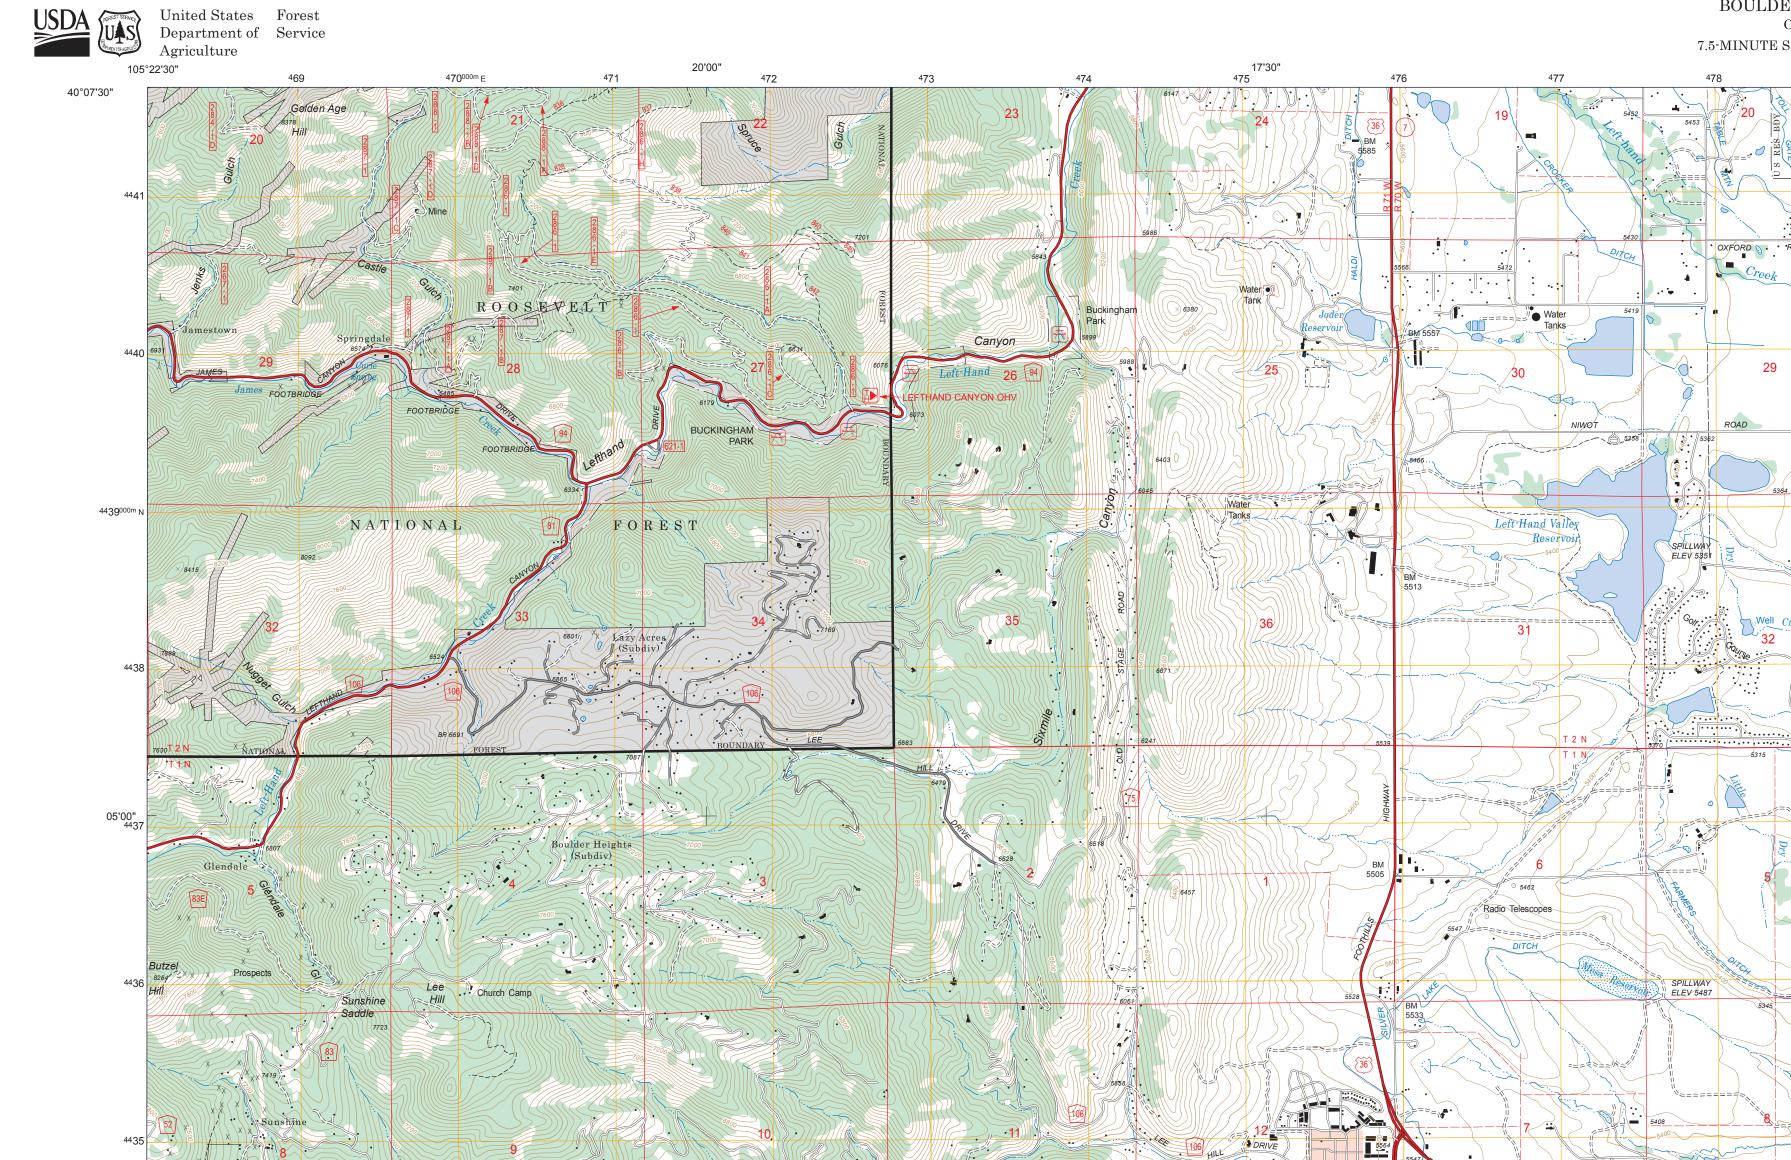

## BOULDER QUADRANGLE COLORADO

7.5-MINUTE SERIES (TOPOGRAPHIC)

SIT

ABLE M

.....

OXFORD . . ROAD Creek

29

ROAD

478

105°15'00"

441

4440

4439

4438

44**95'00"** 

4436

4435

Creek

====

• •

<sup>′</sup>32

Course

/

00

40°07'30"

HILL

Updates to Transportation 2012 Updates to Boundaries 2009

Non-National Forest System lands within the National Forest as of 2009.

This is not a legal document. Public lands are subject to change and leasing, and may have access restrictions. Not all roads and trails on this map are open to motor vehicle use. Check with appropriate officials and obtain appropriate regulatory maps and information. Obtain permission before entering private lands.