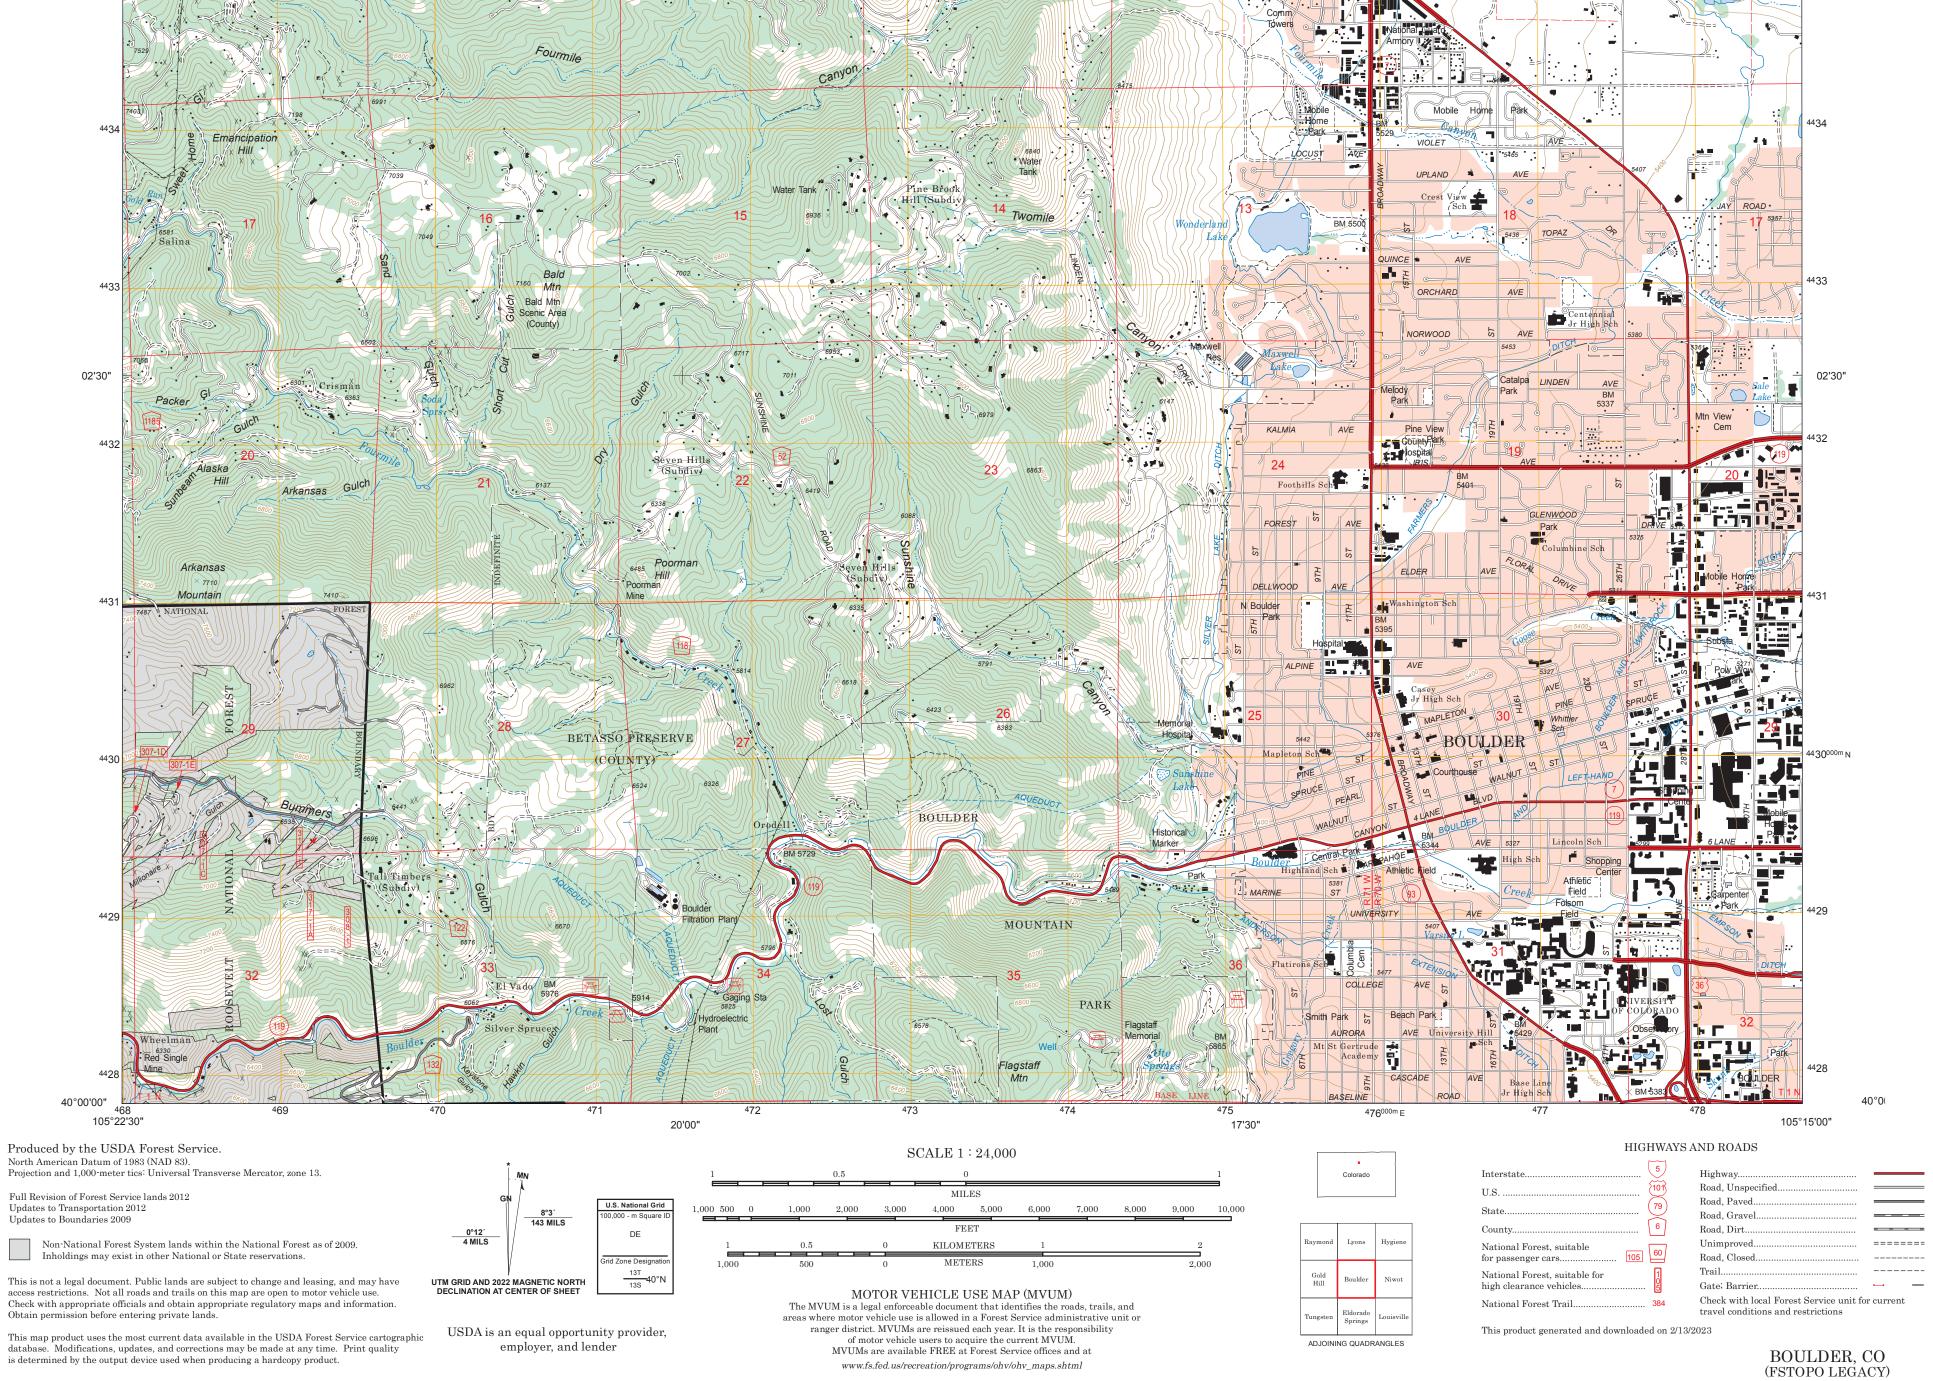

40°07'30"

HILL

Updates to Transportation 2012 Updates to Boundaries 2009

Non-National Forest System lands within the National Forest as of 2009.

This is not a legal document. Public lands are subject to change and leasing, and may have access restrictions. Not all roads and trails on this map are open to motor vehicle use. Check with appropriate officials and obtain appropriate regulatory maps and information. Obtain permission before entering private lands.

is determined by the output device used when producing a hardcopy product.