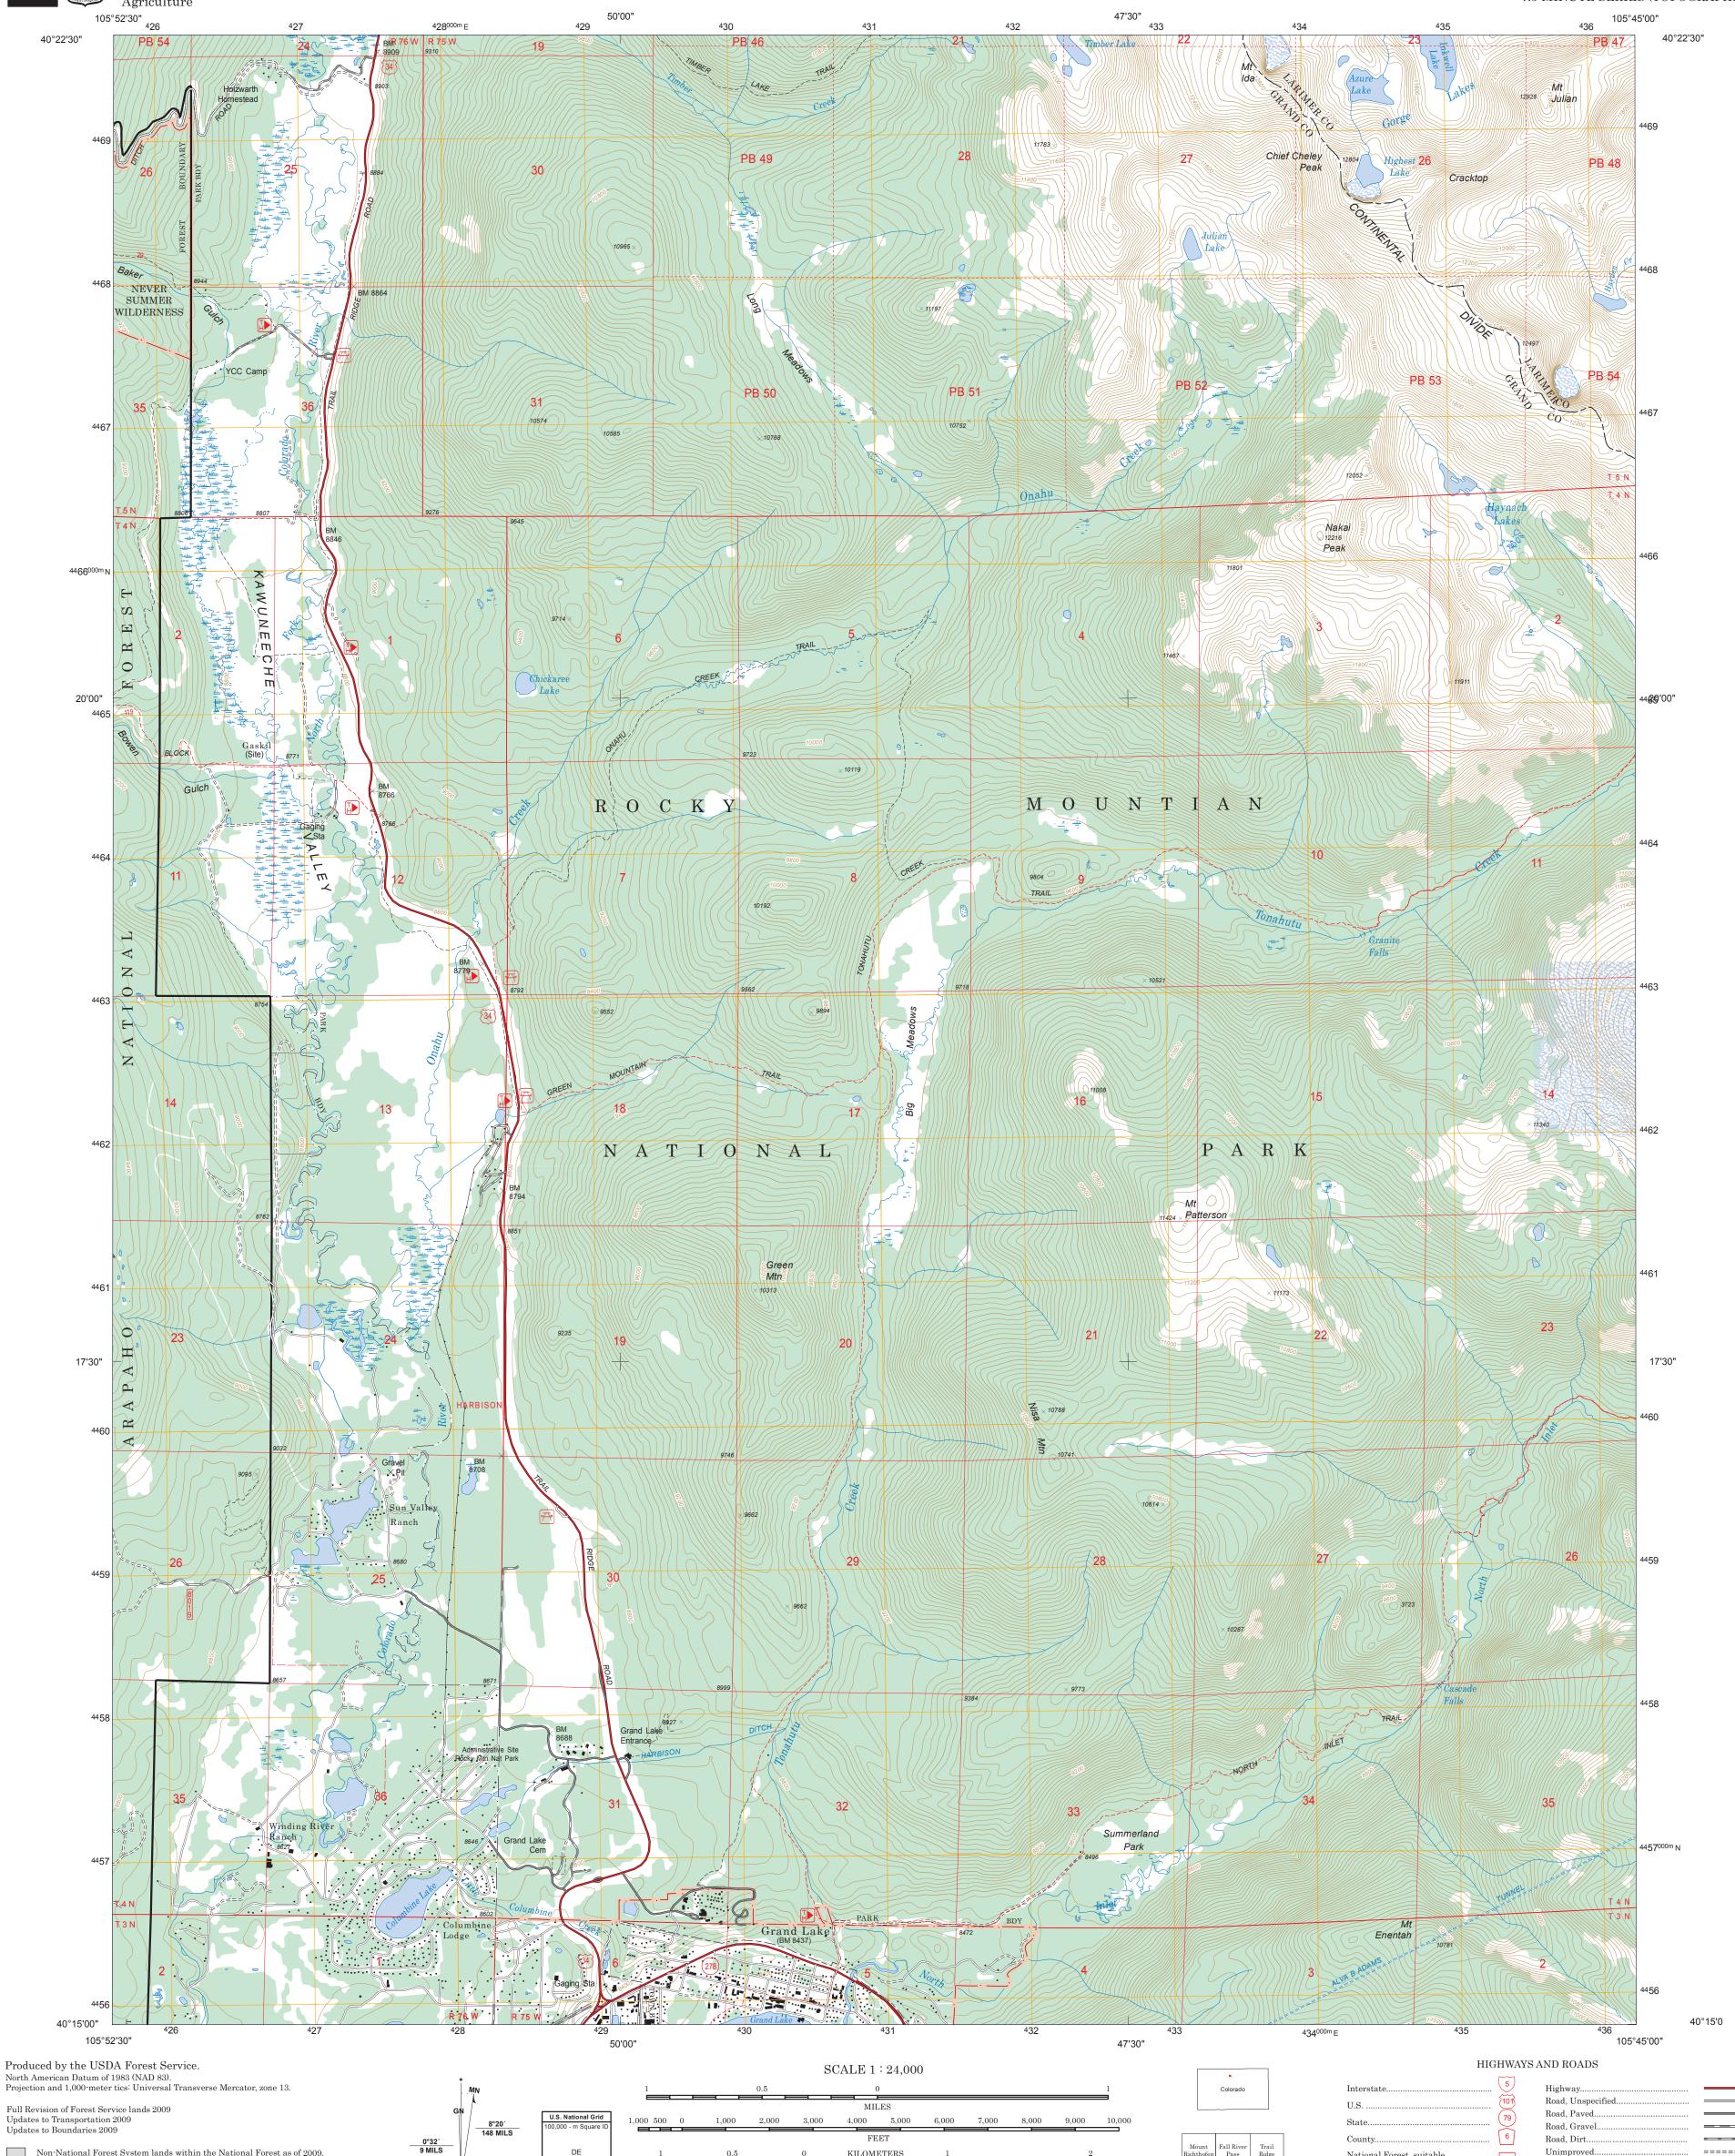

This is not a legal document. Public lands are subject to change and leasing, and may have access restrictions. Not all roads and trails on this map are open to motor vehicle use. Check with appropriate officials and obtain appropriate regulatory maps and information.

Non-National Forest System lands within the National Forest as of 2009. Inholdings may exist in other National or State reservations.

Obtain permission before entering private lands.

UTM GRID AND 2022 MAGNETIC NORTH DECLINATION AT CENTER OF SHEET