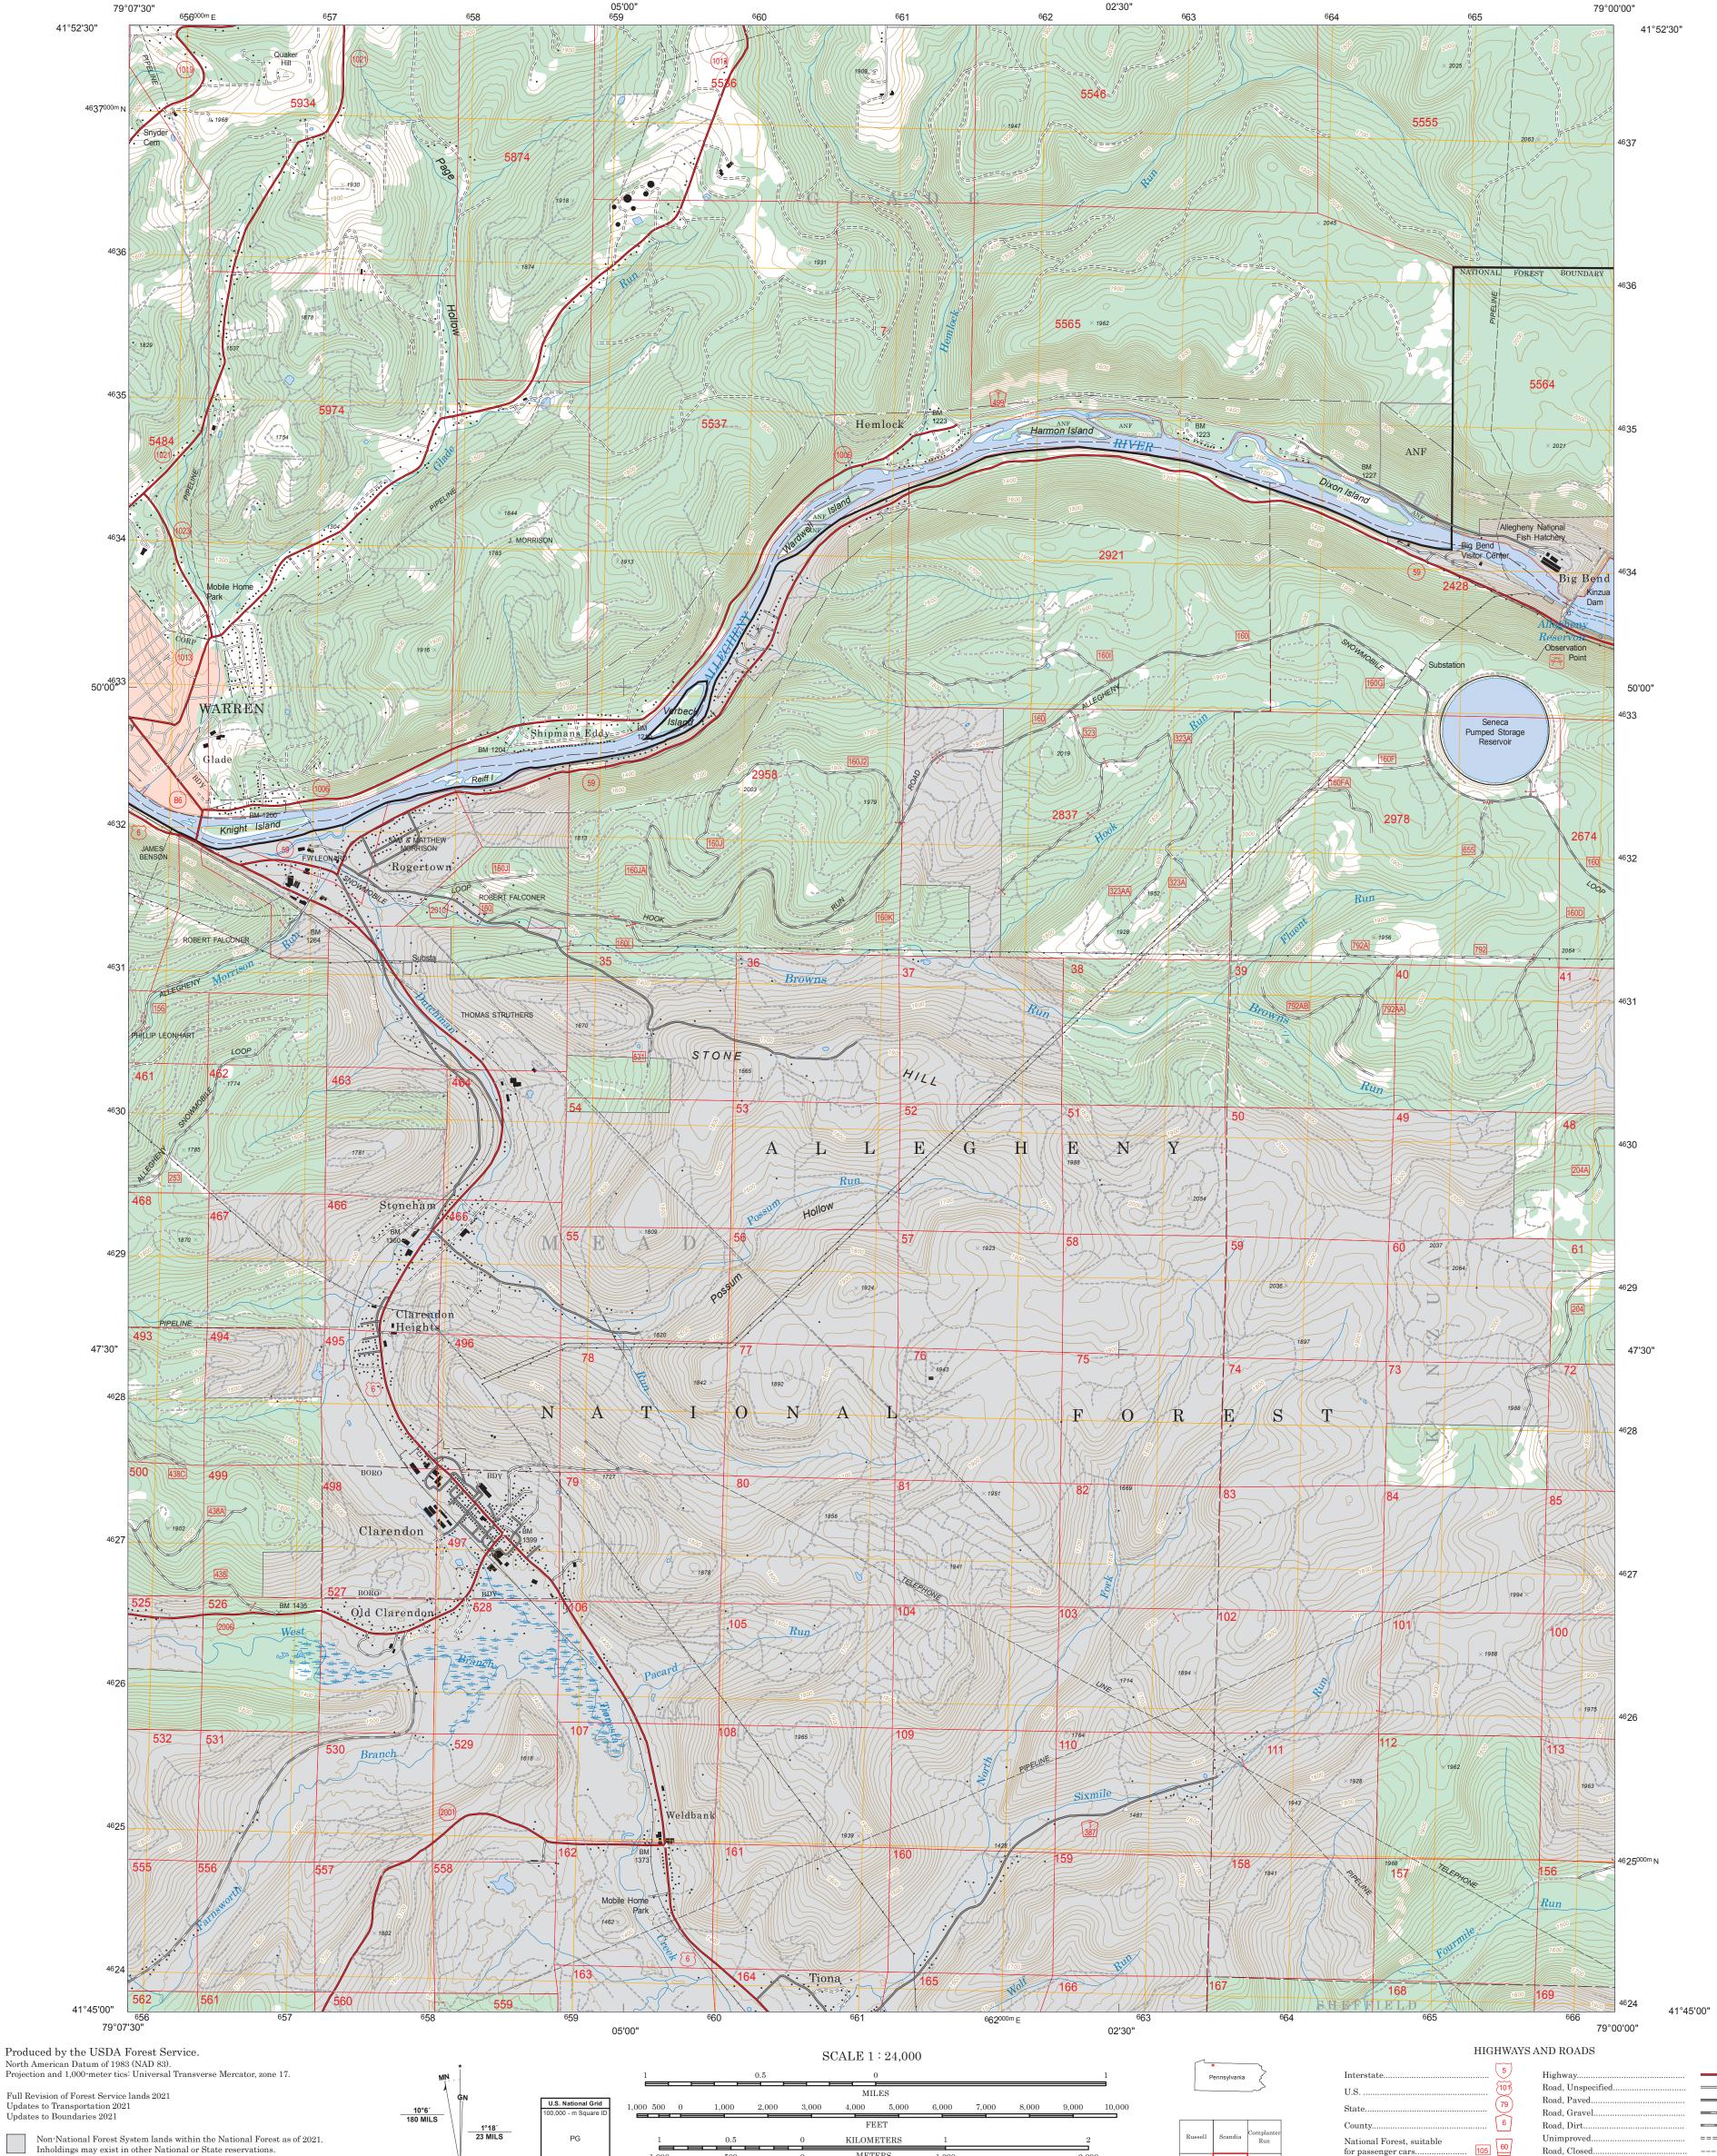

This is not a legal document. Public lands are subject to change and leasing, and may have access restrictions. Not all roads and trails on this map are open to motor vehicle use. Check with appropriate officials and obtain appropriate regulatory maps and information.

Obtain permission before entering private lands.

UTM GRID AND 2022 MAGNETIC NORTH DECLINATION AT CENTER OF SHEET

PG

ranger district. MVUMs are reissued each year. It is the responsibility

of motor vehicle users to acquire the current MVUM. MVUMs are available FREE at Forest Service offices and at