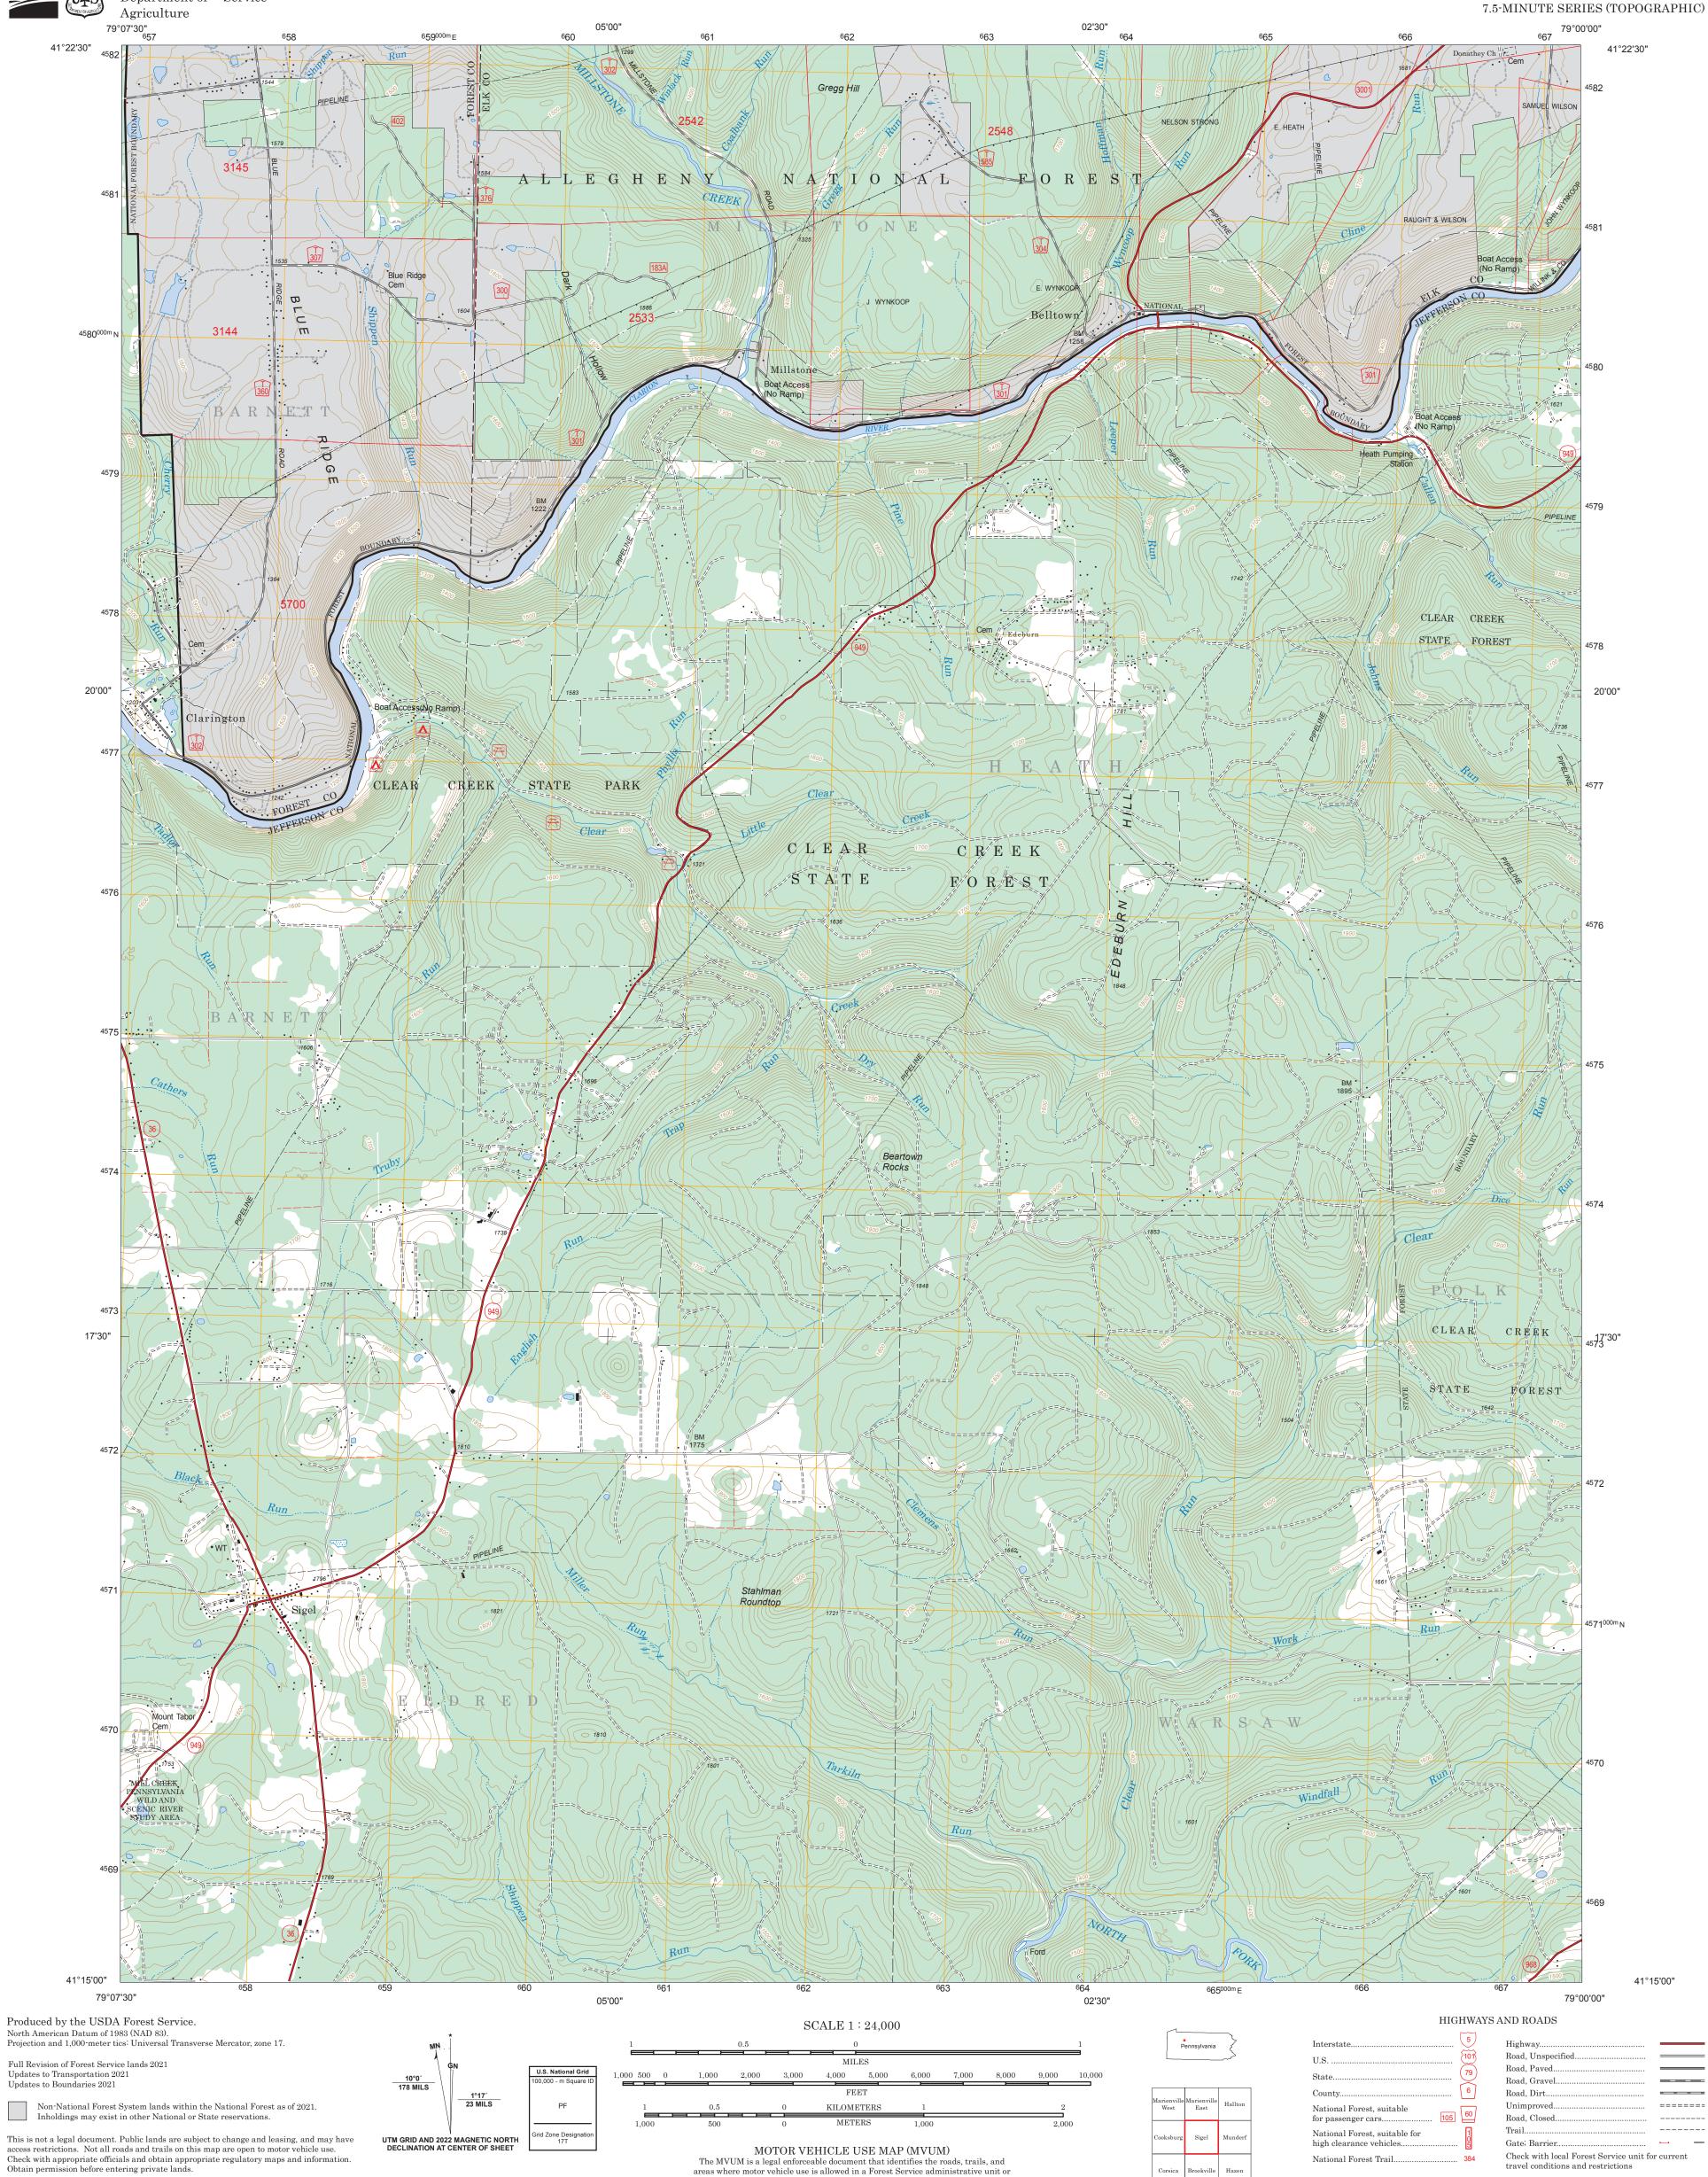

ranger district. MVUMs are reissued each year. It is the responsibility

of motor vehicle users to acquire the current MVUM.

MVUMs are available FREE at Forest Service offices and at

www.fs.fed.us/recreation/programs/ohv/ohv\_maps.shtml