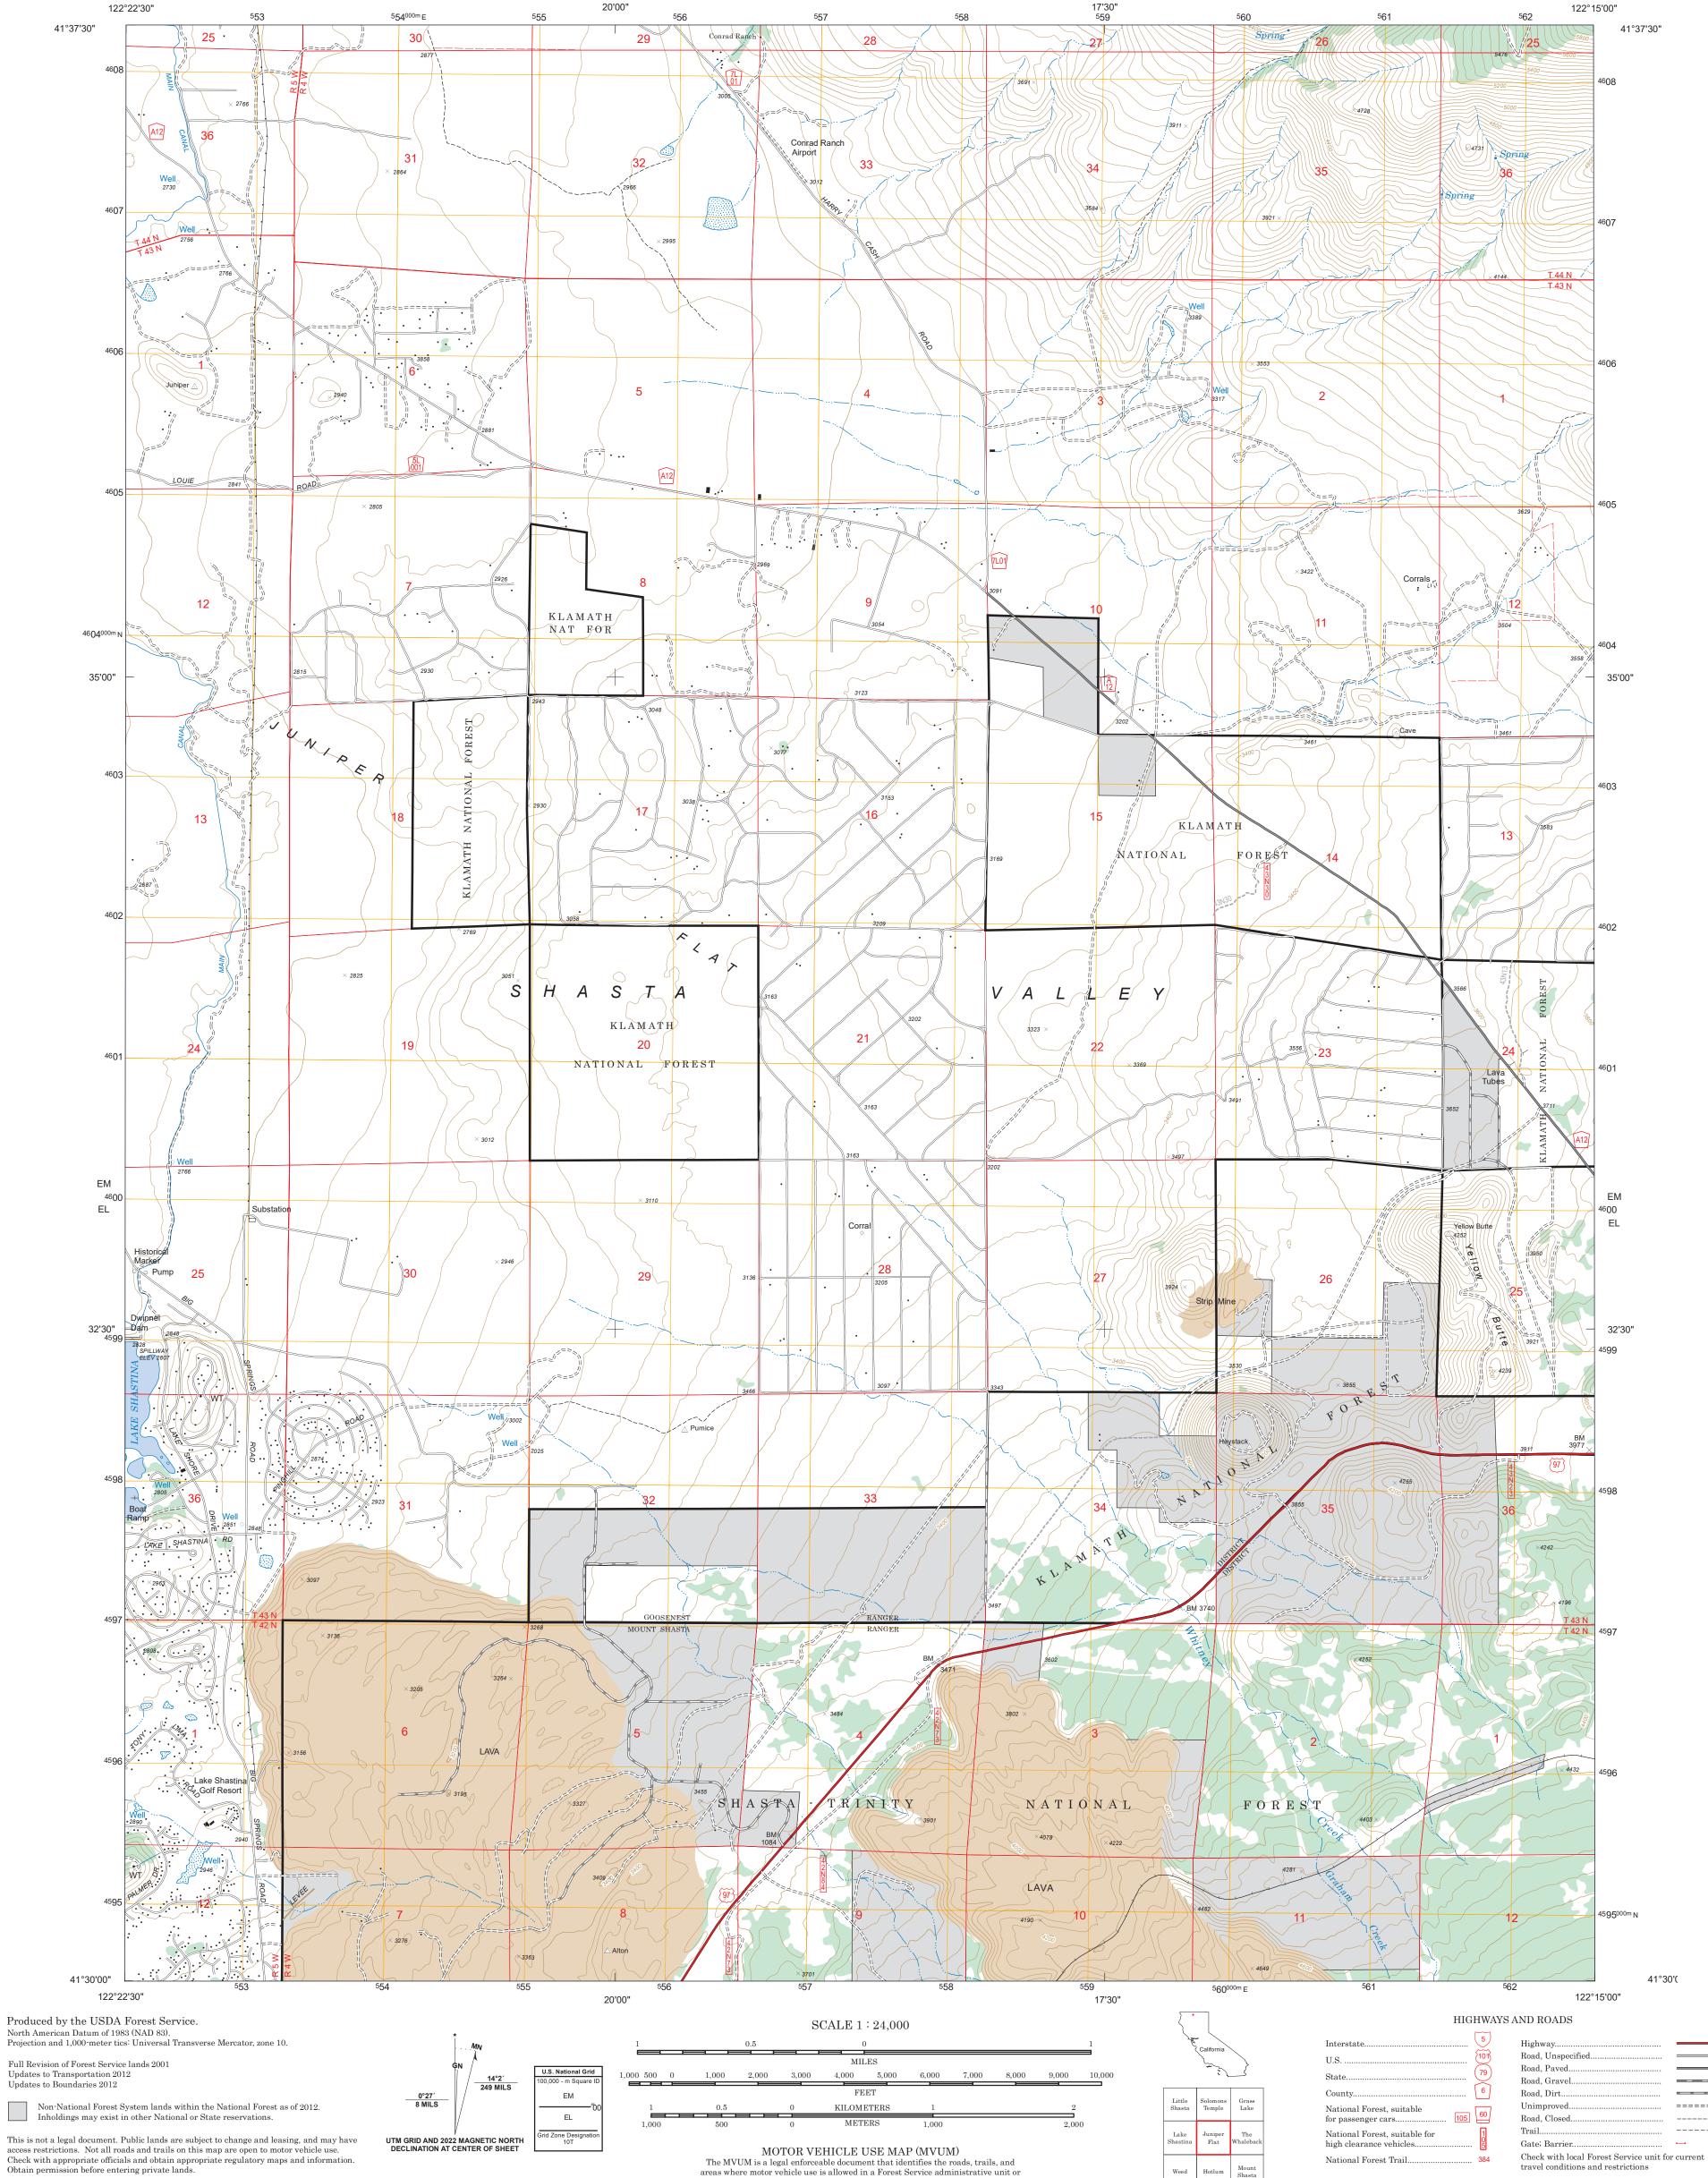

ranger district. MVUMs are reissued each year. It is the responsibility

of motor vehicle users to acquire the current MVUM. MVUMs are available FREE at Forest Service offices and at

 $www.fs.fed.us/recreation/programs/ohv/ohv\_maps.shtml$ 