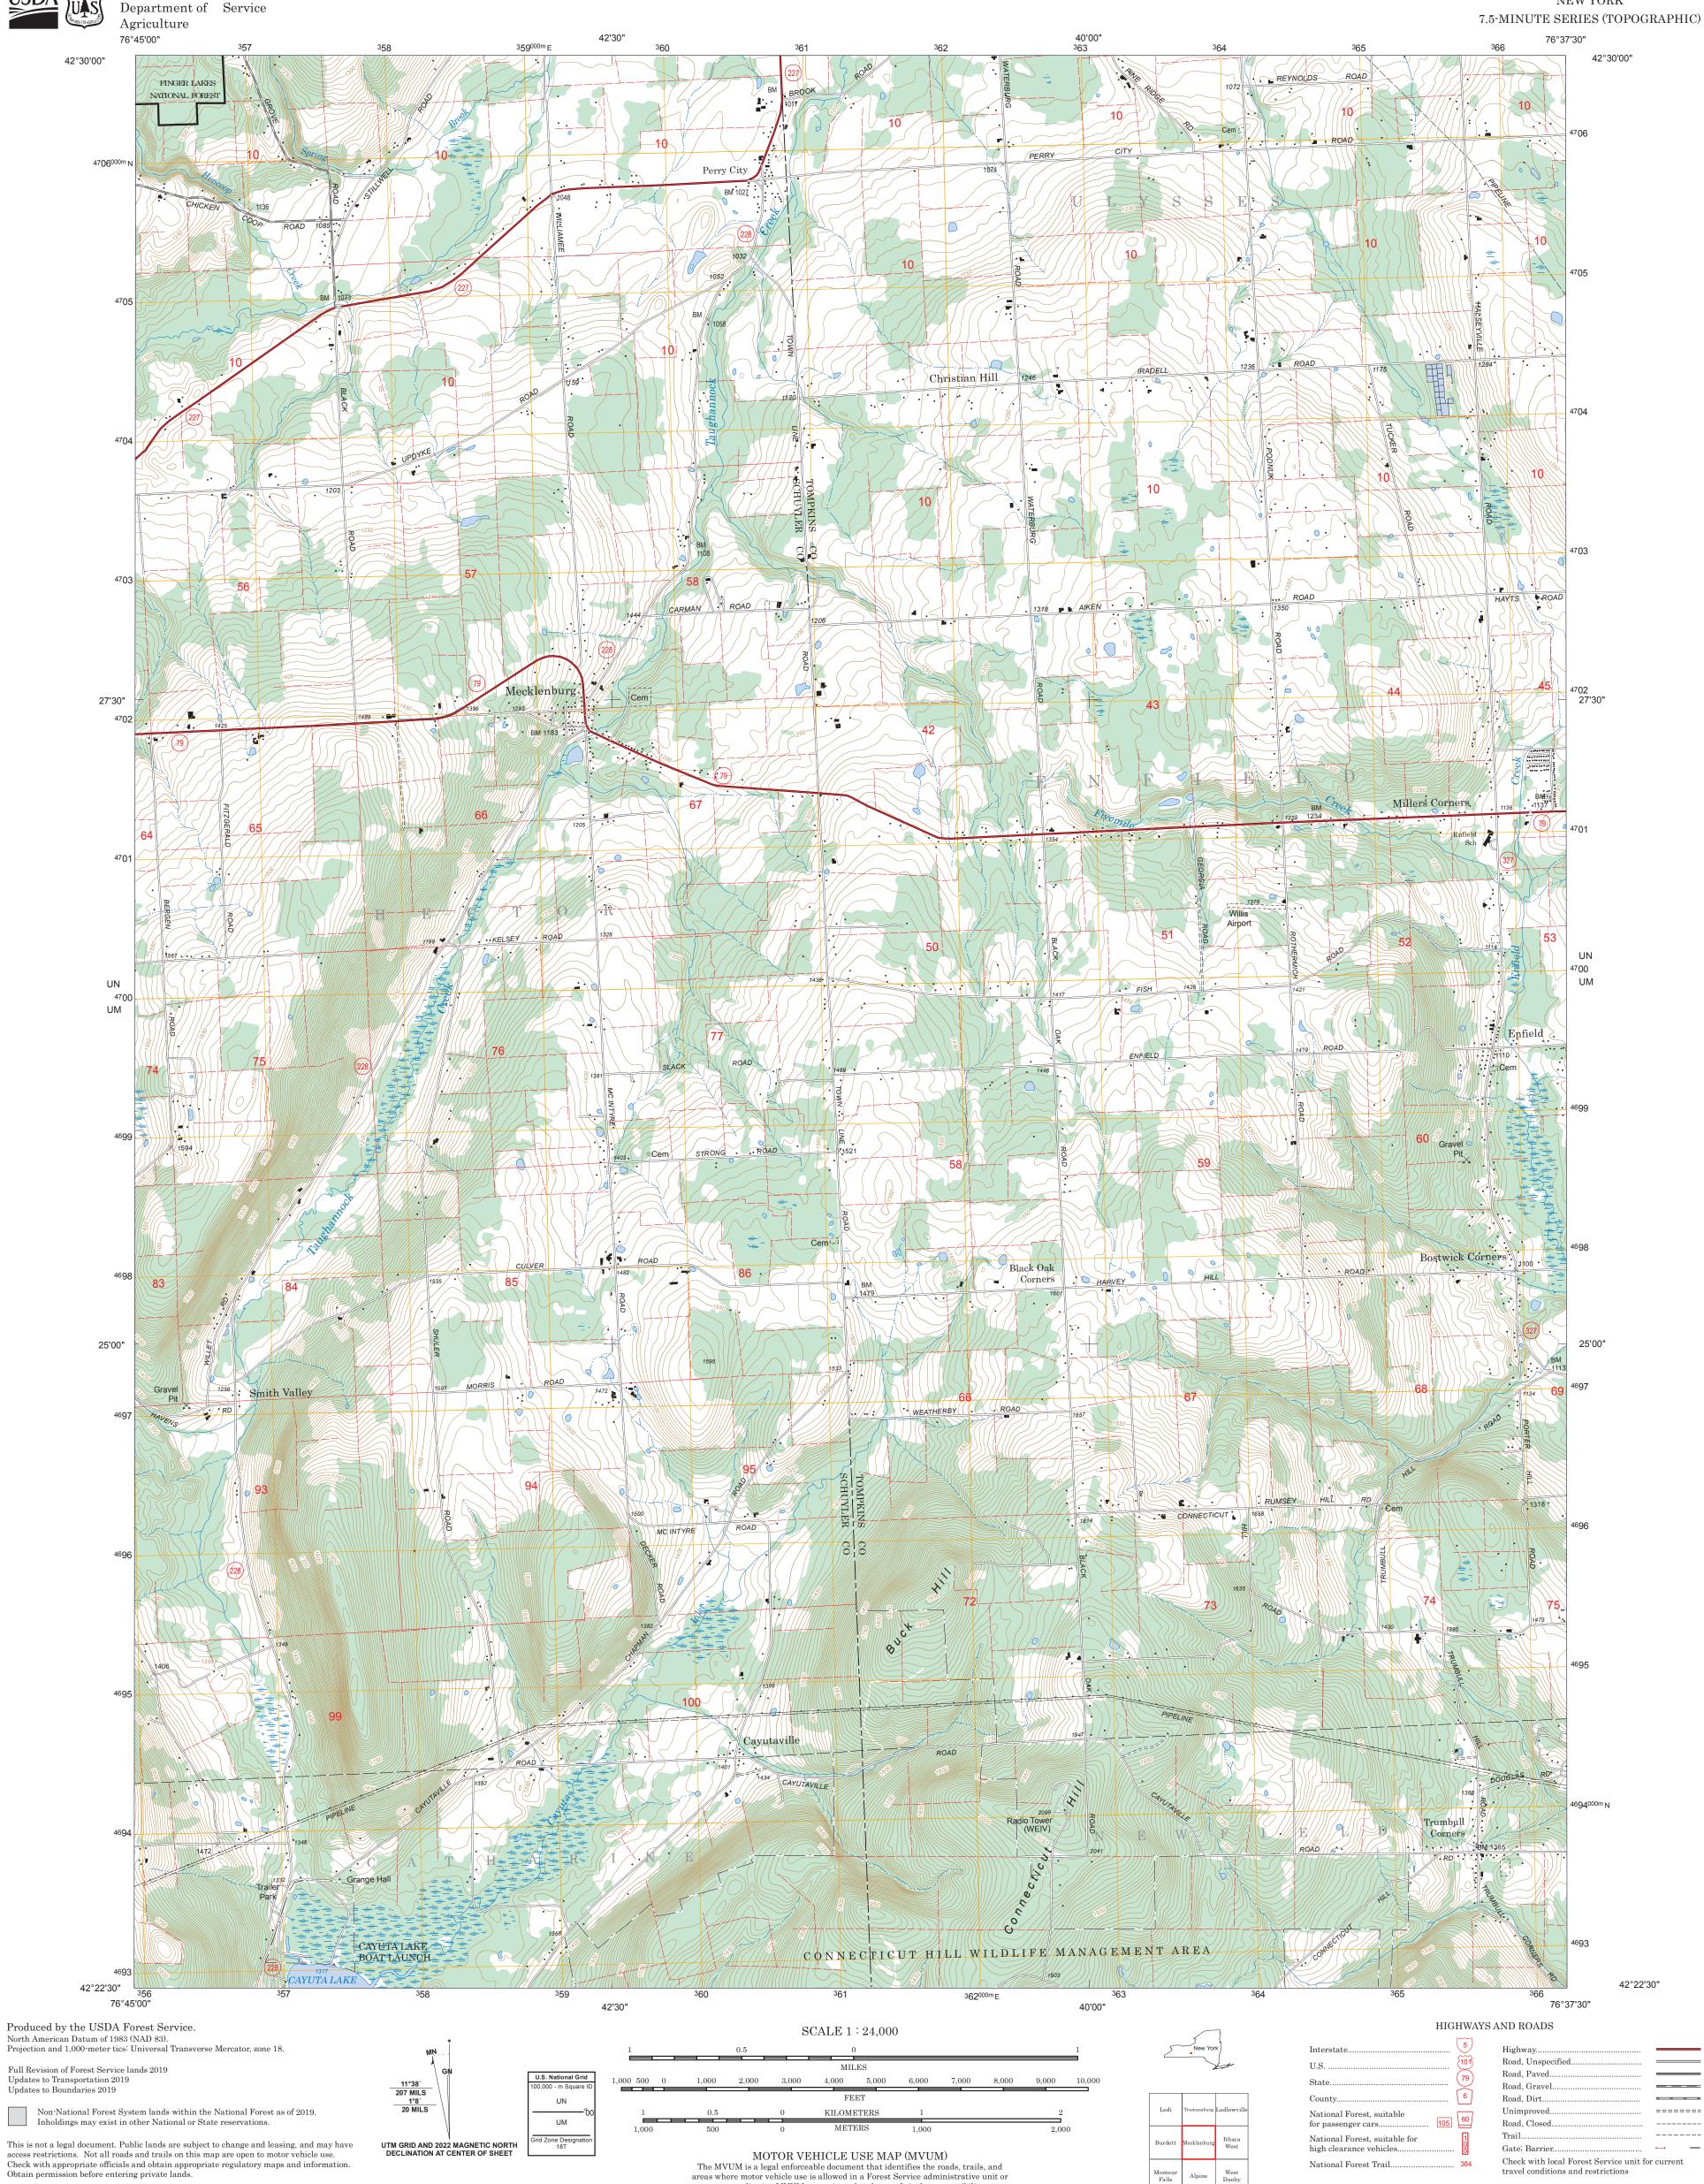

ranger district. MVUMs are reissued each year. It is the responsibility

of motor vehicle users to acquire the current MVUM. MVUMs are available FREE at Forest Service offices and at

 $www.fs.fed.us/recreation/programs/ohv/ohv\_maps.shtml$ 

USDA is an equal opportunity provider, employer, and lender

This map product uses the most current data available in the USDA Forest Service cartographic database. Modifications, updates, and corrections may be made at any time. Print quality

is determined by the output device used when producing a hardcopy product.

United States Forest

This product generated and downloaded on 1/9/2023