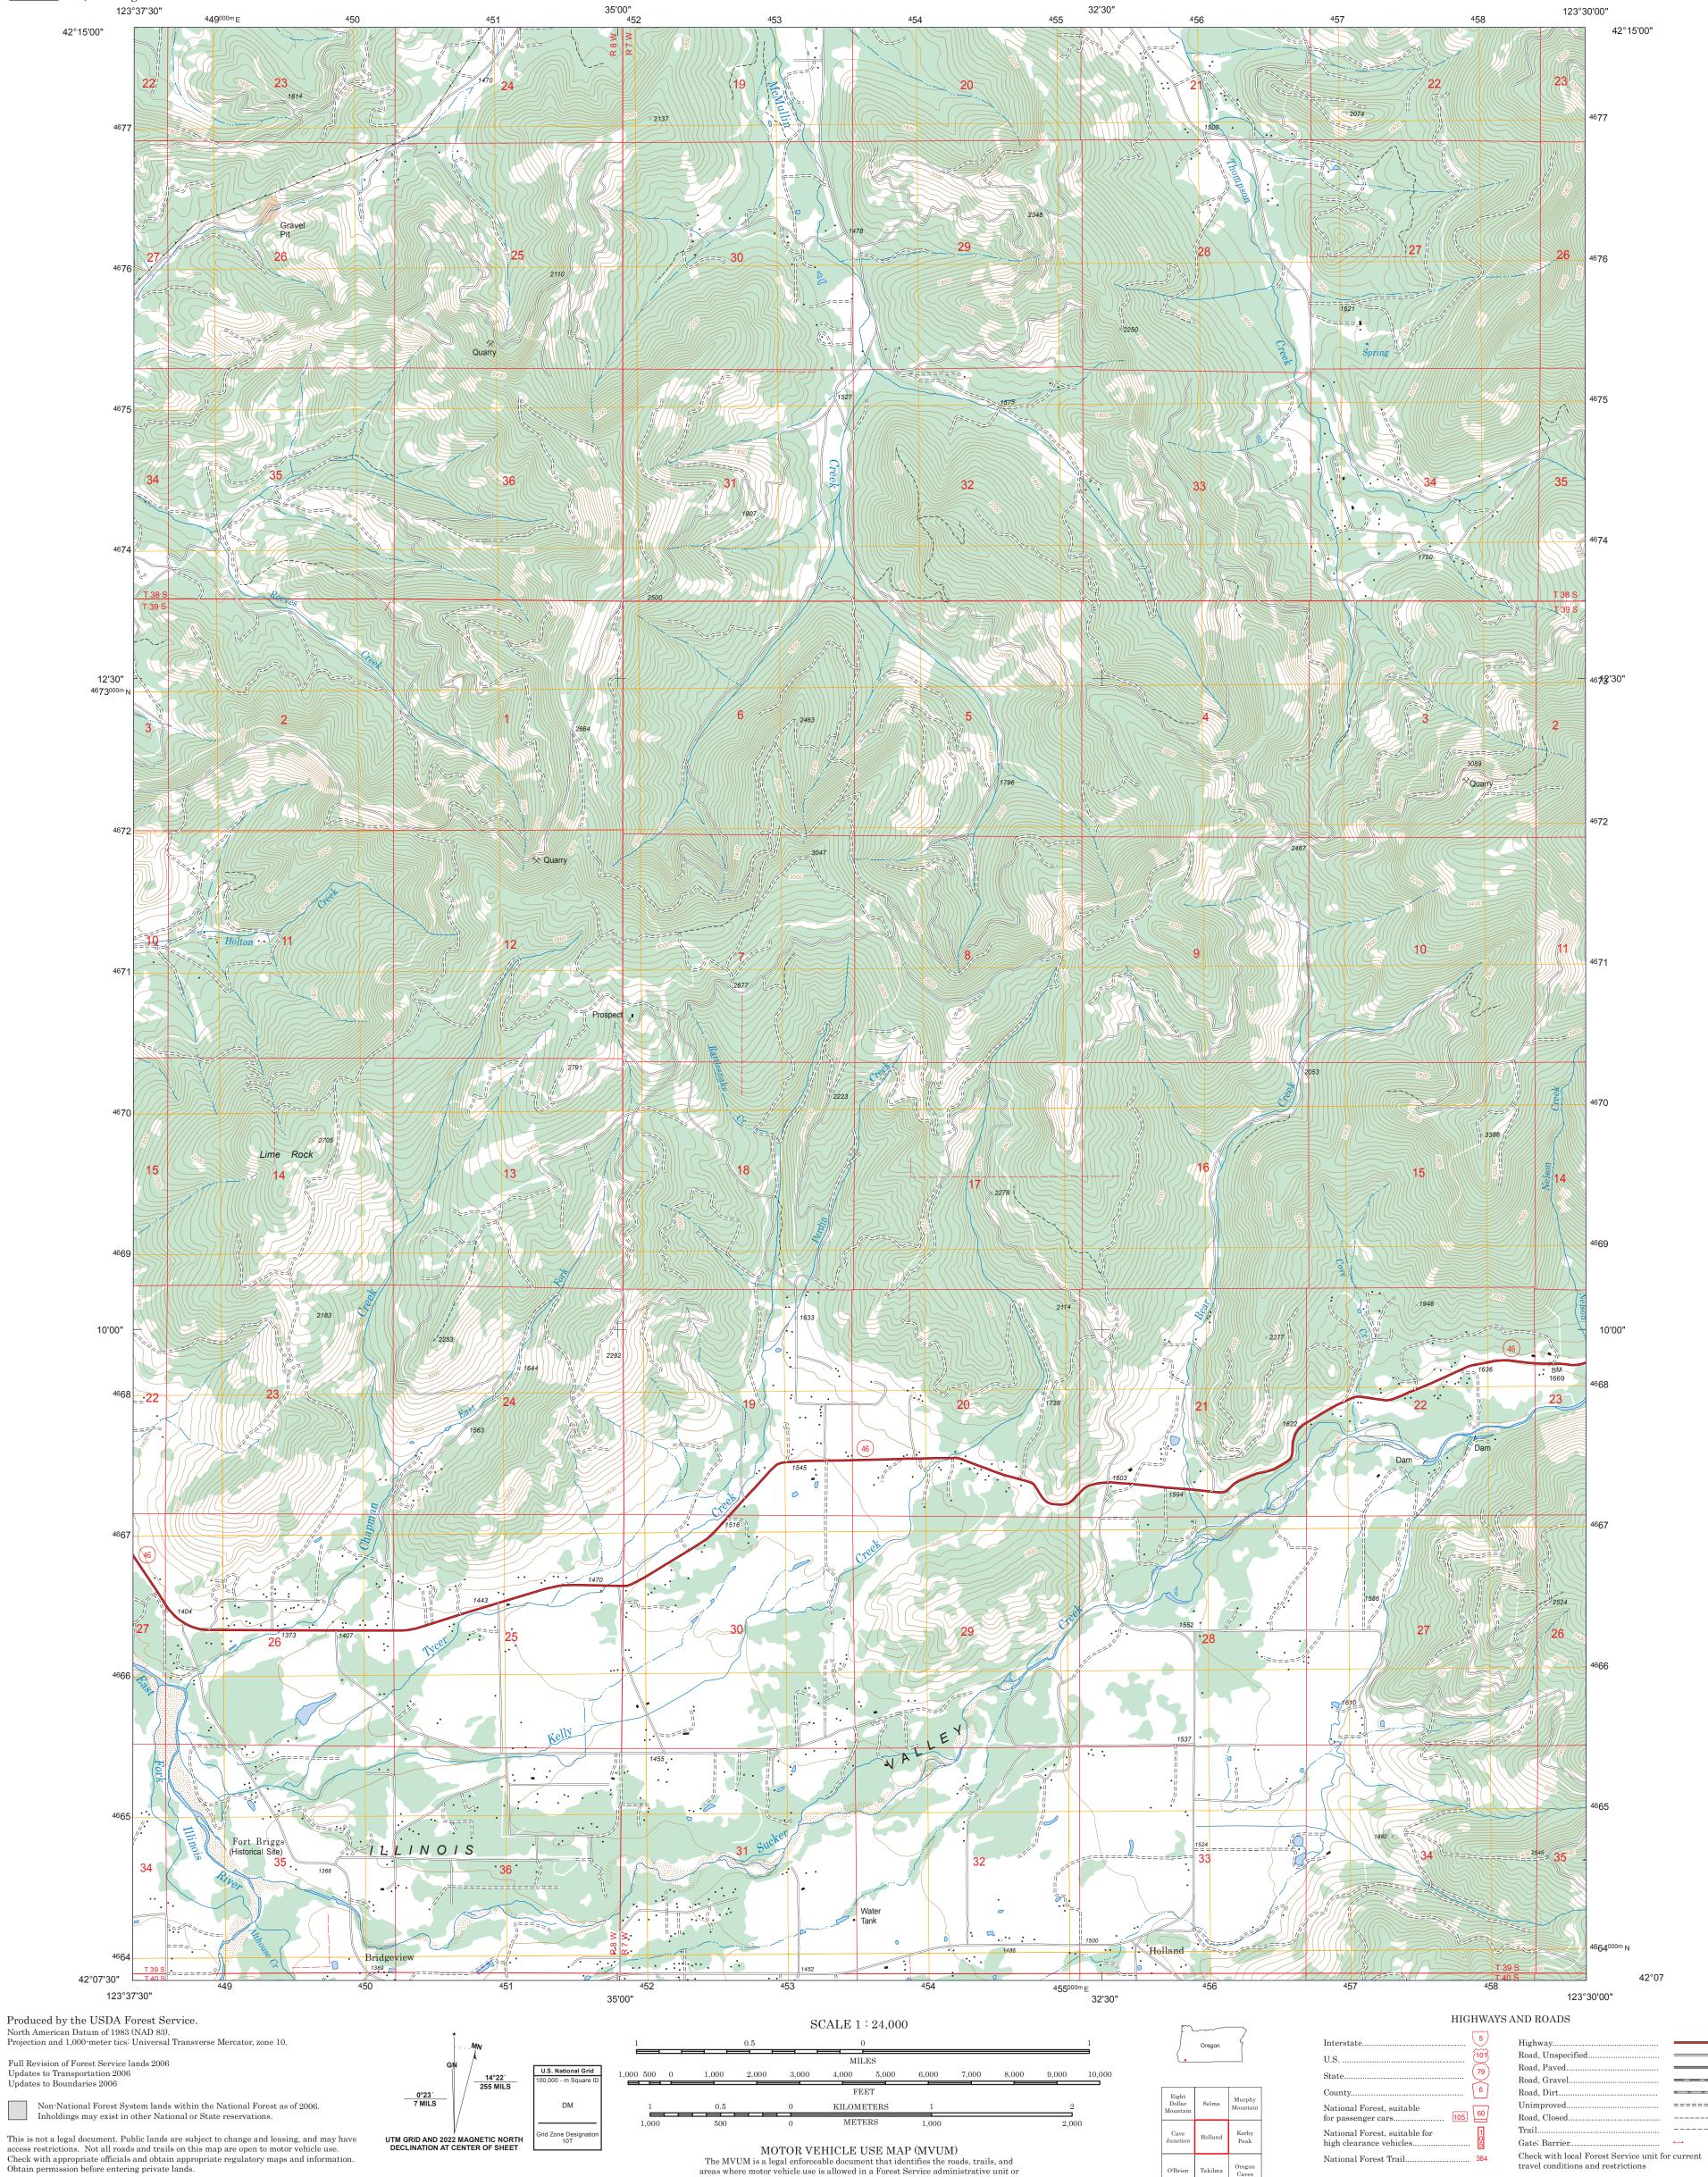

7.5-MINUTE SERIES (TOPOGRAPHIC)



ranger district. MVUMs are reissued each year. It is the responsibility

of motor vehicle users to acquire the current MVUM. MVUMs are available FREE at Forest Service offices and at

www.fs.fed.us/recreation/programs/ohv/ohv\_maps.shtml

USDA is an equal opportunity provider, employer, and lender

This map product uses the most current data available in the USDA Forest Service cartographic database. Modifications, updates, and corrections may be made at any time. Print quality is determined by the output device used when producing a hardcopy product.

This product generated and downloaded on  $1/21/2023\,$