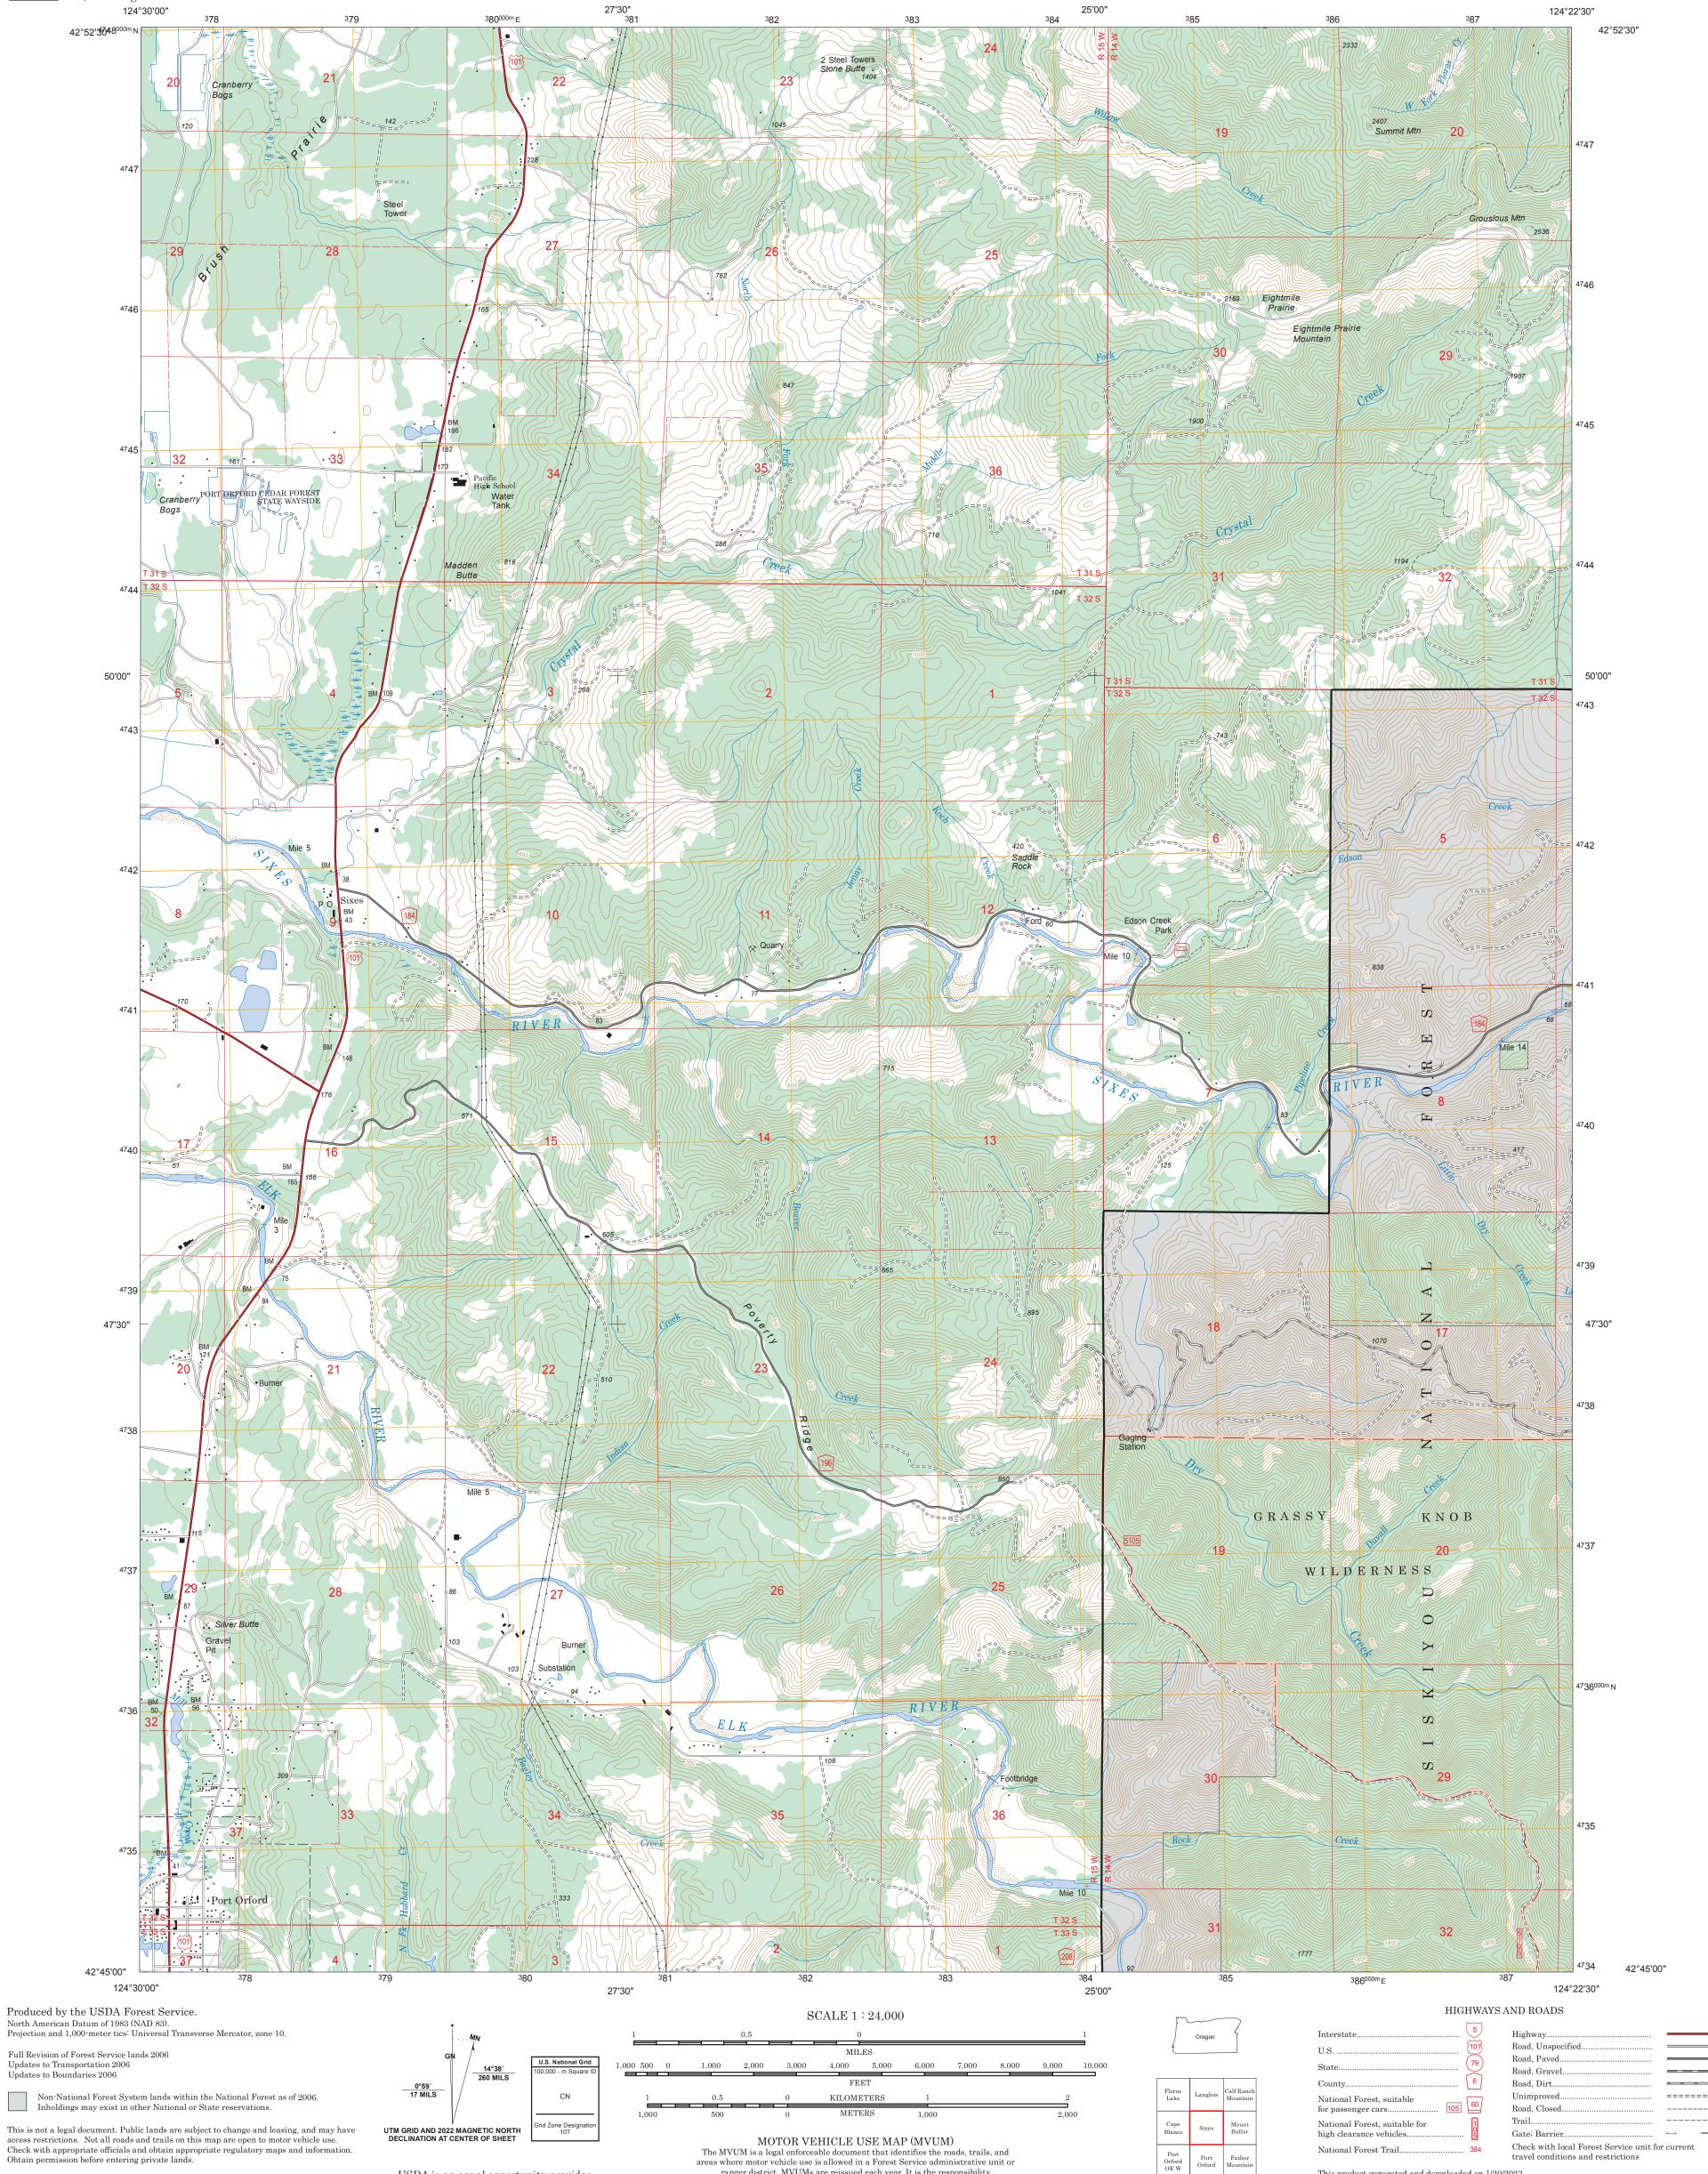

ranger district. MVUMs are reissued each year. It is the responsibility

of motor vehicle users to acquire the current MVUM. MVUMs are available FREE at Forest Service offices and at

 $www.fs.fed.us/recreation/programs/ohv/ohv\_maps.shtml$ 