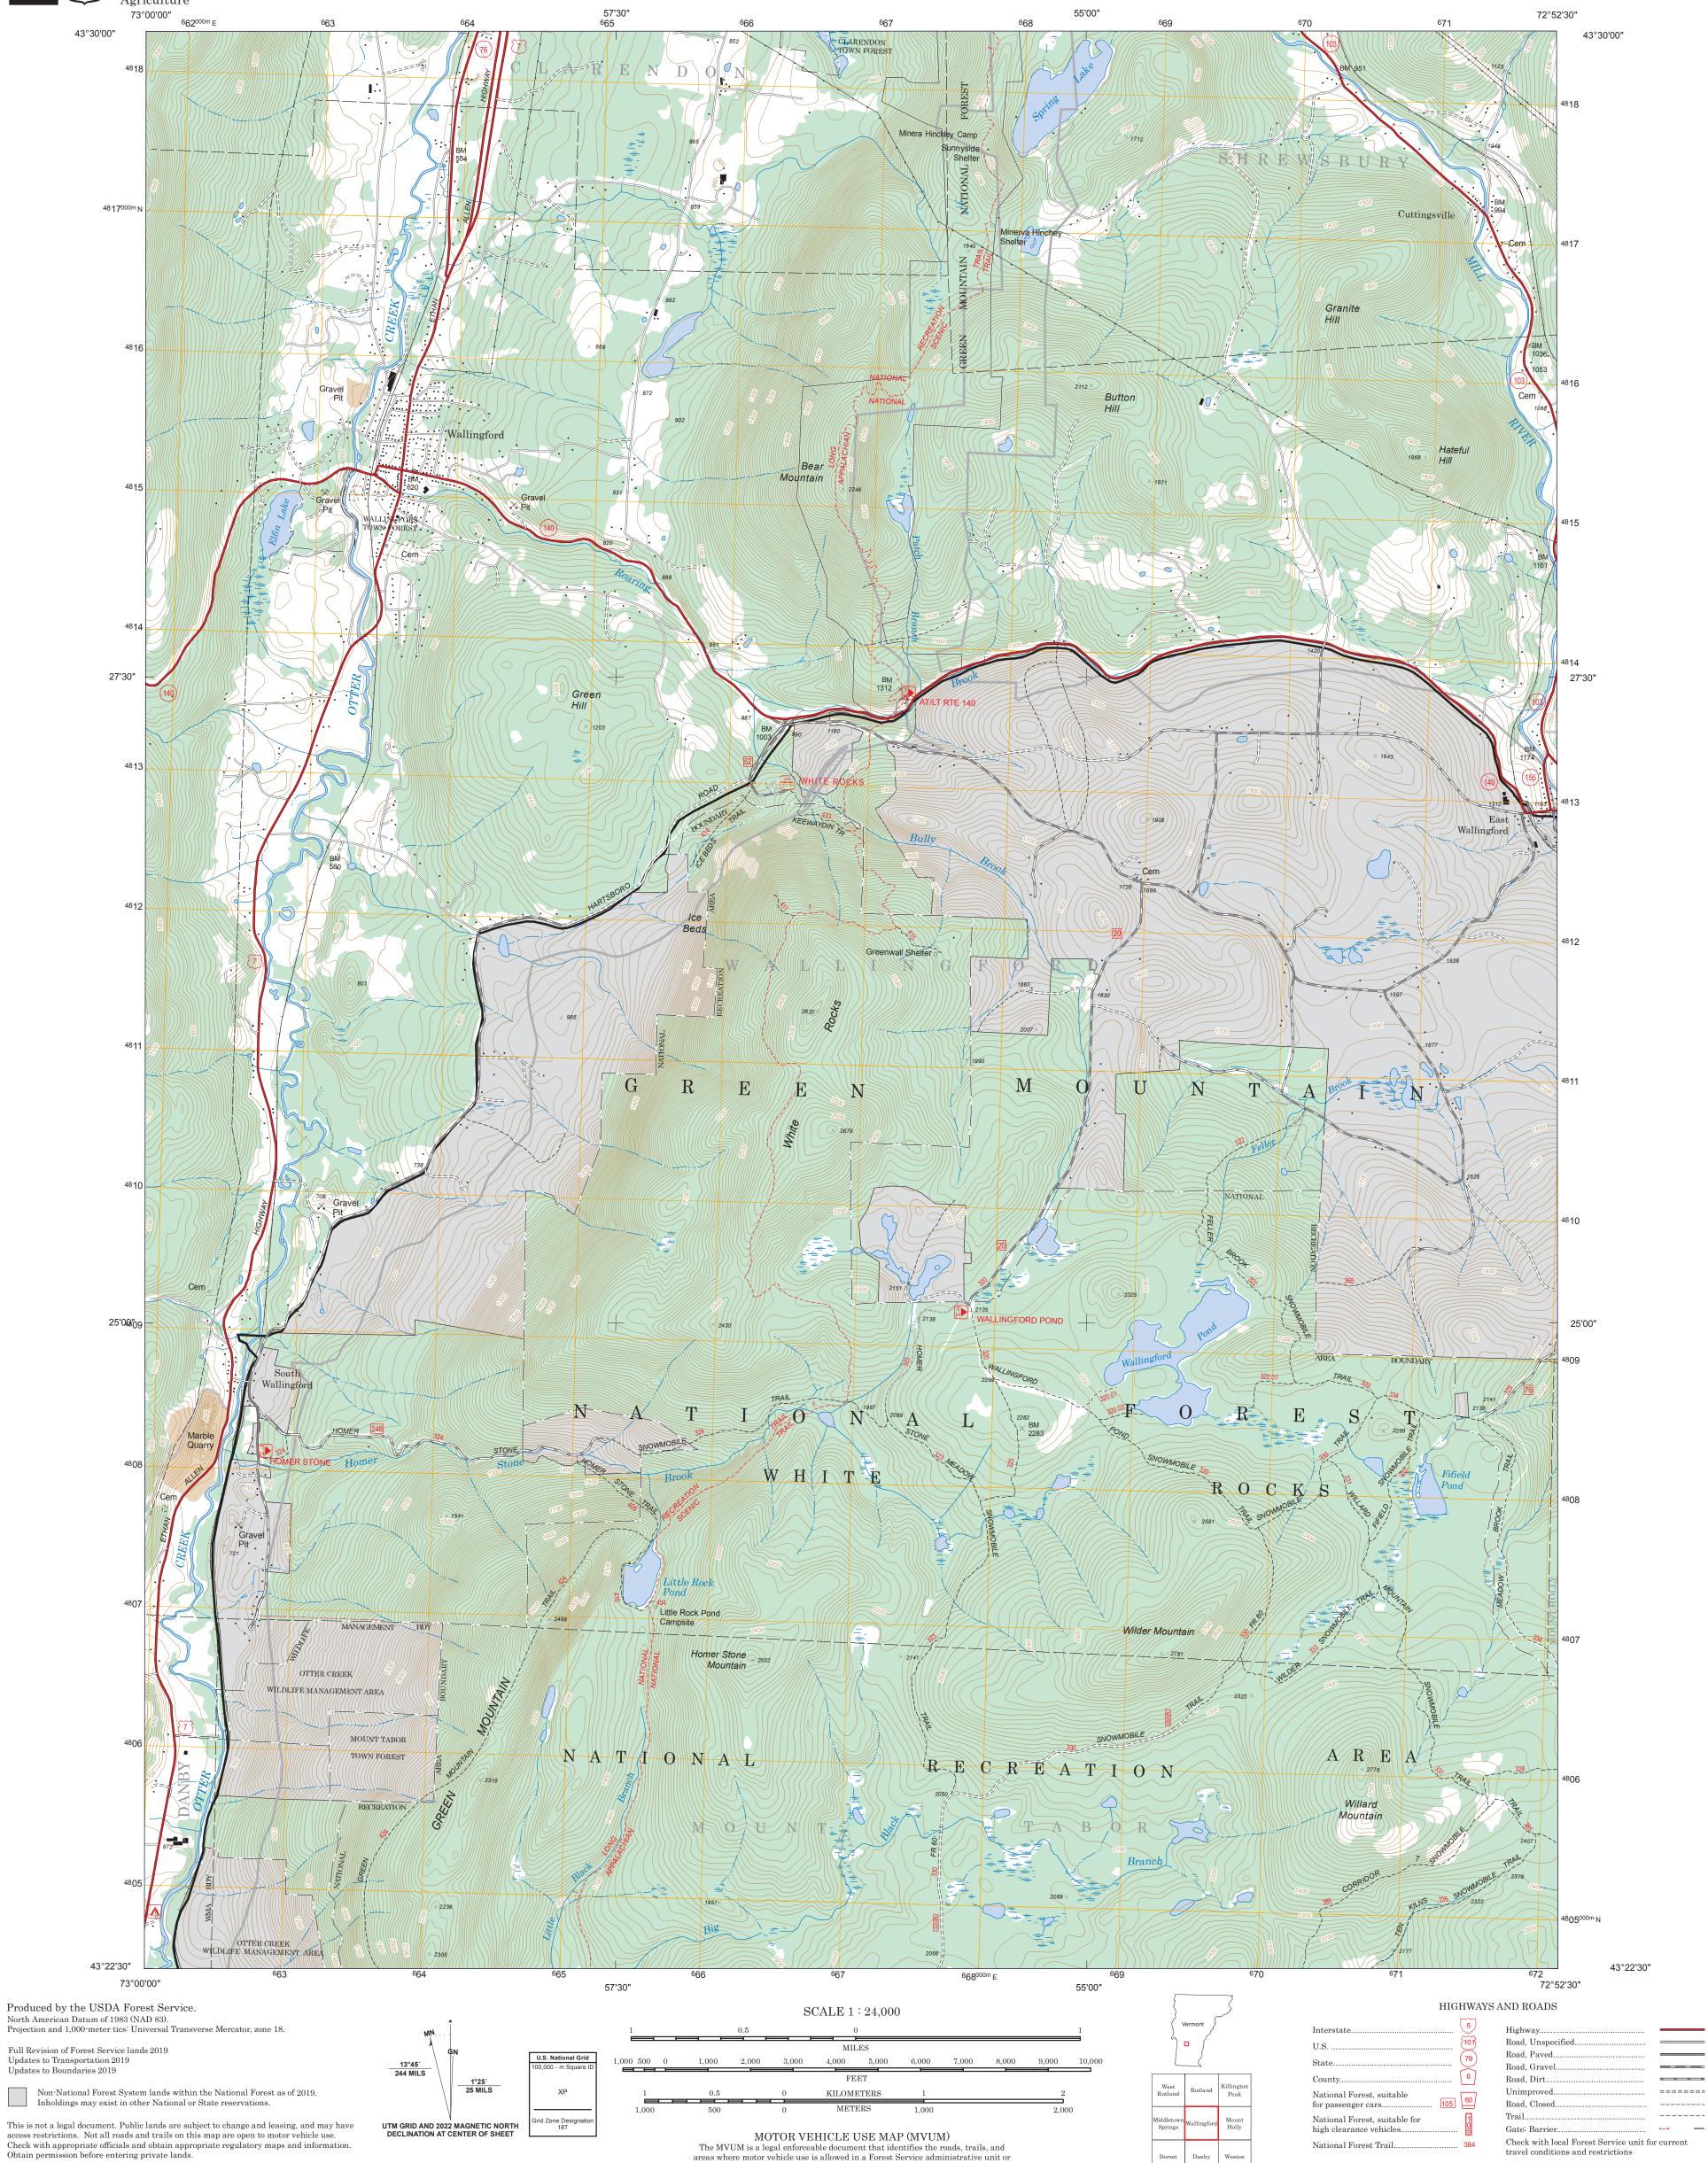

ranger district. MVUMs are reissued each year. It is the responsibility

of motor vehicle users to acquire the current MVUM. MVUMs are available FREE at Forest Service offices and at

 $www.fs.fed.us/recreation/programs/ohv/ohv\_maps.shtml$ 

USDA is an equal opportunity provider, employer, and lender

This map product uses the most current data available in the USDA Forest Service cartographic database. Modifications, updates, and corrections may be made at any time. Print quality

is determined by the output device used when producing a hardcopy product.

This product generated and downloaded on 1/9/2023