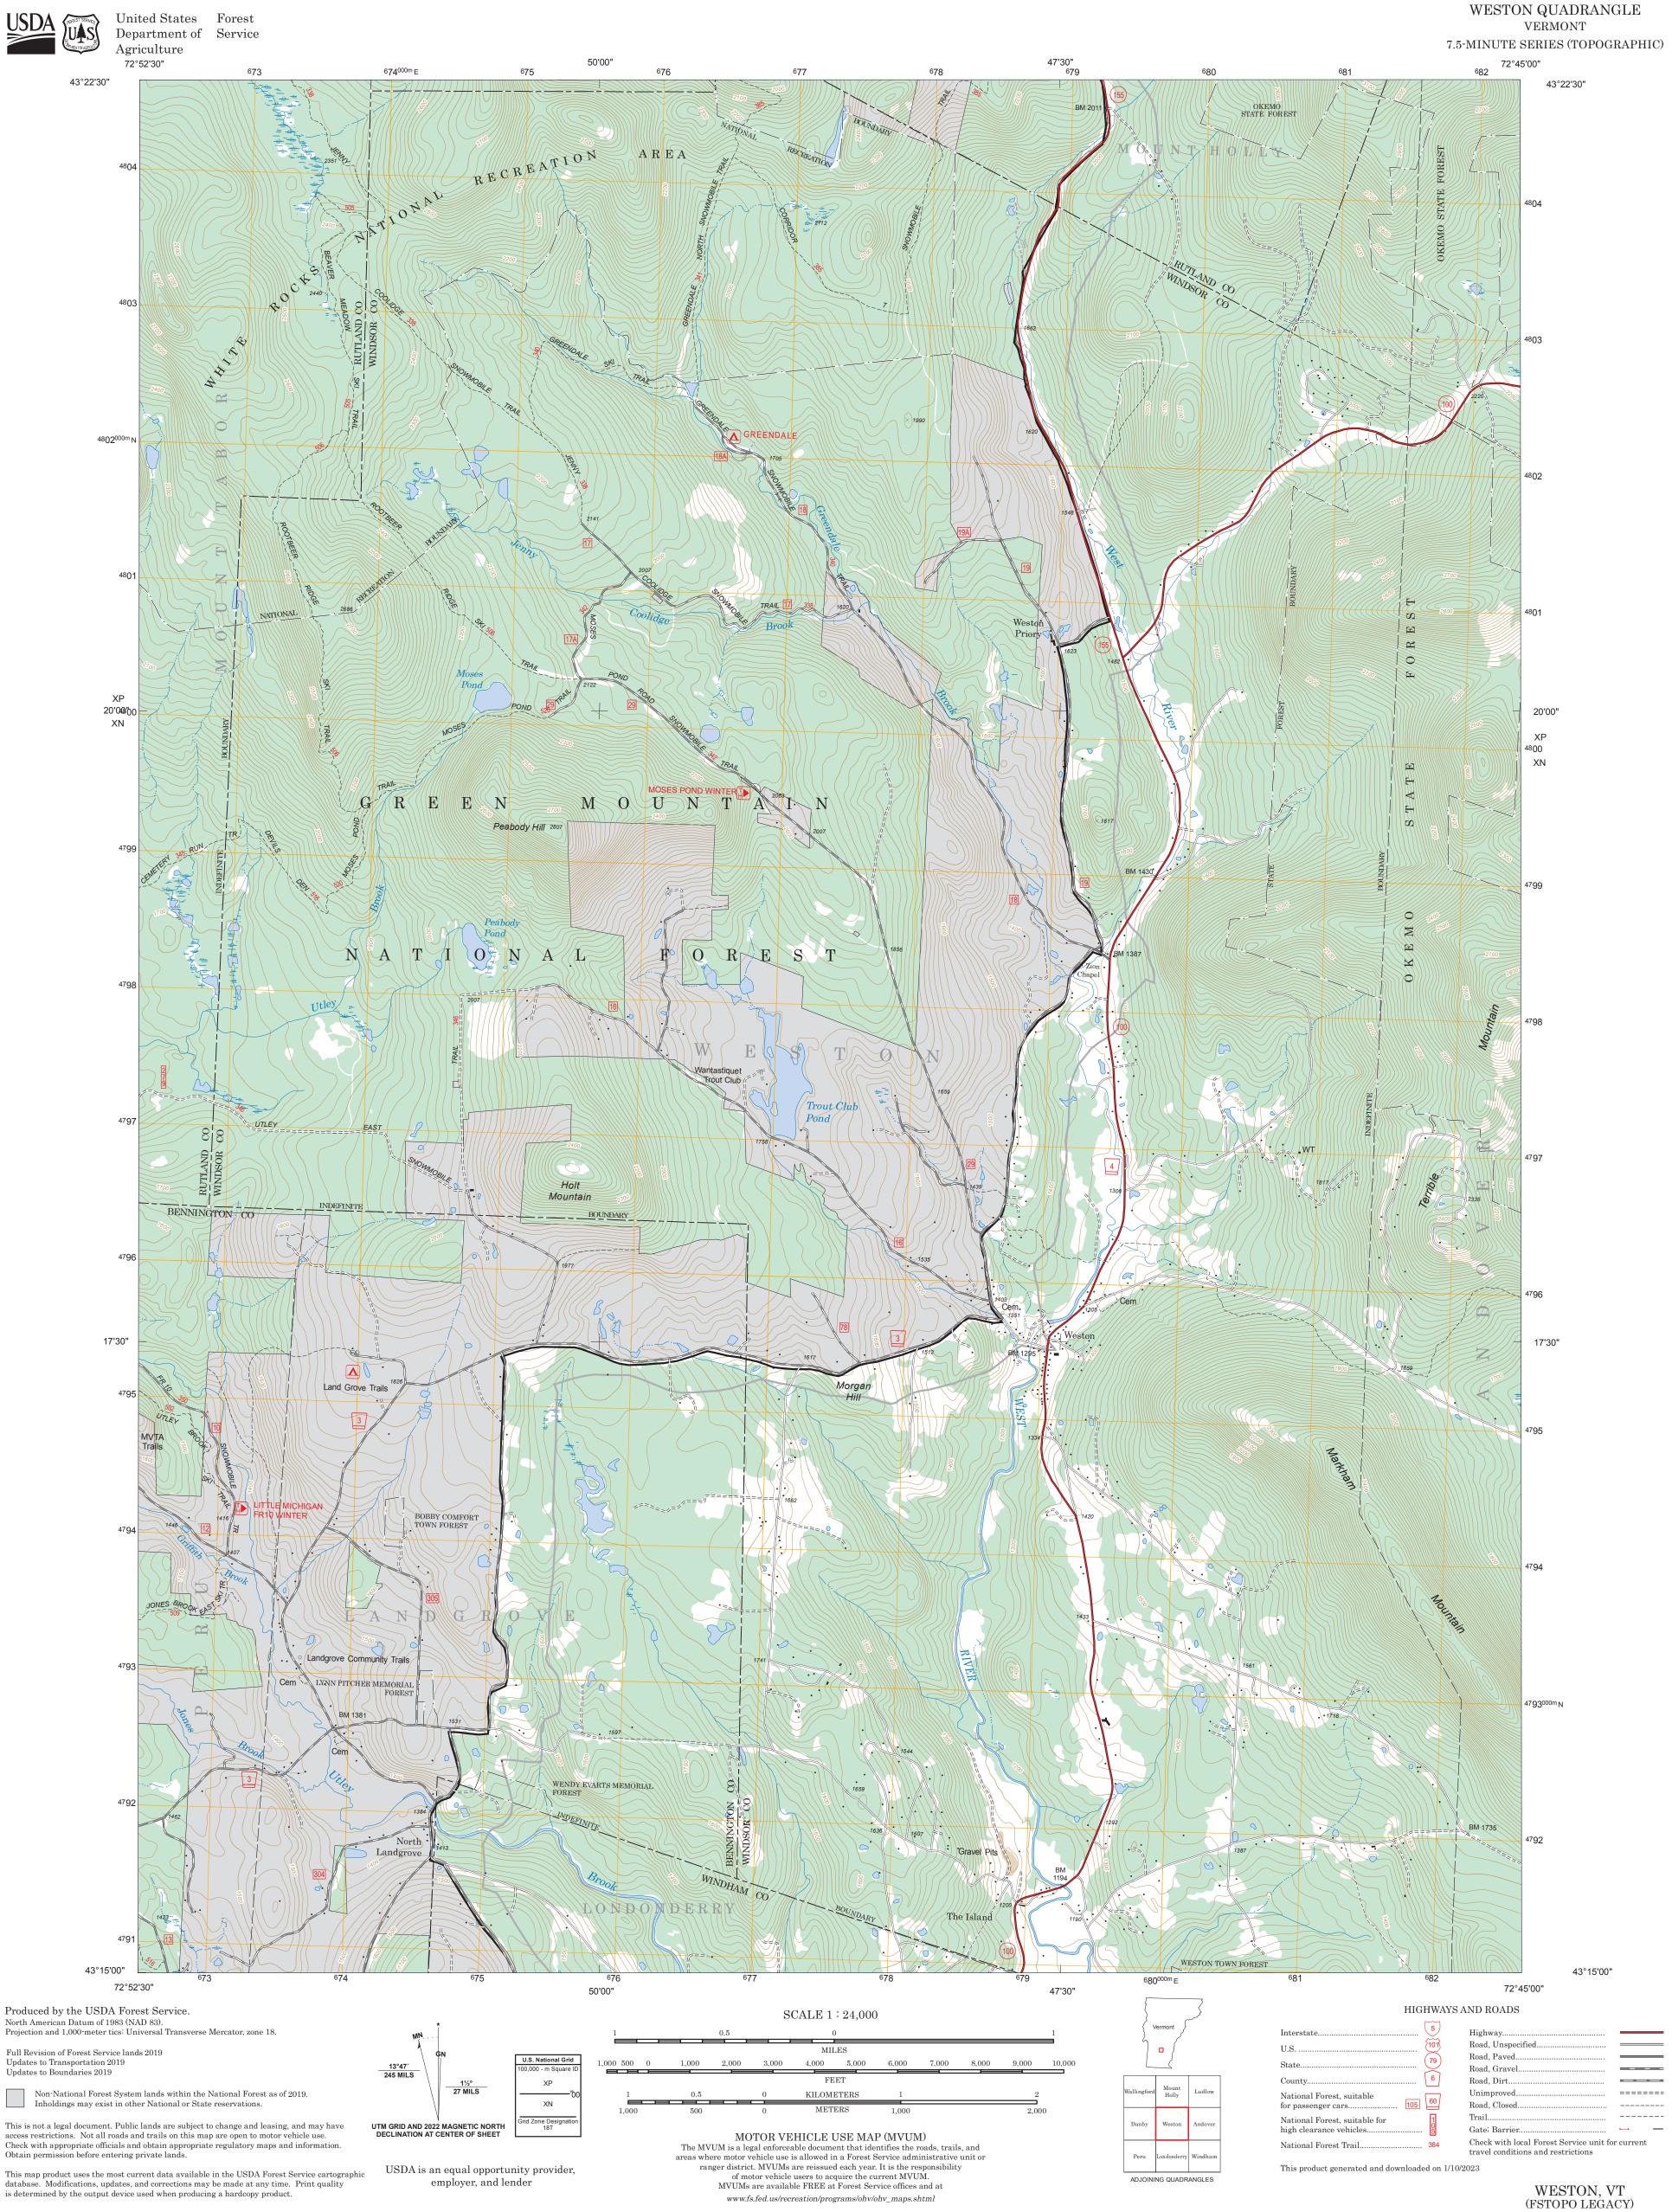

Updates to Transportation 2019 Updates to Boundaries 2019

This is not a legal document. Public lands are subject to change and leasing, and may have access restrictions. Not all roads and trails on this map are open to motor vehicle use. Check with appropriate officials and obtain appropriate regulatory maps and information. Obtain permission before entering private lands.

This map product uses the most current data available in the USDA Forest Service cartographic database. Modifications, updates, and corrections may be made at any time. Print quality is determined by the output device used when producing a hardcopy product.

MVUMs are available FREE at Forest Service offices and at

 $www.fs.fed.us/recreation/programs/ohv/ohv\_maps.shtml$