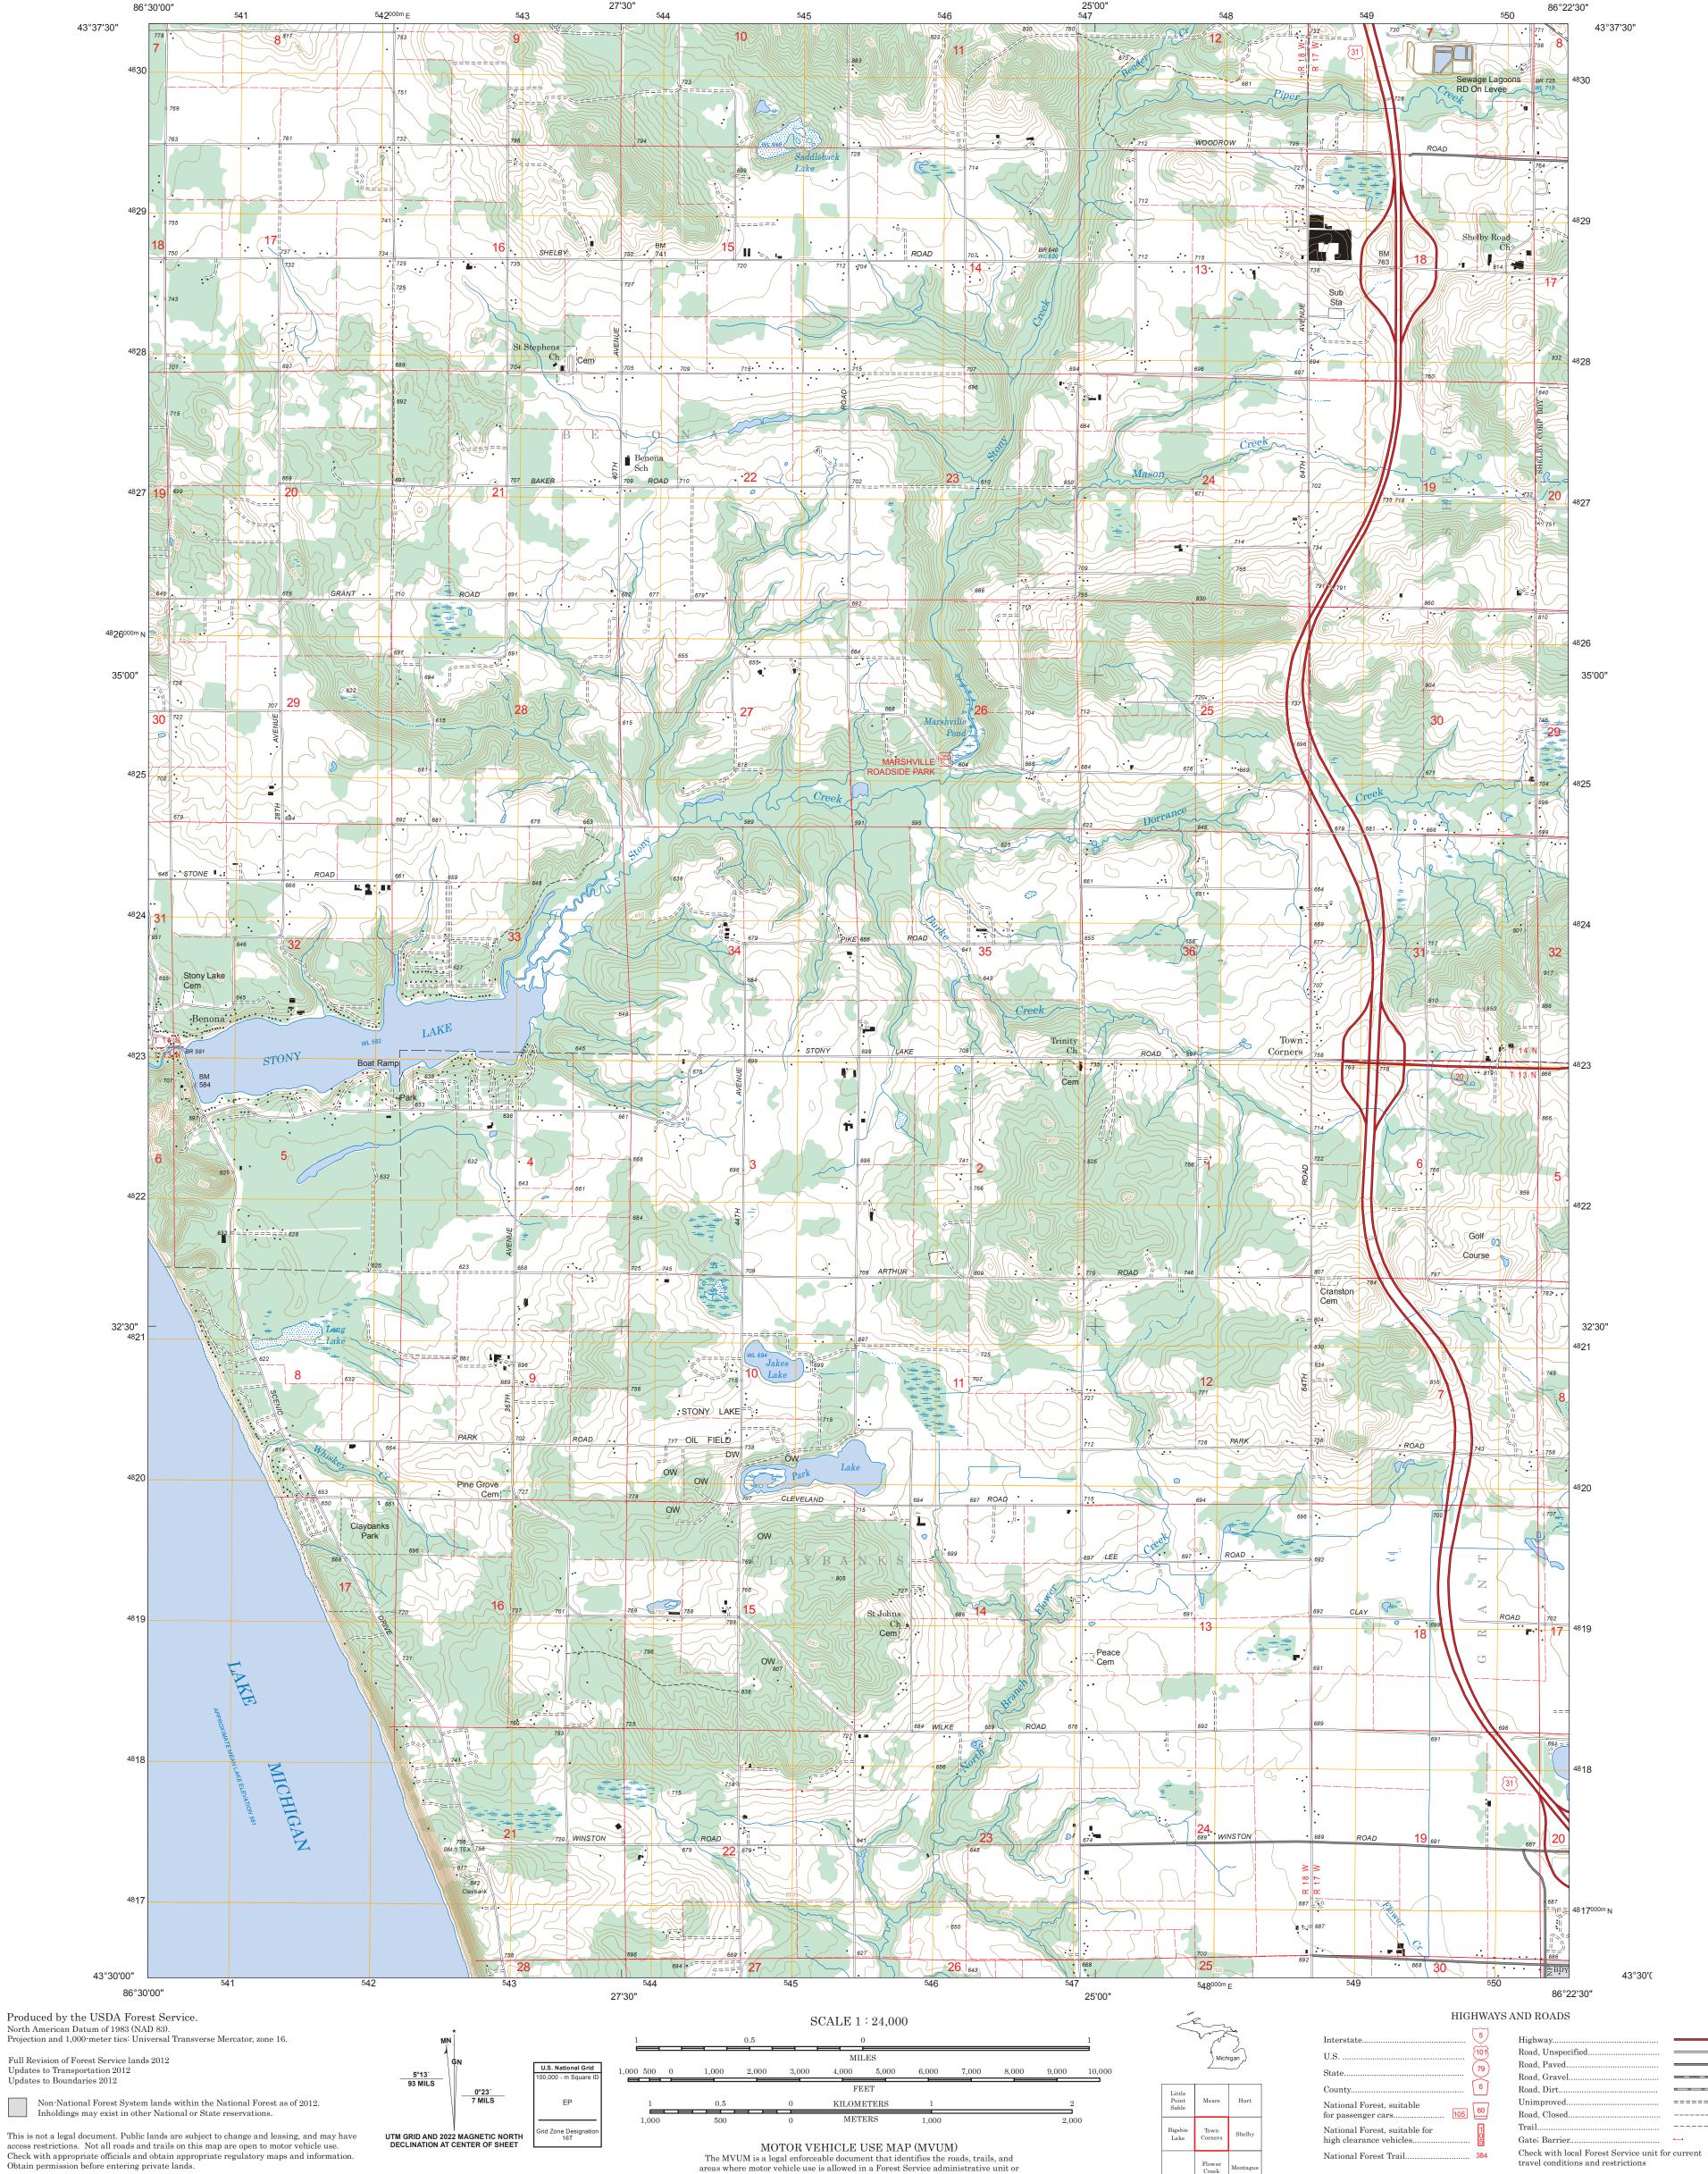

ranger district. MVUMs are reissued each year. It is the responsibility

of motor vehicle users to acquire the current MVUM.

MVUMs are available FREE at Forest Service offices and at

www.fs.fed.us/recreation/programs/ohv/ohv\_maps.shtml

USDA is an equal opportunity provider,

employer, and lender

This map product uses the most current data available in the USDA Forest Service cartographic database. Modifications, updates, and corrections may be made at any time. Print quality

is determined by the output device used when producing a hardcopy product.

This product generated and downloaded on 1/9/2023

ADJOINING QUADRANGLES