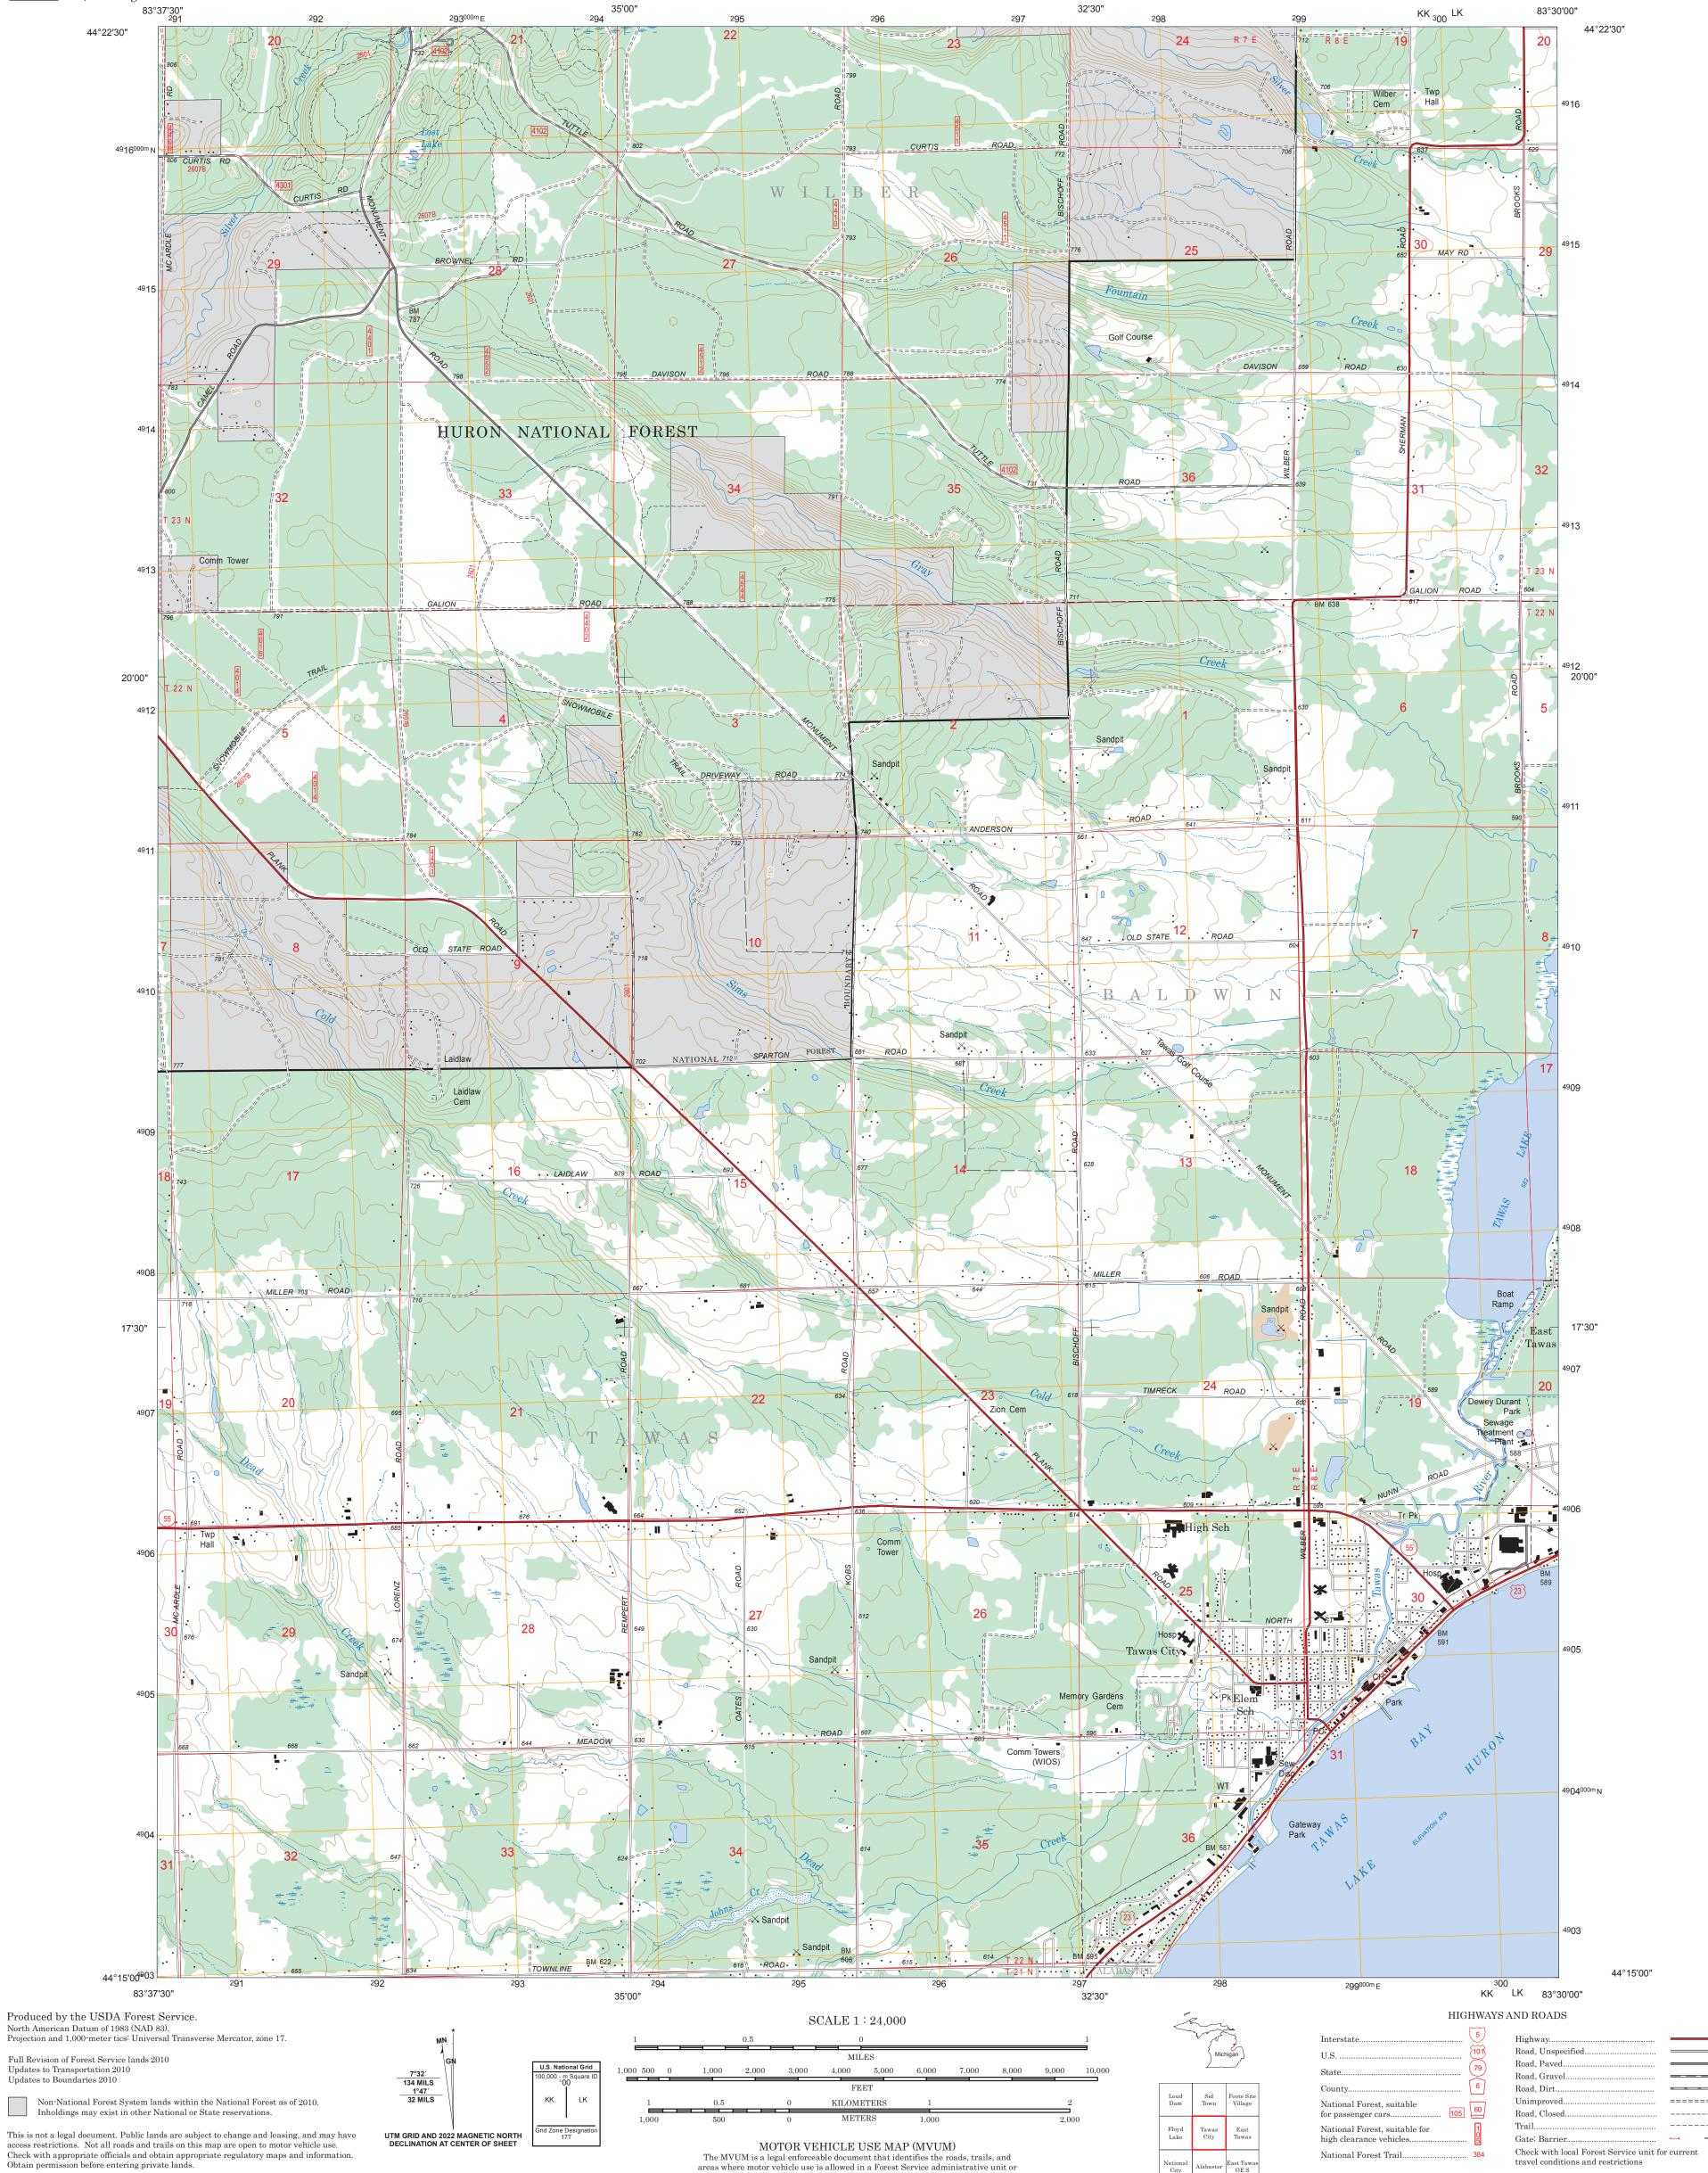

ranger district. MVUMs are reissued each year. It is the responsibility

of motor vehicle users to acquire the current MVUM.

MVUMs are available FREE at Forest Service offices and at

 $www.fs.fed.us/recreation/programs/ohv/ohv\_maps.shtml$ 

USDA is an equal opportunity provider,

employer, and lender

This map product uses the most current data available in the USDA Forest Service cartographic database. Modifications, updates, and corrections may be made at any time. Print quality

is determined by the output device used when producing a hardcopy product.

This product generated and downloaded on 1/9/2023