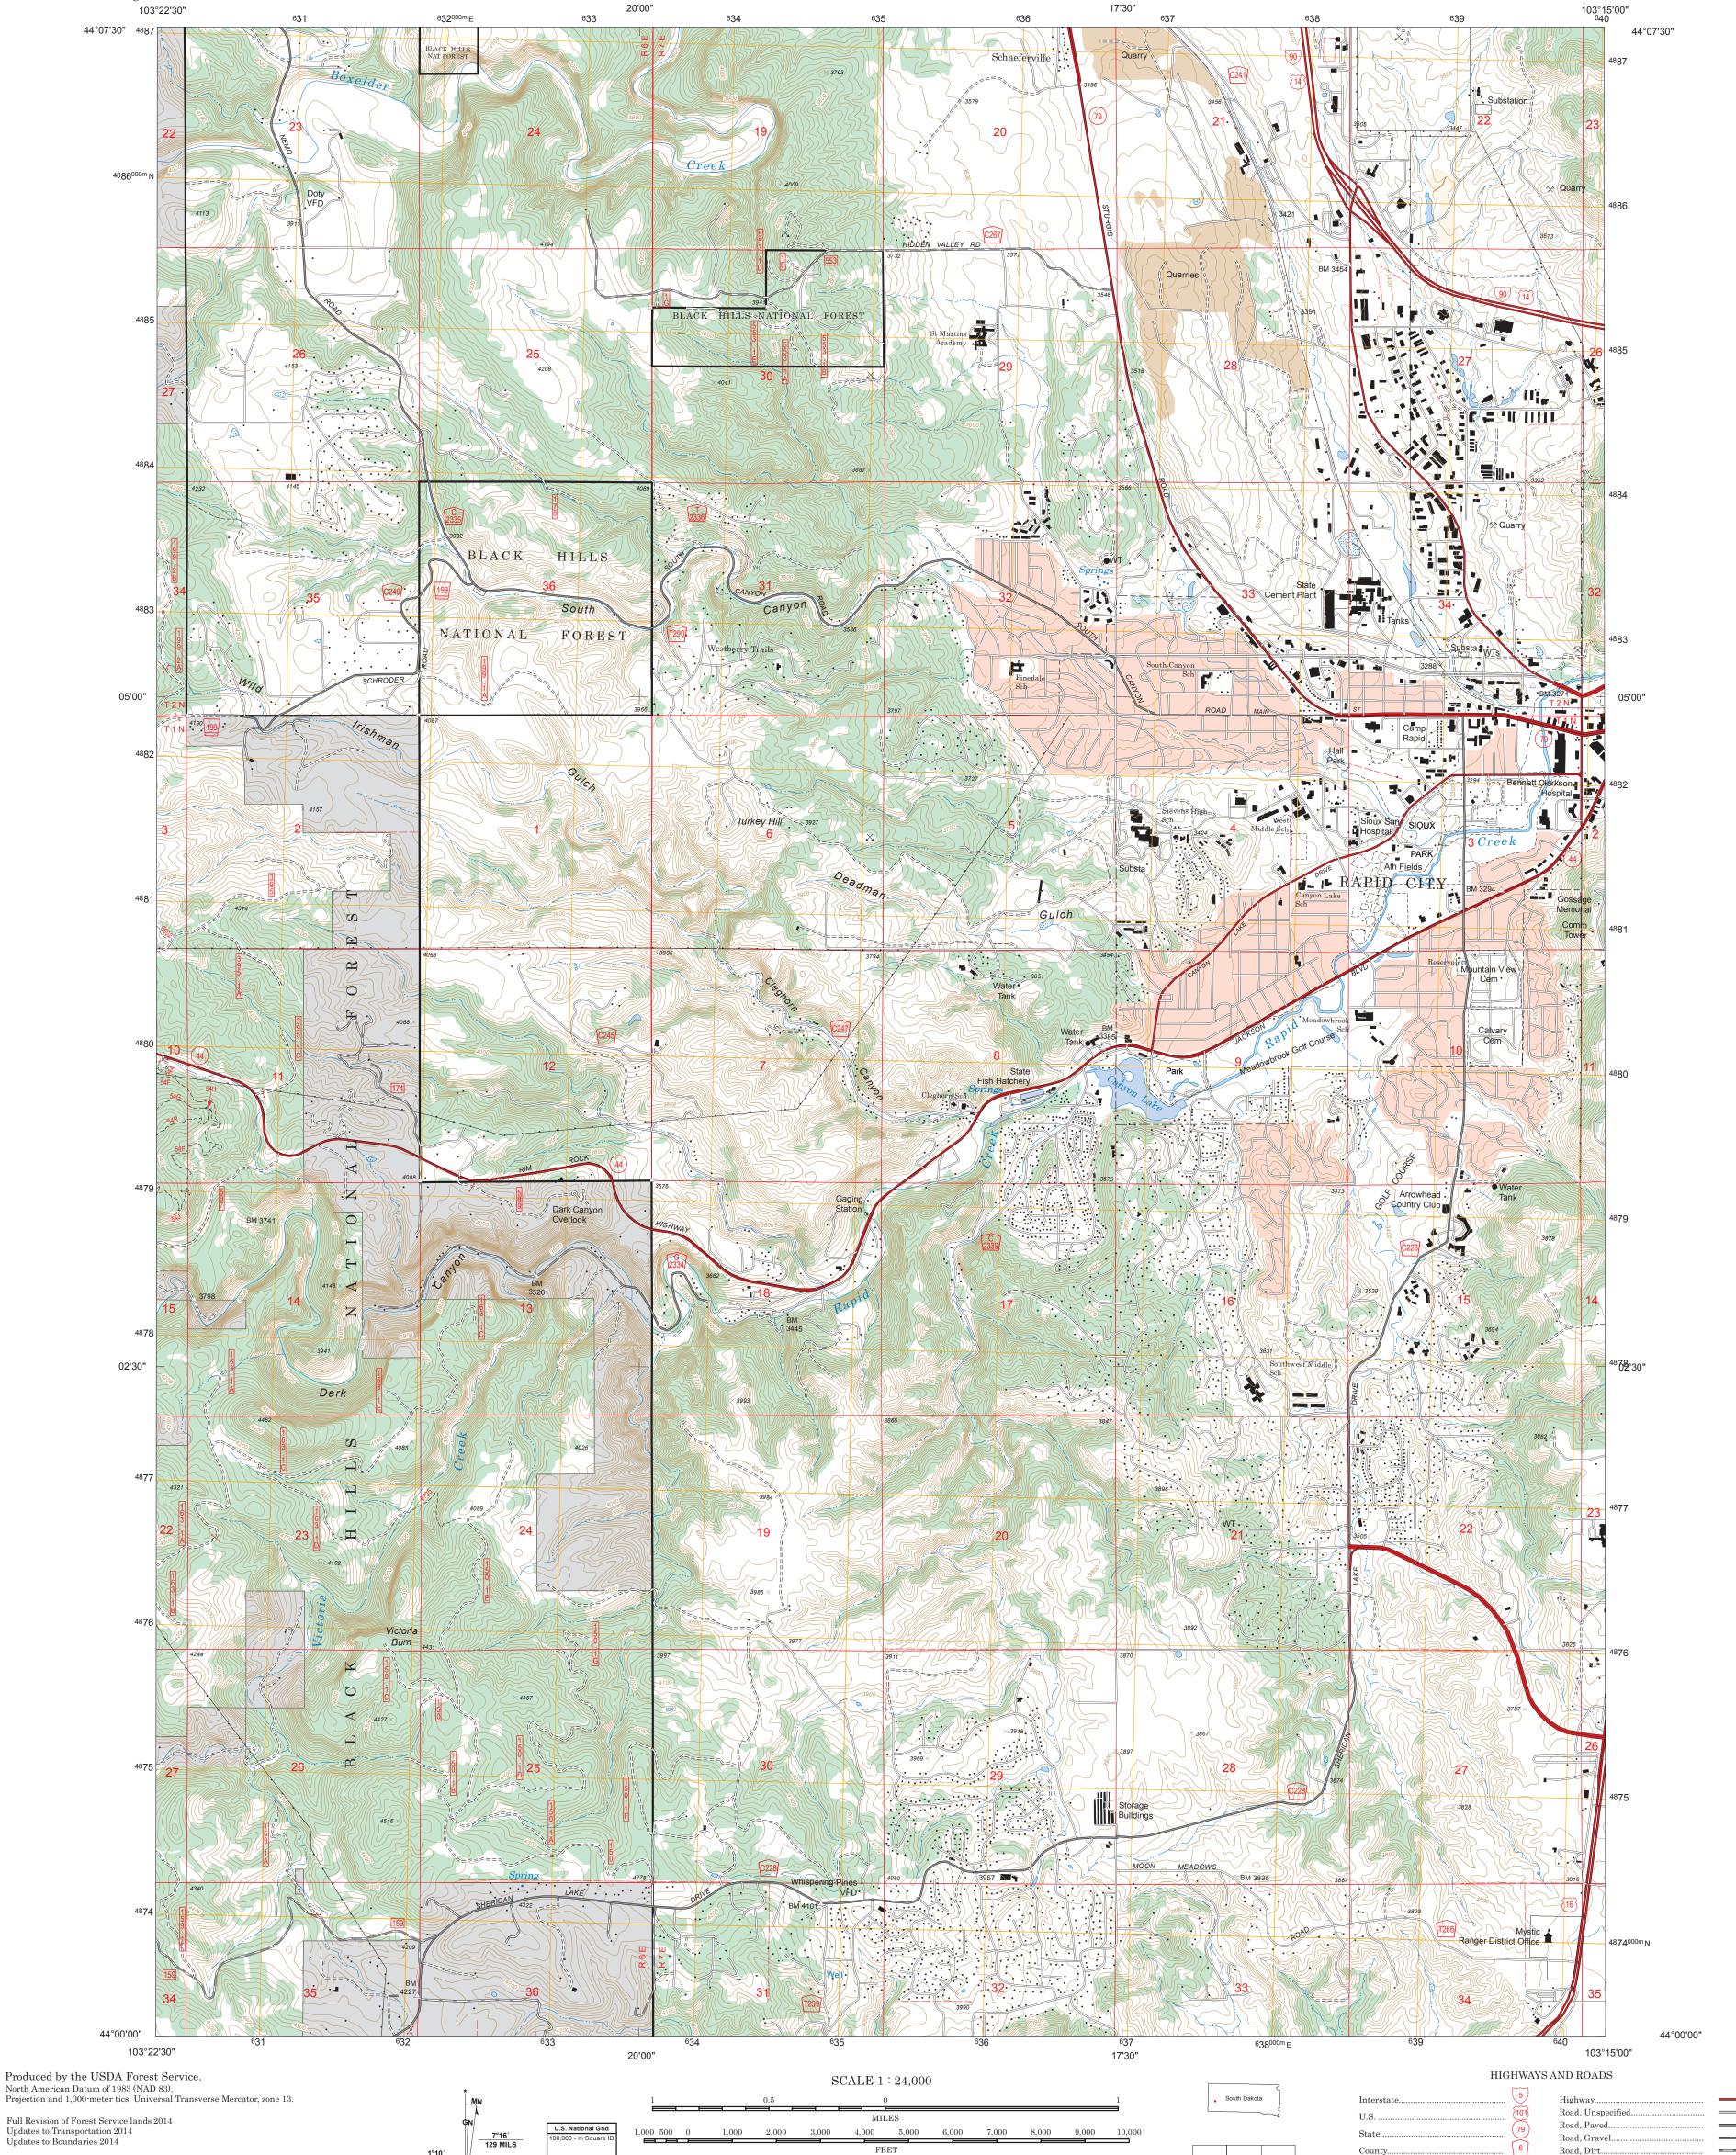

17'30"

This is not a legal document. Public lands are subject to change and leasing, and may have access restrictions. Not all roads and trails on this map are open to motor vehicle use. Check with appropriate officials and obtain appropriate regulatory maps and information.

Non-National Forest System lands within the National Forest as of 2014. Inholdings may exist in other National or State reservations.

Obtain permission before entering private lands.

FJ

1°10′ 21 MILS

UTM GRID AND 2022 MAGNETIC NORTH DECLINATION AT CENTER OF SHEET

MVUMs are available FREE at Forest Service offices and at

 $www.fs.fed.us/recreation/programs/ohv/ohv\_maps.shtml$