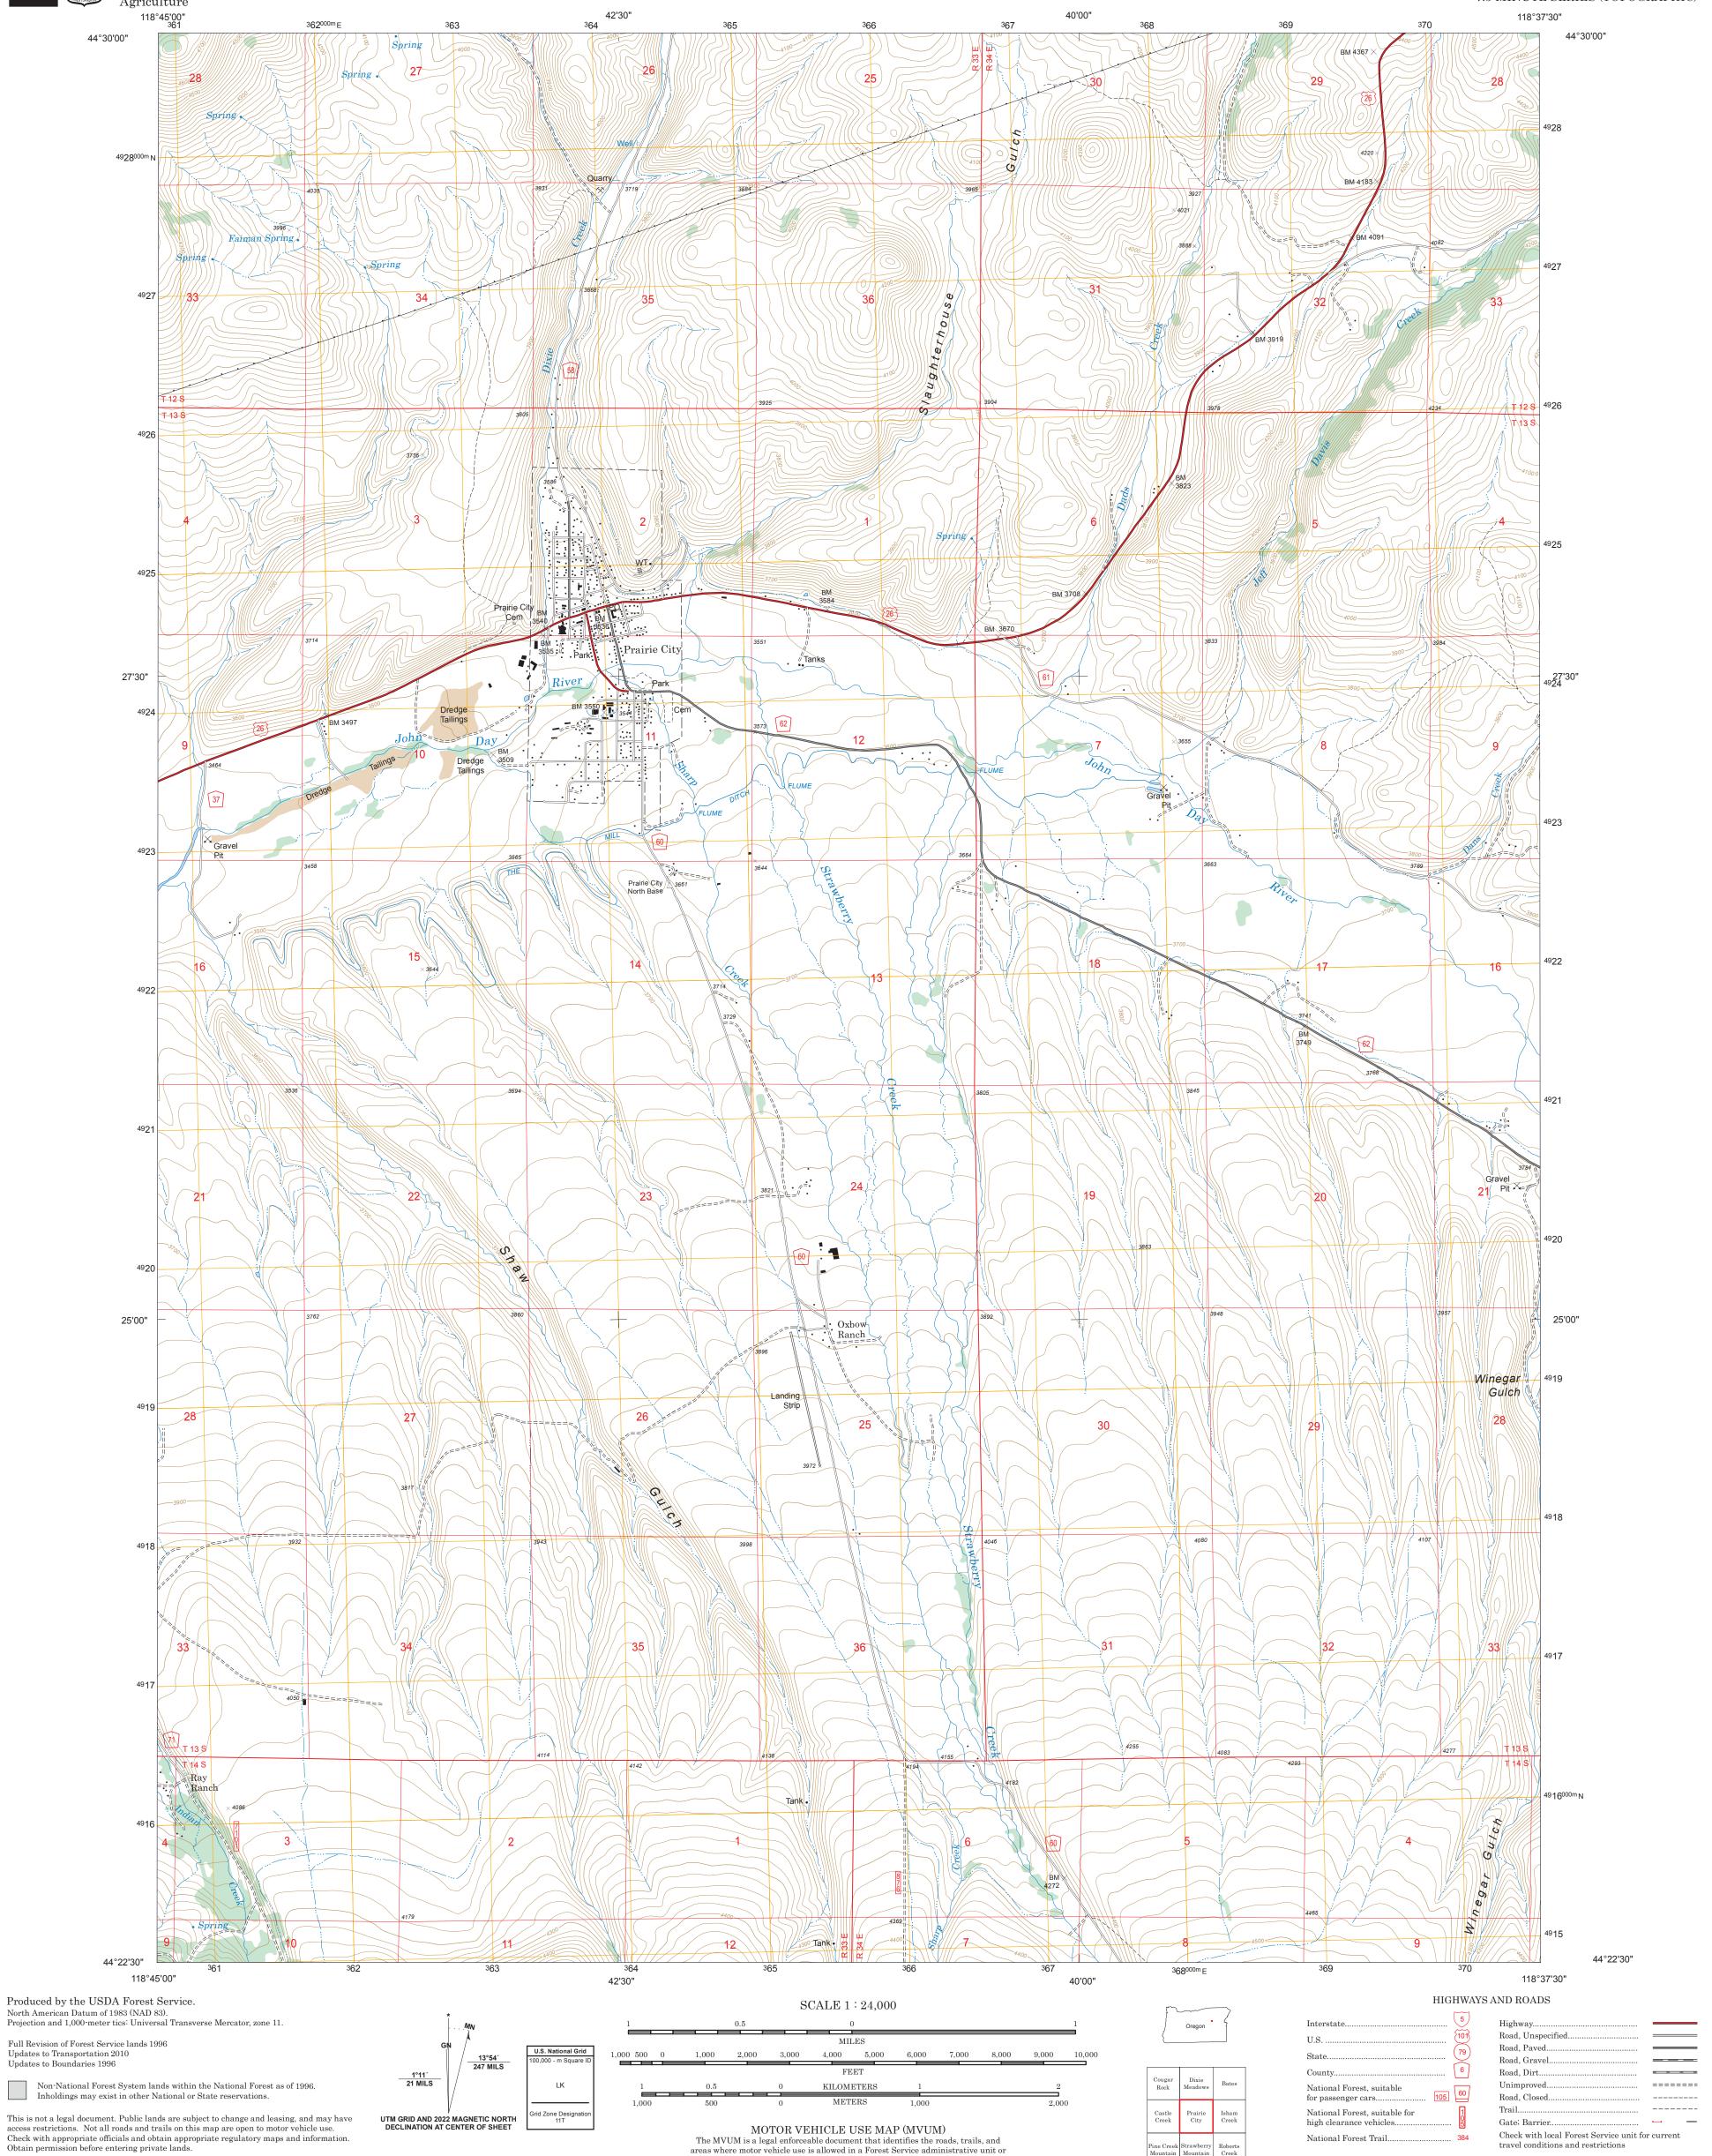

ranger district. MVUMs are reissued each year. It is the responsibility

of motor vehicle users to acquire the current MVUM. MVUMs are available FREE at Forest Service offices and at

 $www.fs.fed.us/recreation/programs/ohv/ohv\_maps.shtml$ 