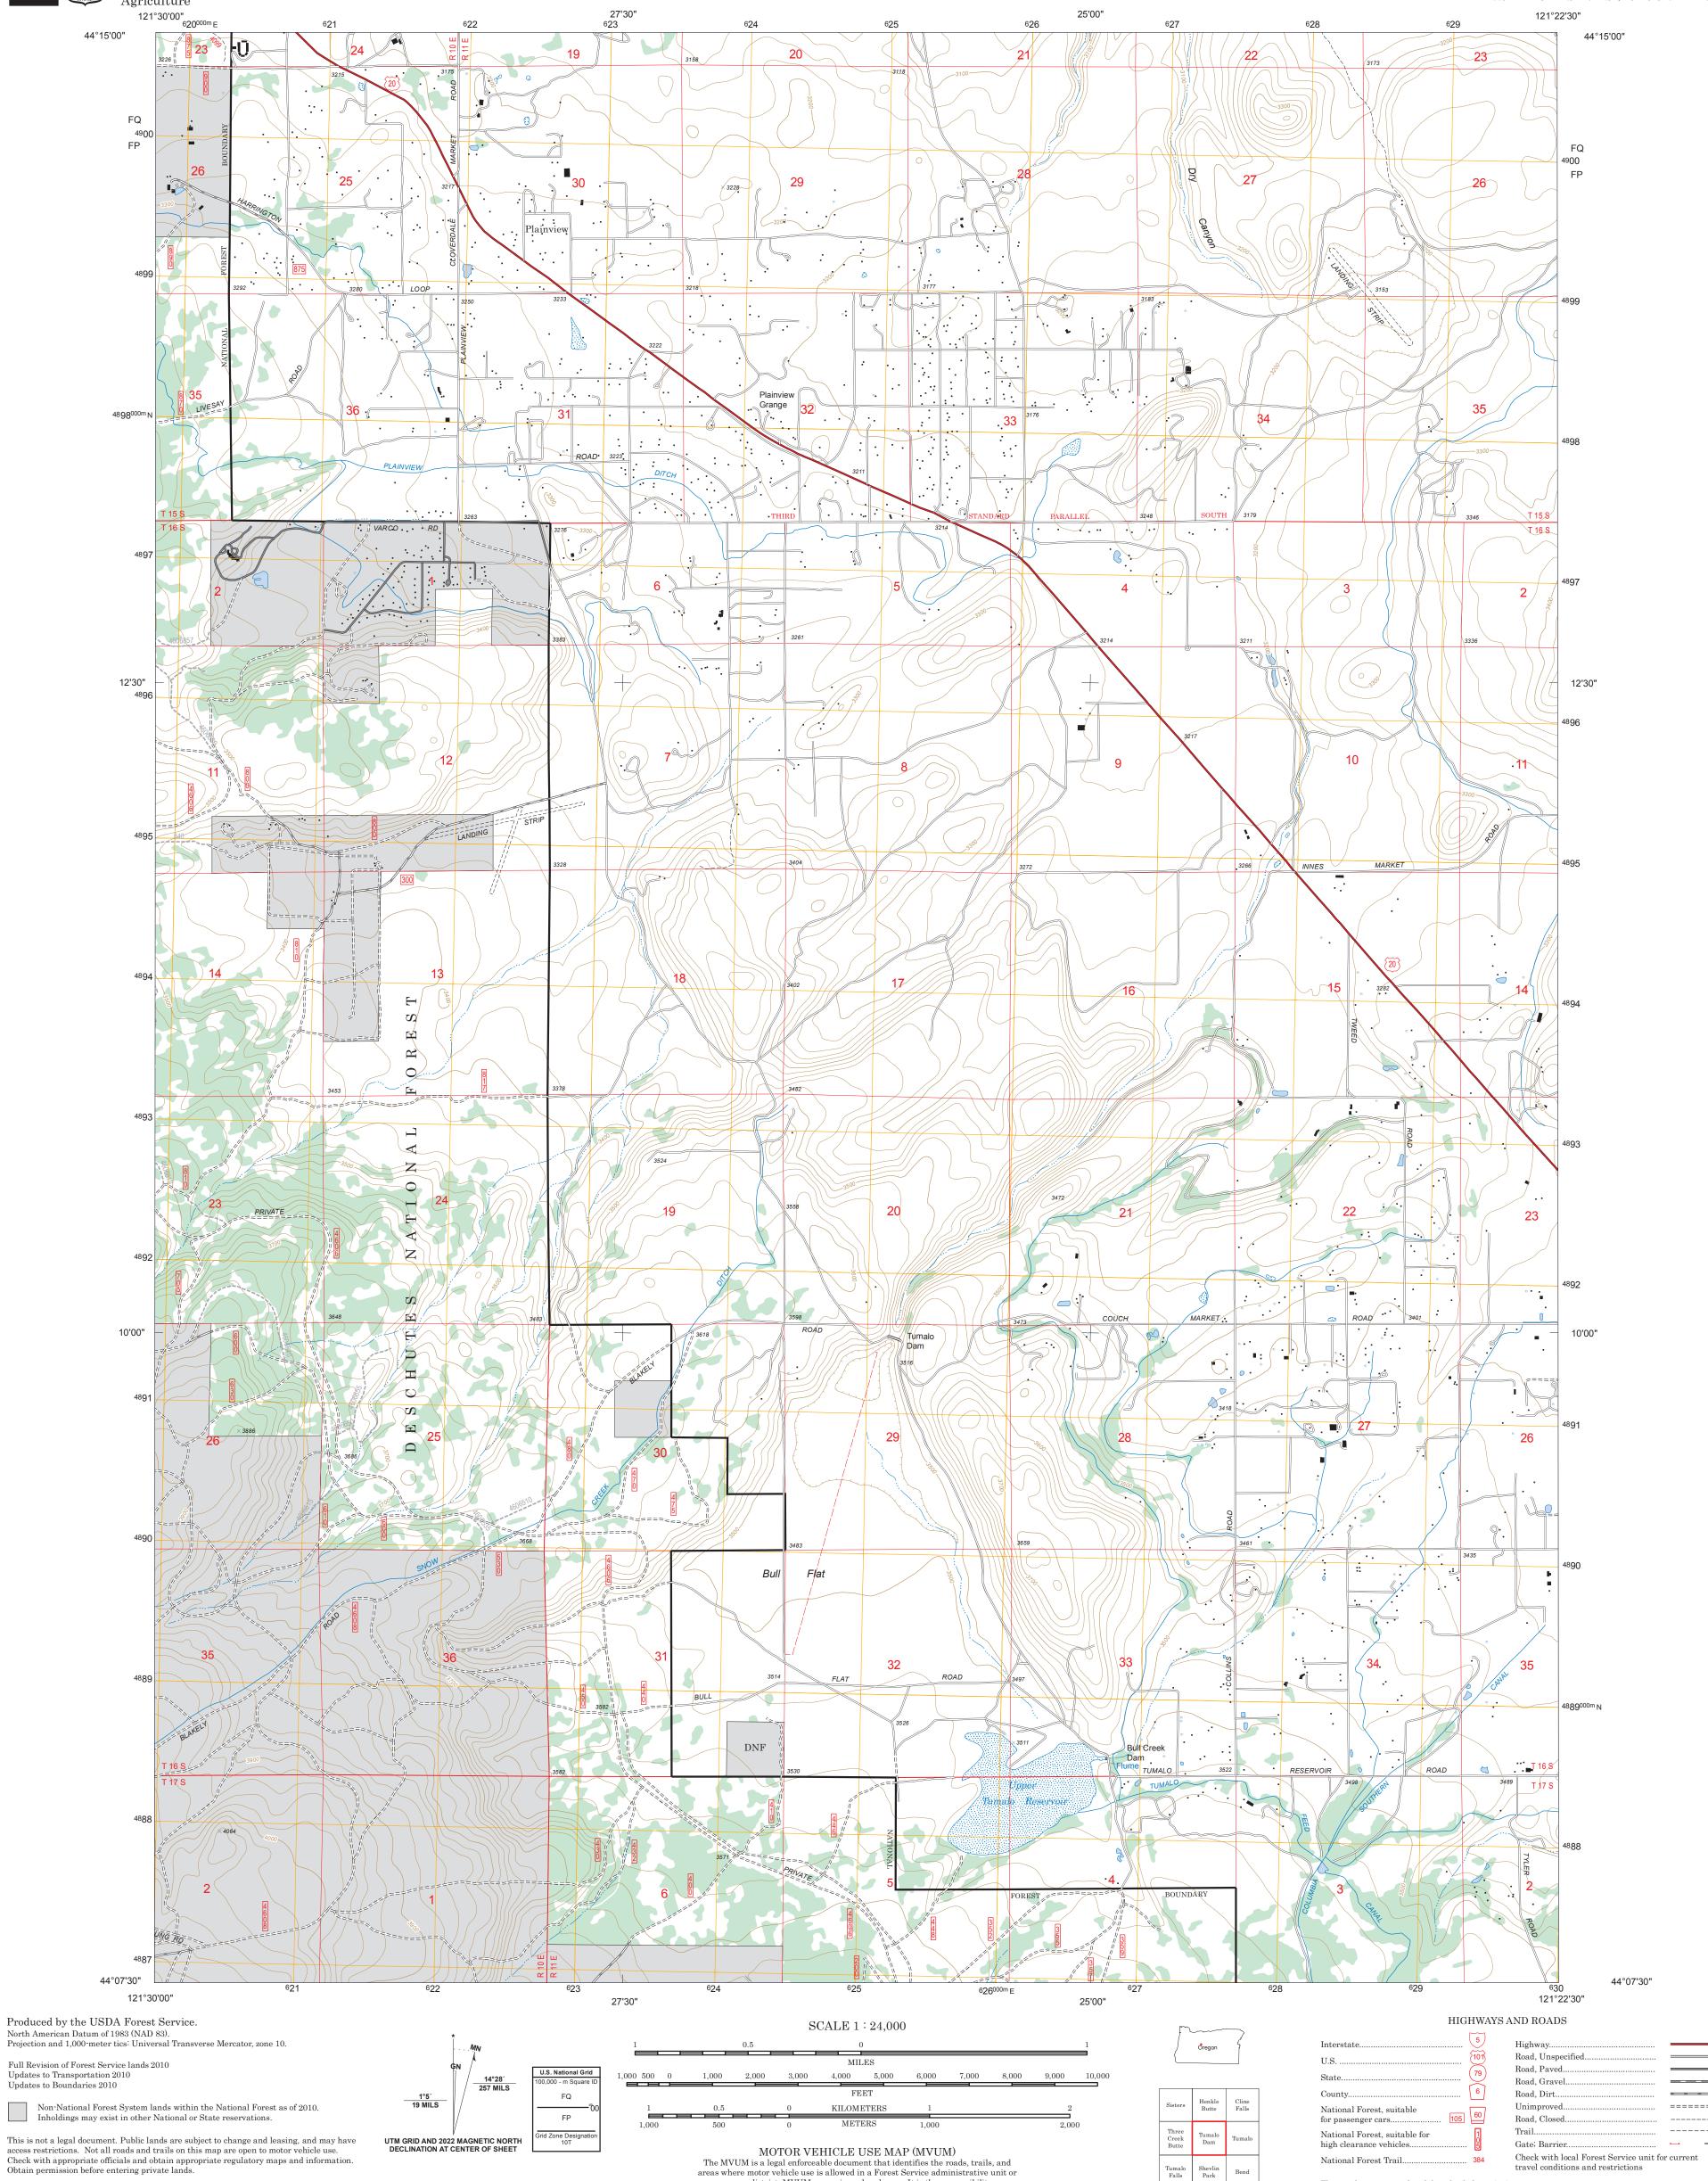

ranger district. MVUMs are reissued each year. It is the responsibility

of motor vehicle users to acquire the current MVUM. MVUMs are available FREE at Forest Service offices and at

 $www.fs.fed.us/recreation/programs/ohv/ohv\_maps.shtml$ 