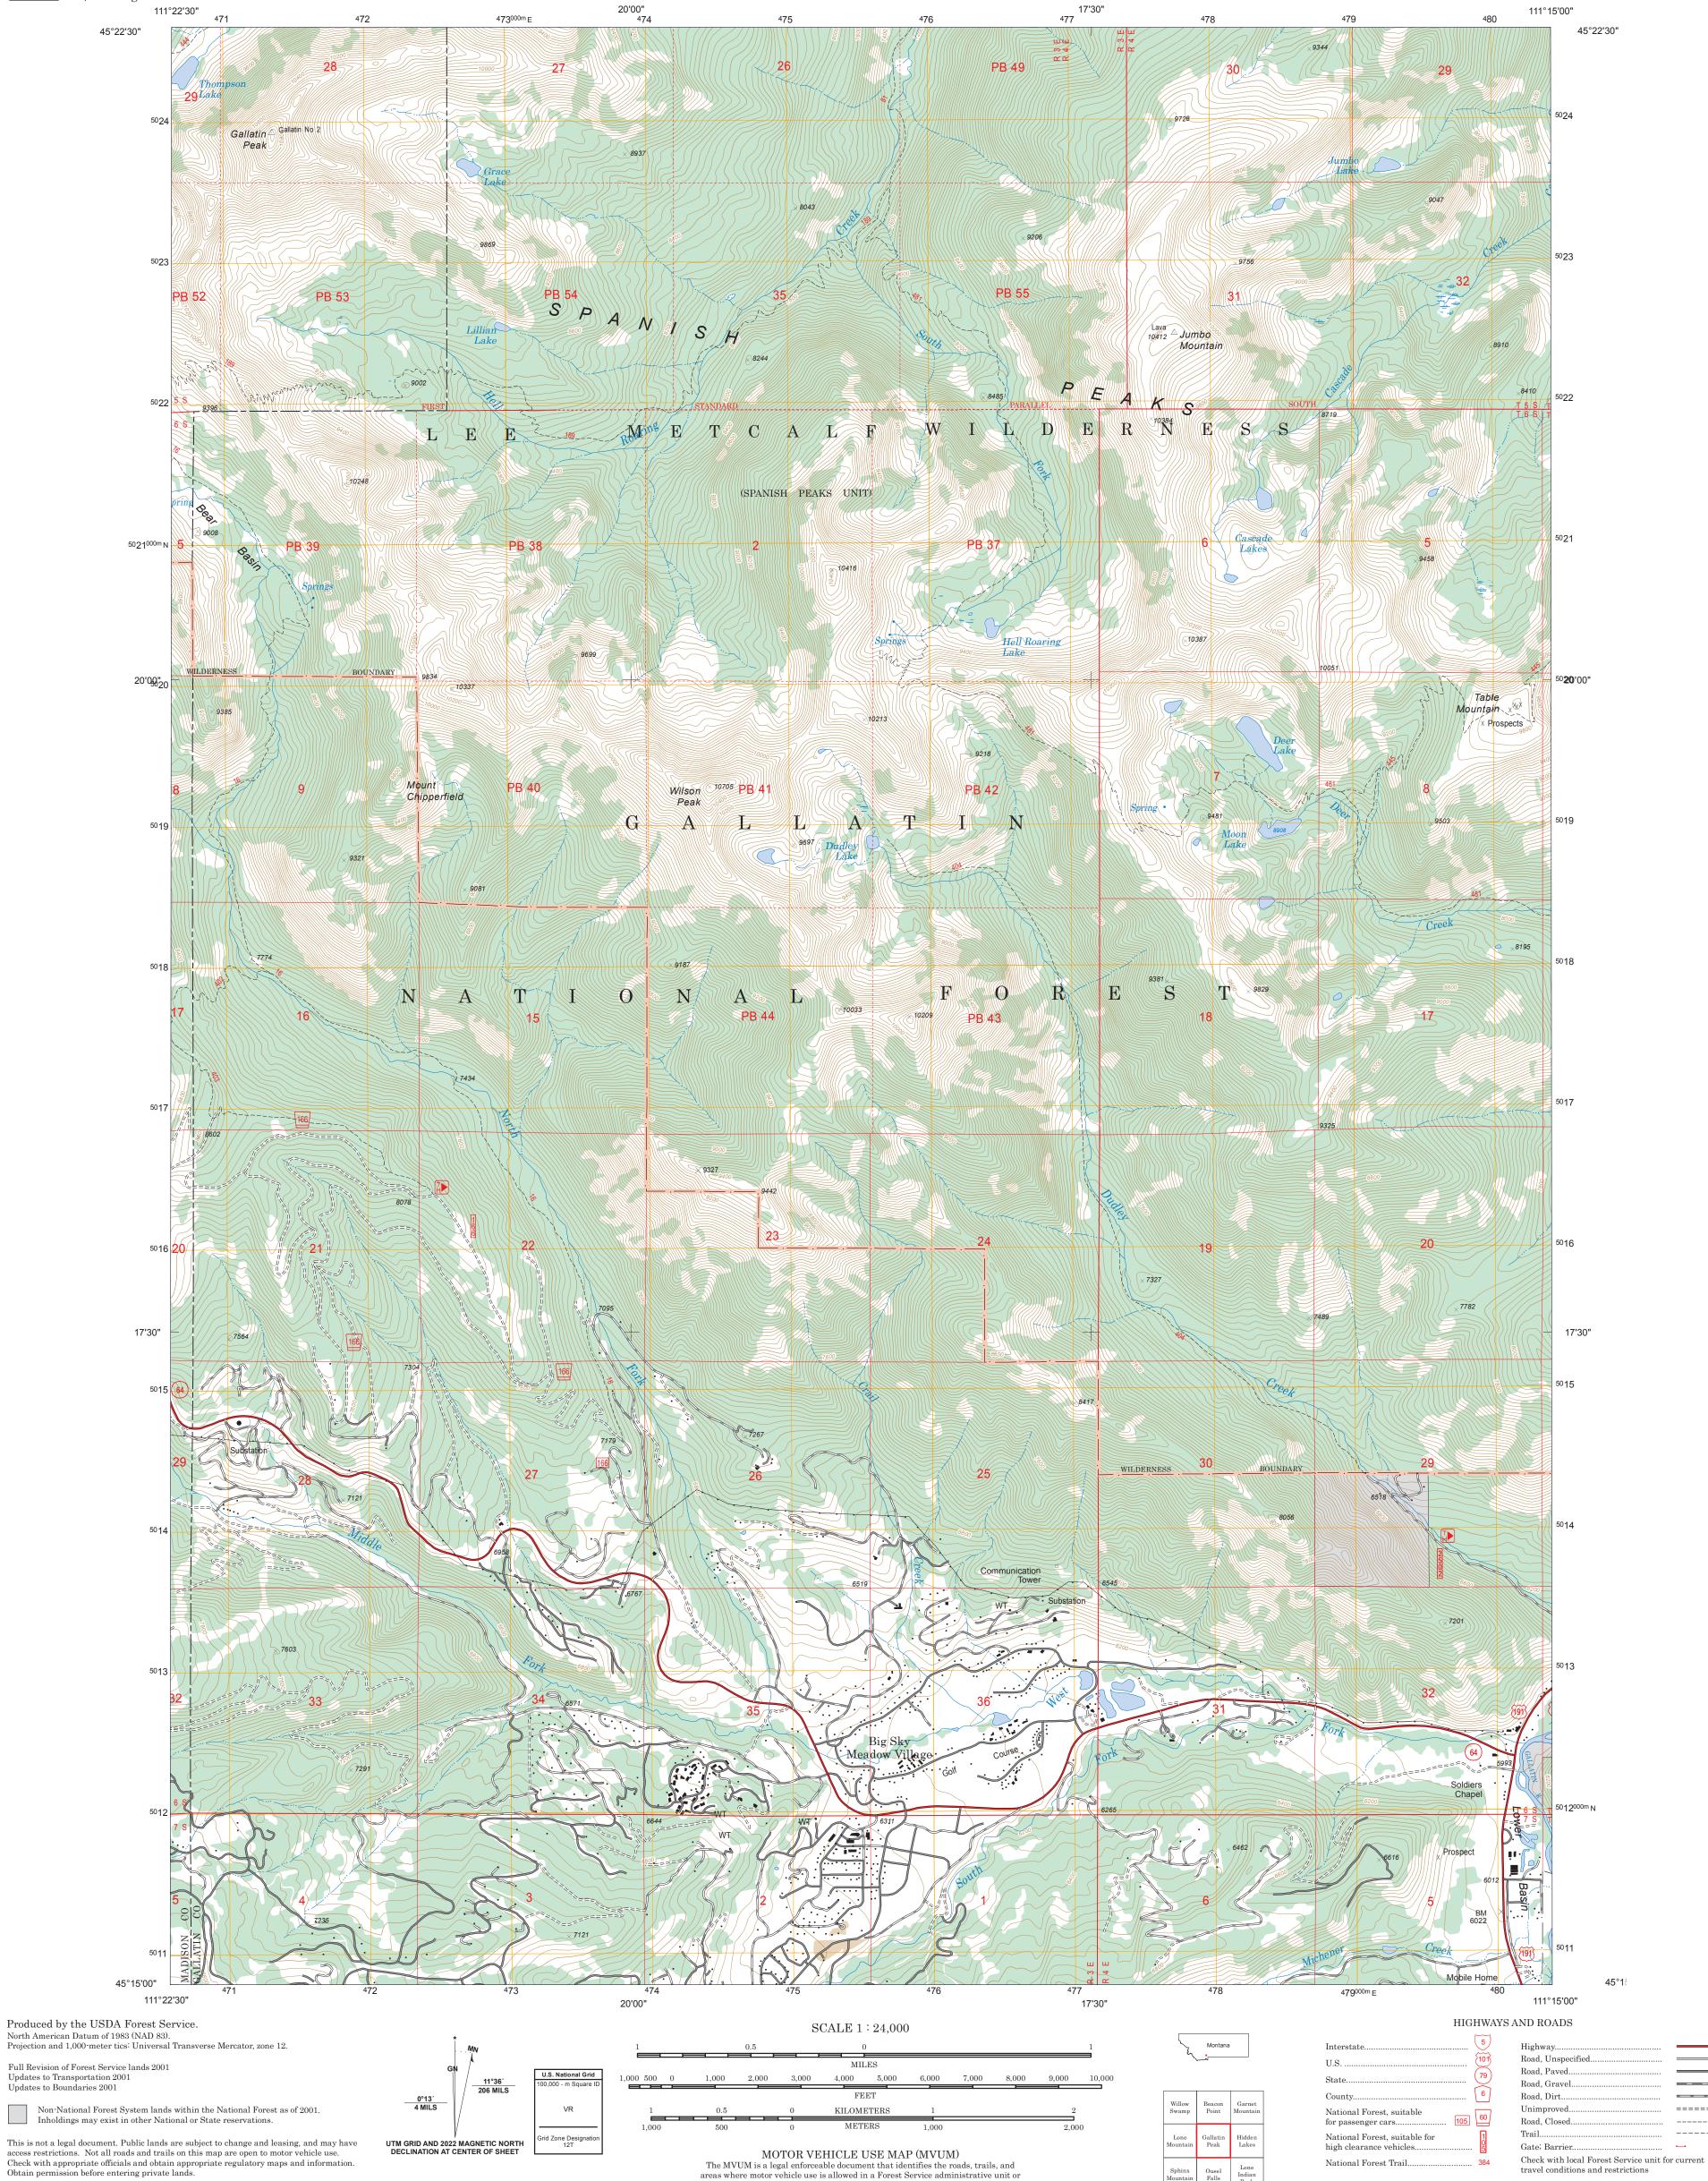

Obtain permission before entering private lands.

This map product uses the most current data available in the USDA Forest Service cartographic database. Modifications, updates, and corrections may be made at any time. Print quality

is determined by the output device used when producing a hardcopy product.

ranger district. MVUMs are reissued each year. It is the responsibility

of motor vehicle users to acquire the current MVUM. MVUMs are available FREE at Forest Service offices and at

 $www.fs.fed.us/recreation/programs/ohv/ohv\_maps.shtml$ 

USDA is an equal opportunity provider, employer, and lender

This product generated and downloaded on 1/13/2023