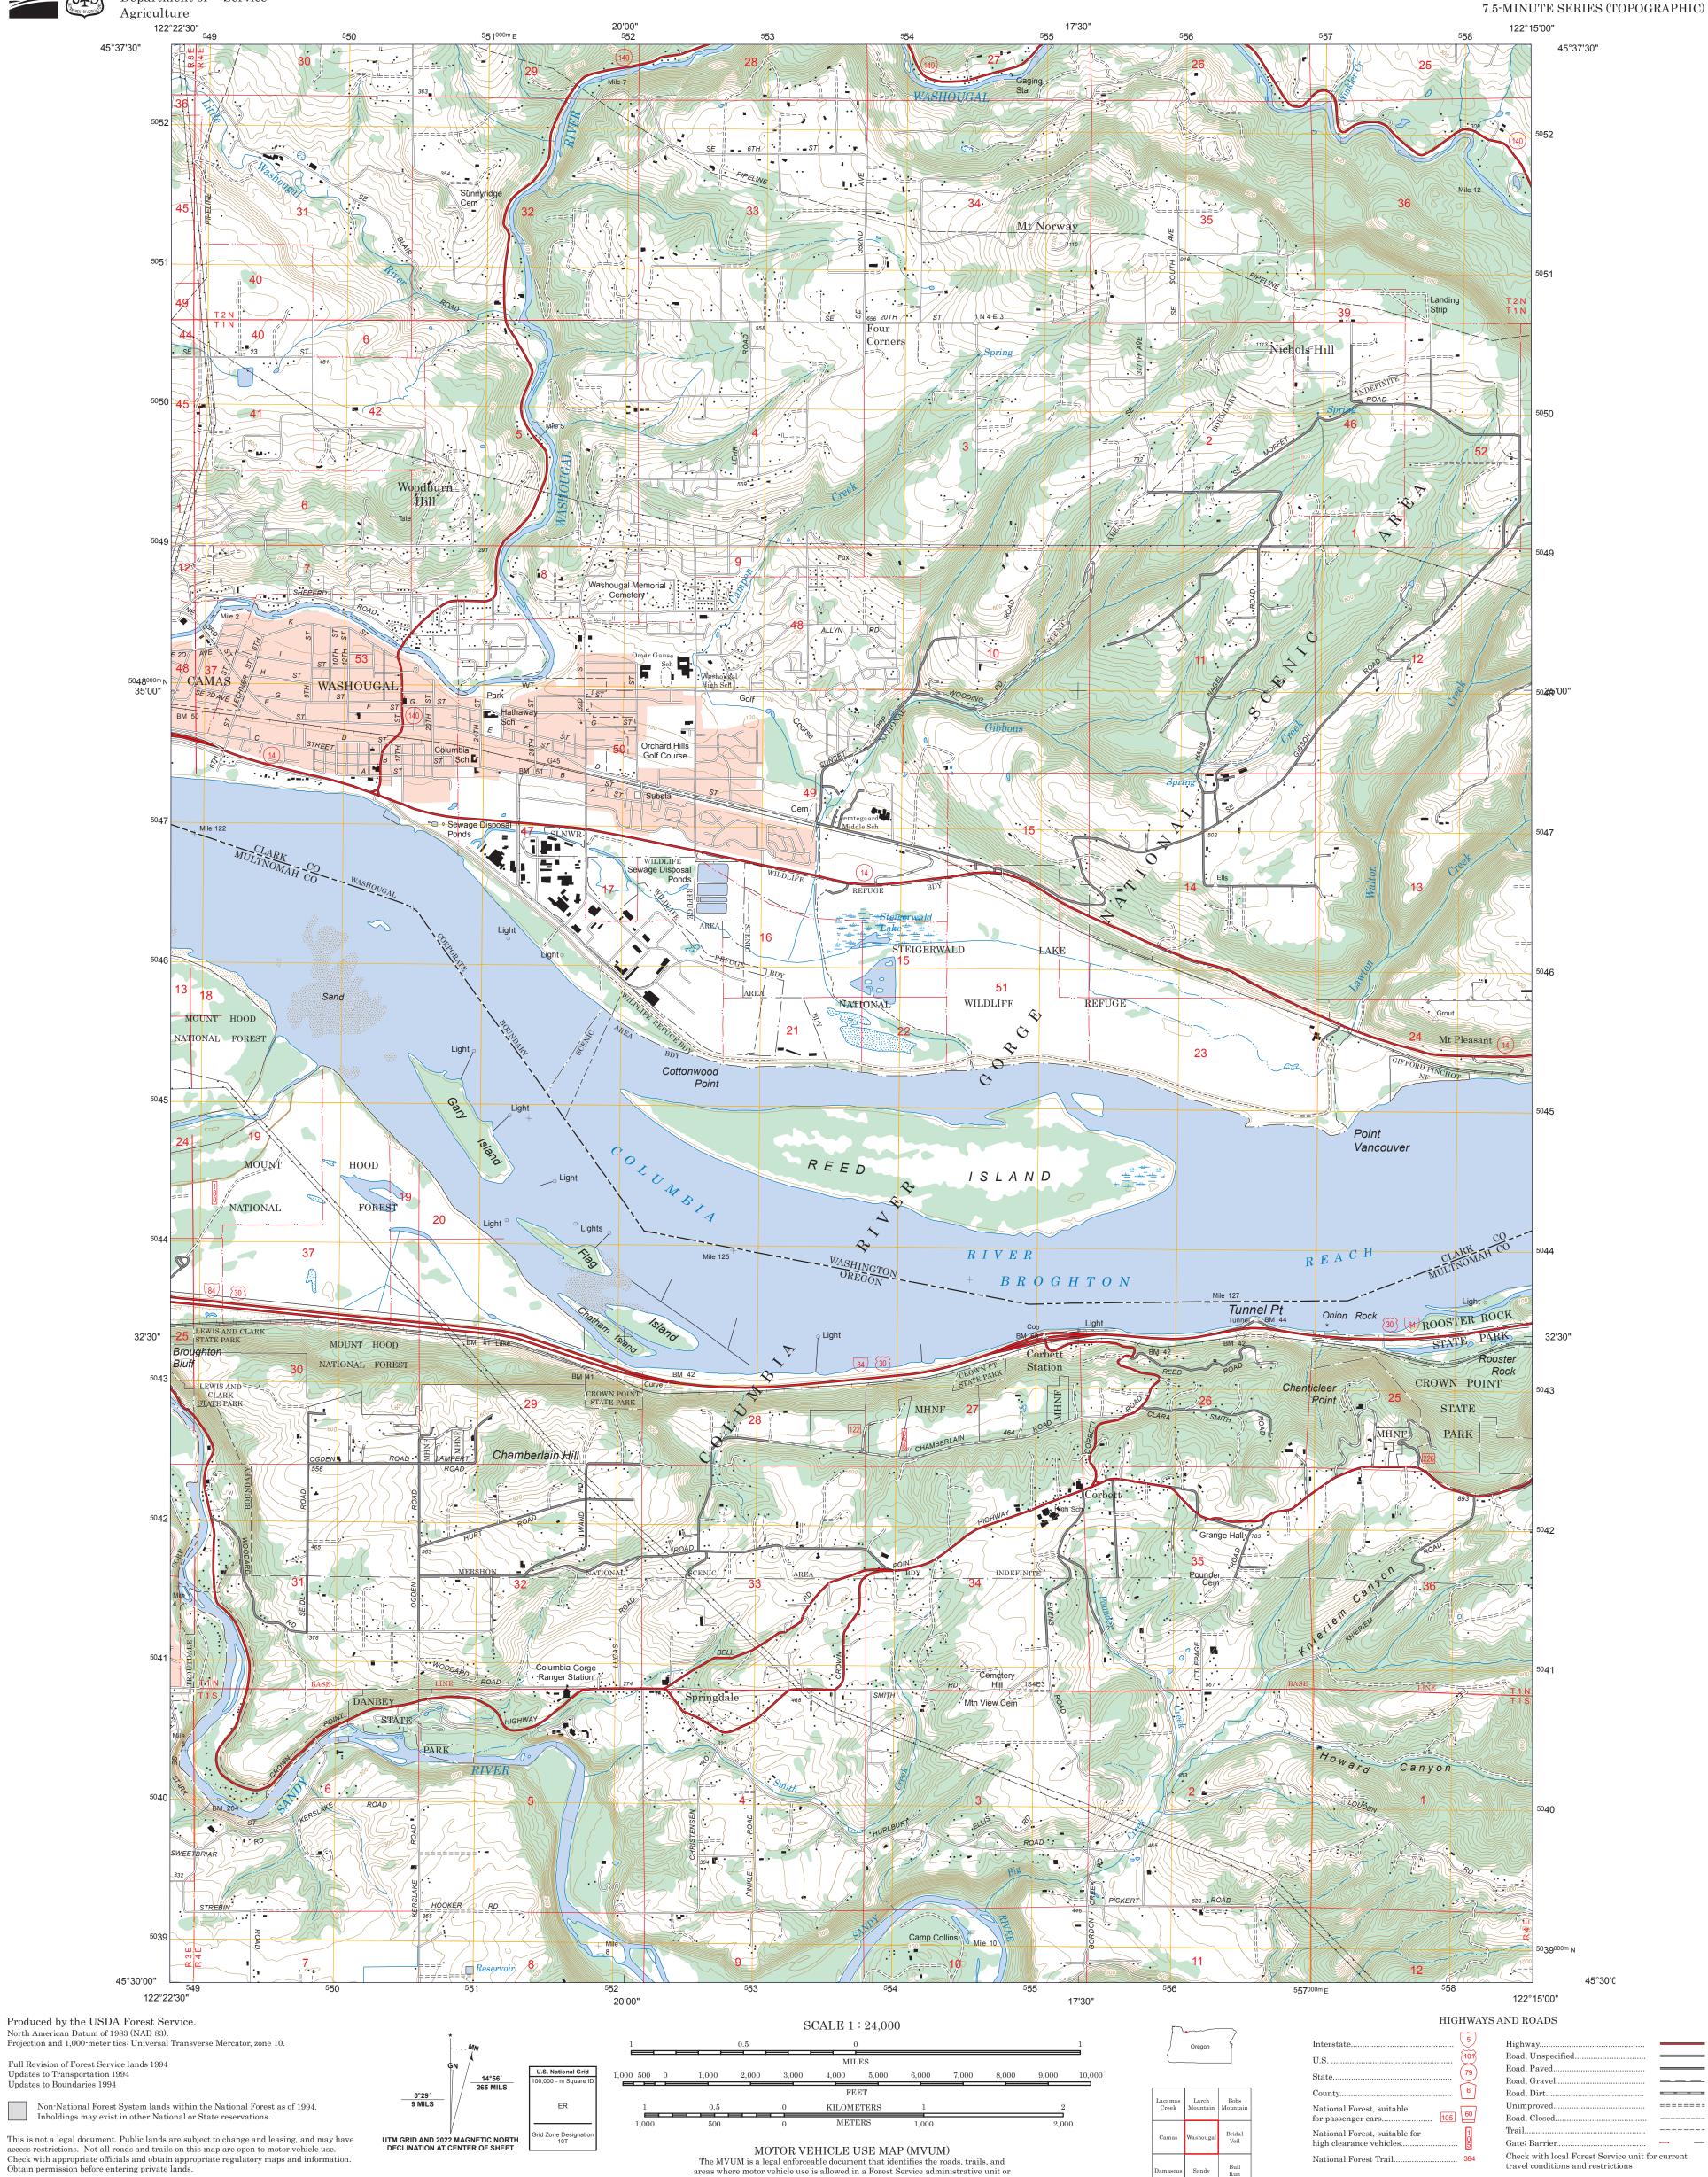

ranger district. MVUMs are reissued each year. It is the responsibility

of motor vehicle users to acquire the current MVUM.

MVUMs are available FREE at Forest Service offices and at

 $www.fs.fed.us/recreation/programs/ohv/ohv\_maps.shtml$ 