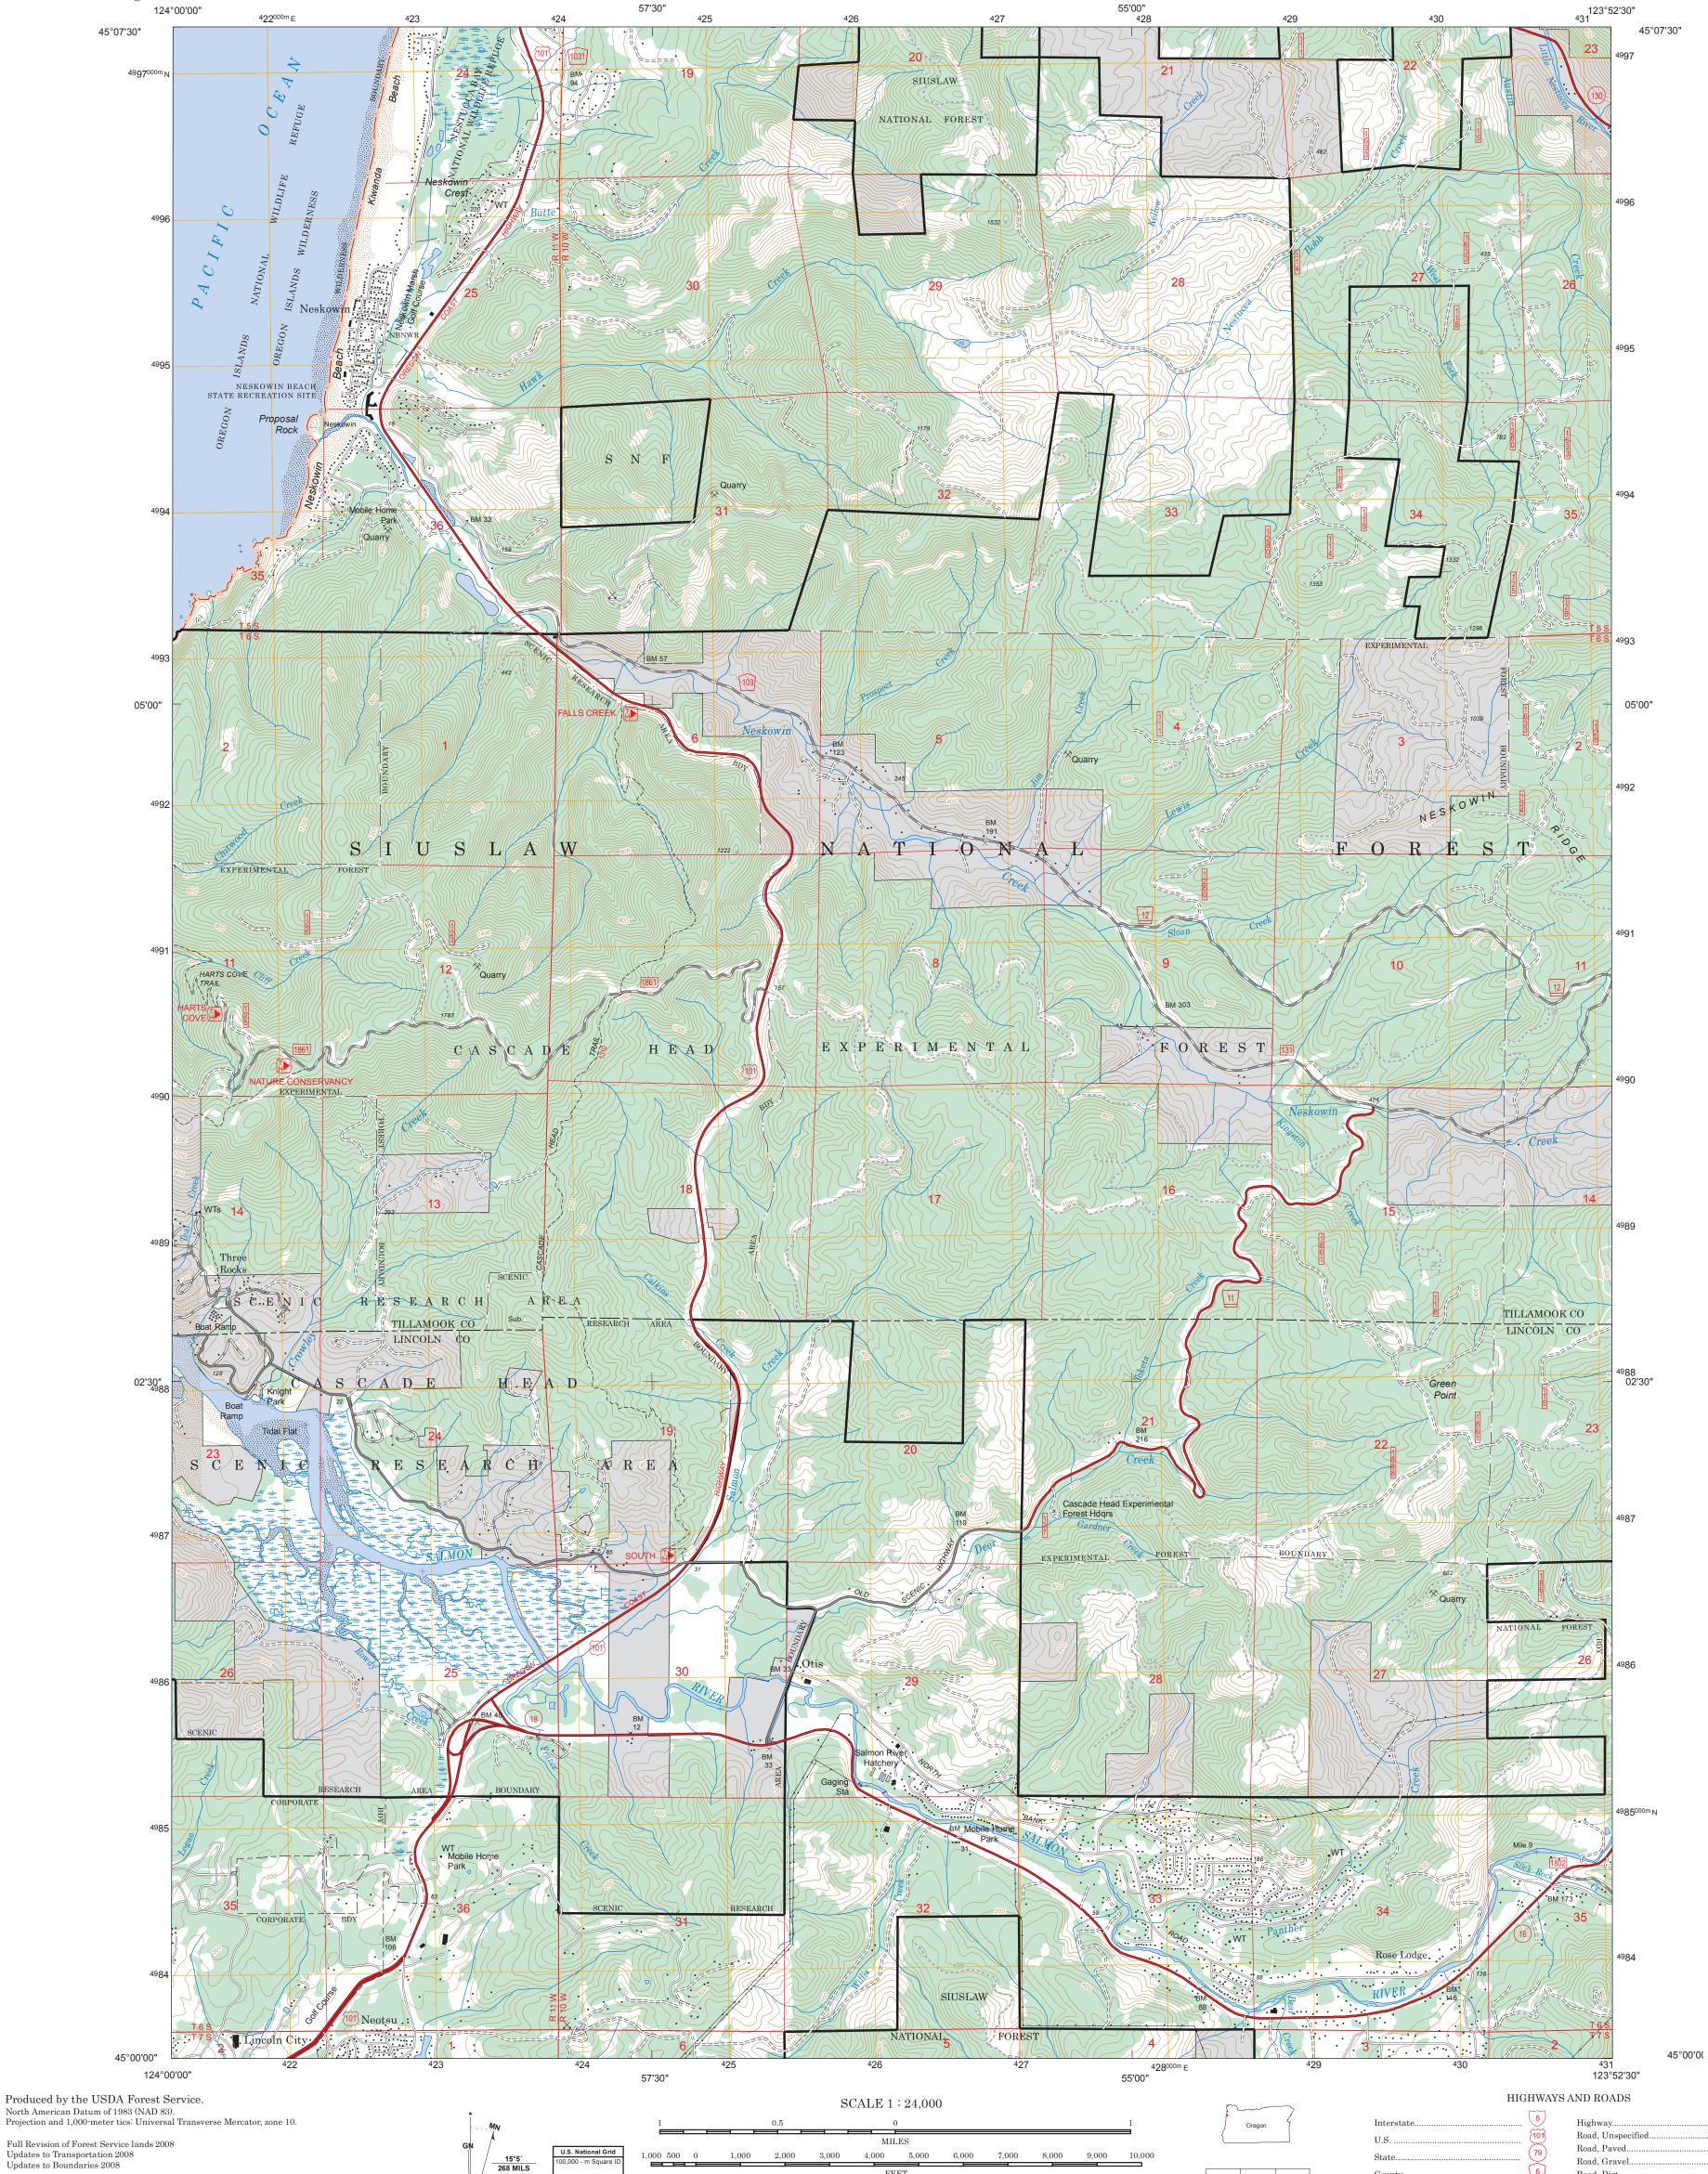

This is not a legal document. Public lands are subject to change and leasing, and may have access restrictions. Not all roads and trails on this map are open to motor vehicle use. Check with appropriate officials and obtain appropriate regulatory maps and information.

Non-National Forest System lands within the National Forest as of 2008. Inholdings may exist in other National or State reservations.

Obtain permission before entering private lands.

UTM GRID AND 2022 MAGNETIC NORTH DECLINATION AT CENTER OF SHEET

DQ

0°40′ 12 MILS

FEET

MVUMs are available FREE at Forest Service offices and at

 $www.fs.fed.us/recreation/programs/ohv/ohv\_maps.shtml$ 

This product generated and downloaded on 1/20/2023