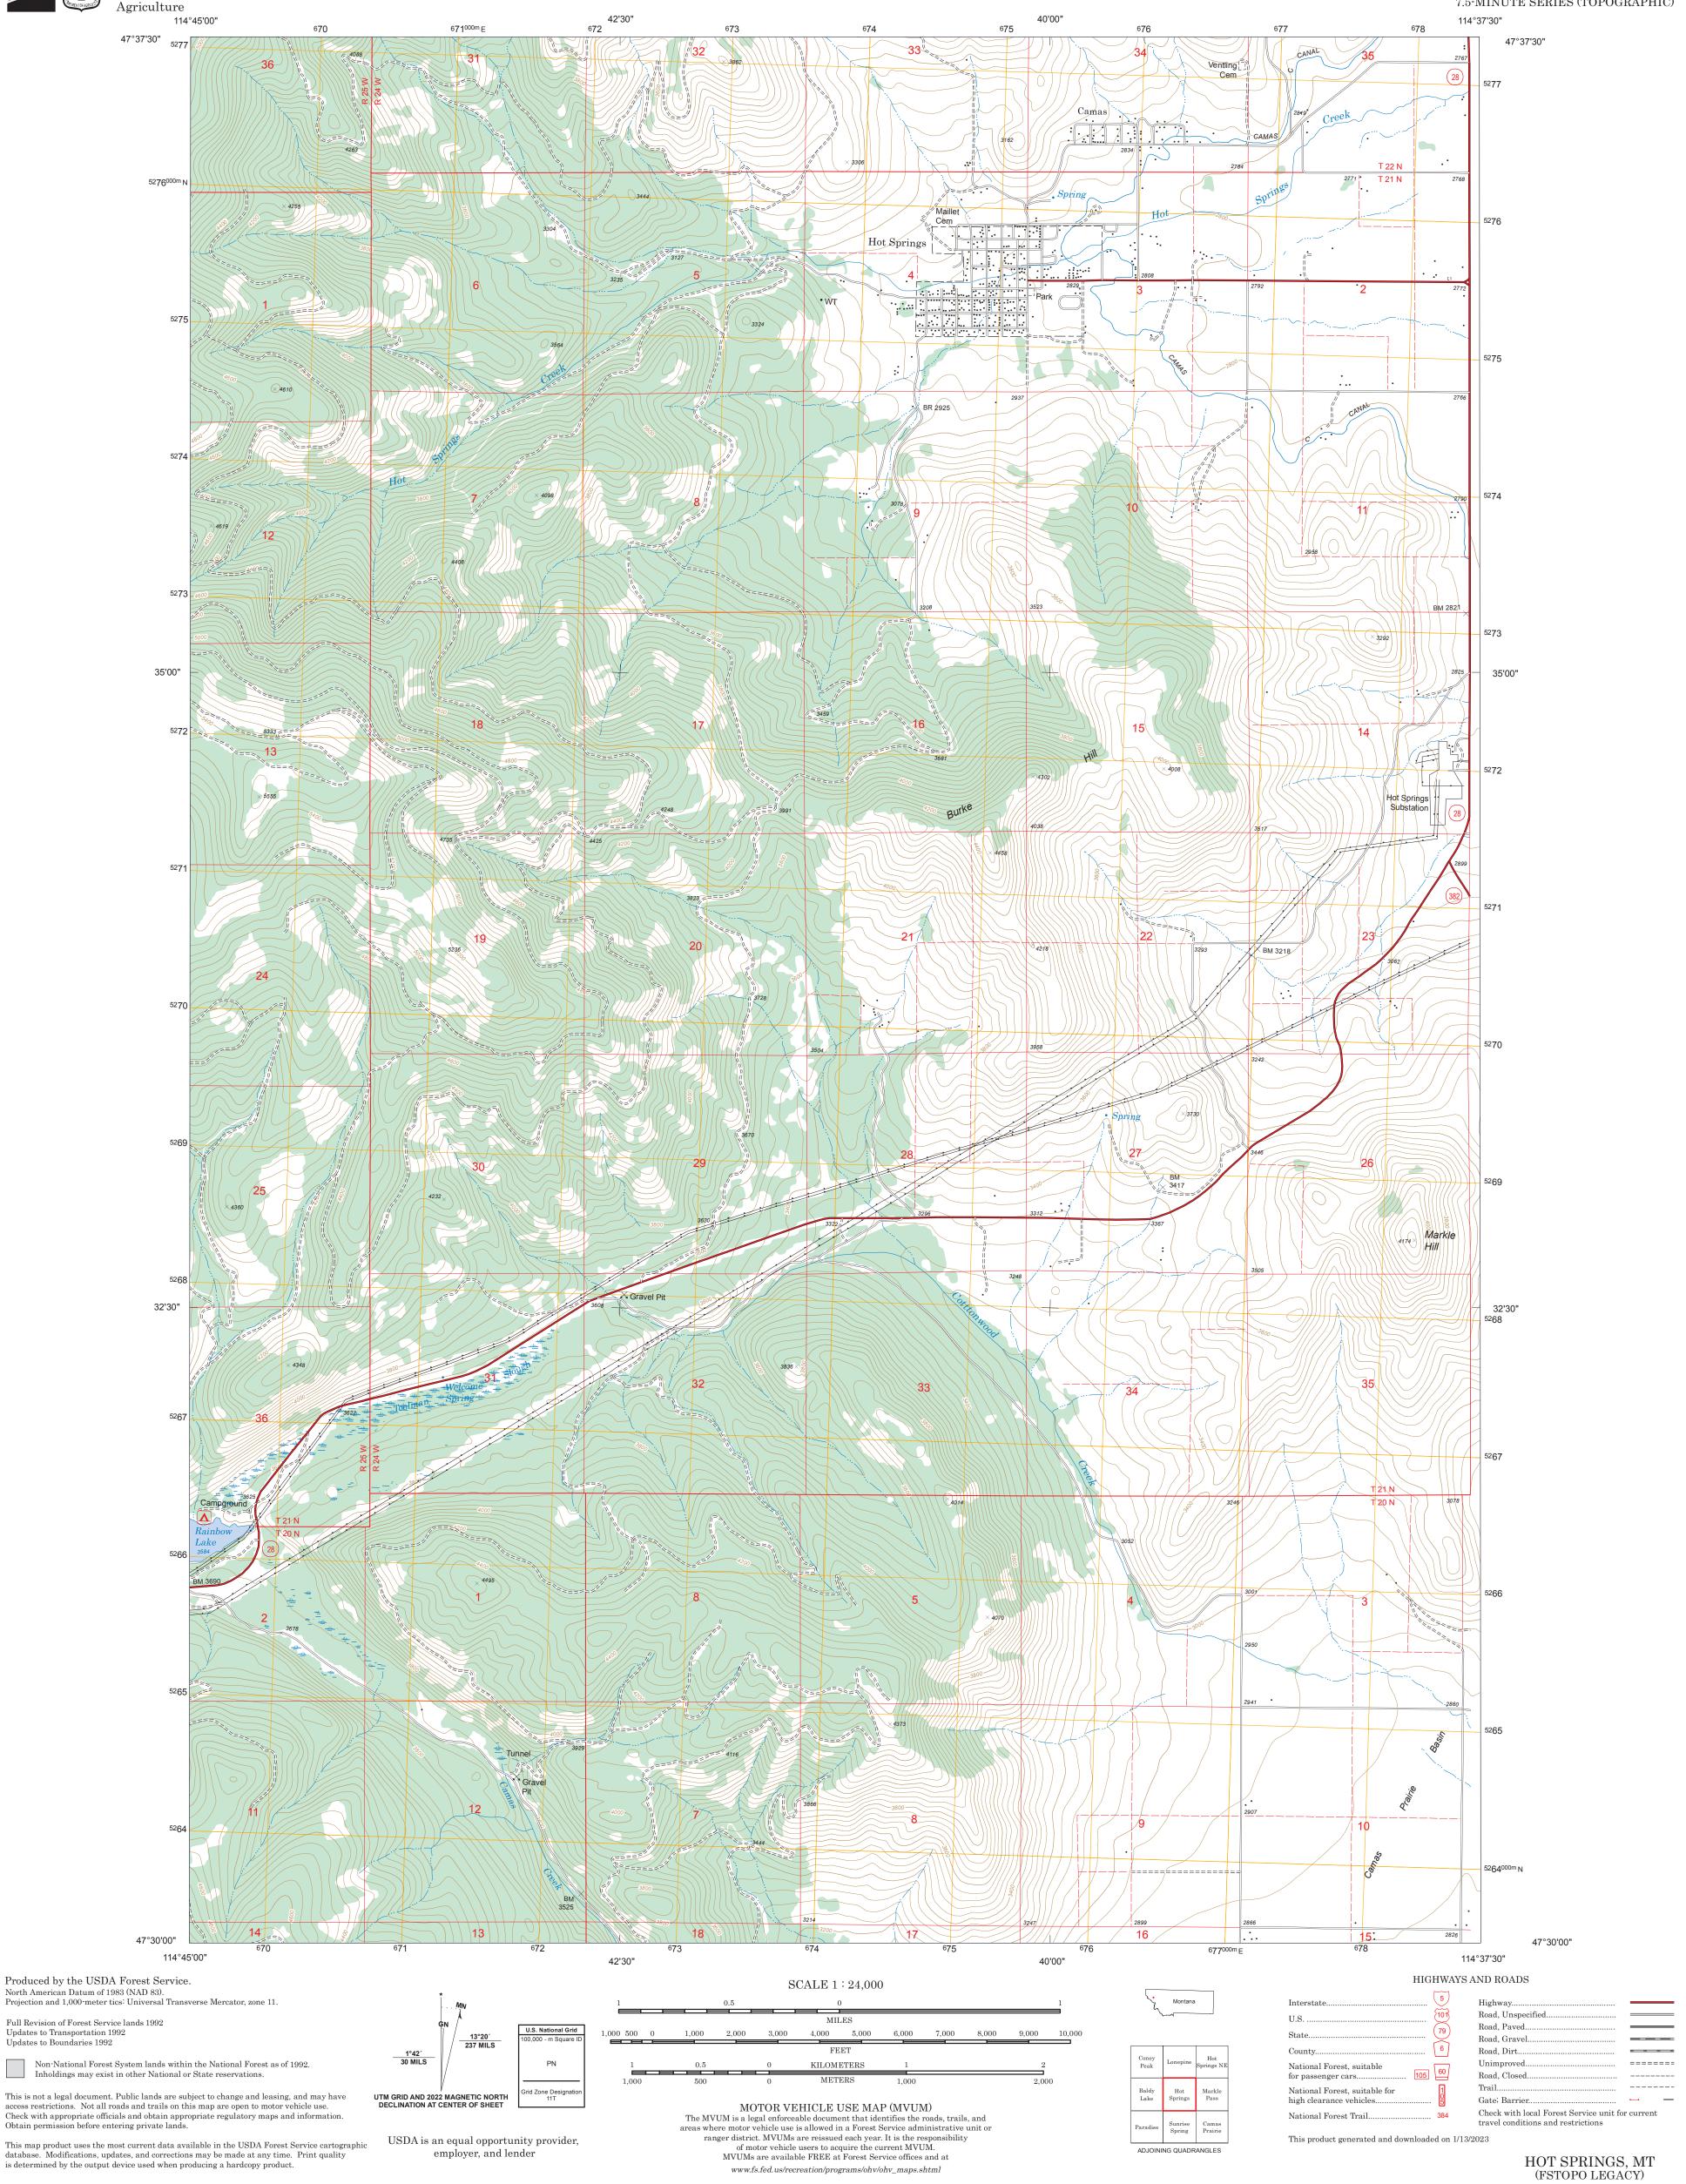

7.5-MINUTE SERIES (TOPOGRAPHIC)

Full Revision of Forest Service lands 1992 Updates to Transportation 1992 Updates to Boundaries 1992

Non-National Forest System lands within the National Forest as of 1992. Inholdings may exist in other National or State reservations.

This is not a legal document. Public lands are subject to change and leasing, and may have access restrictions. Not all roads and trails on this map are open to motor vehicle use. Check with appropriate officials and obtain appropriate regulatory maps and information. Obtain permission before entering private lands.

This map product uses the most current data available in the USDA Forest Service cartographic database. Modifications, updates, and corrections may be made at any time. Print quality is determined by the output device used when producing a hardcopy product.