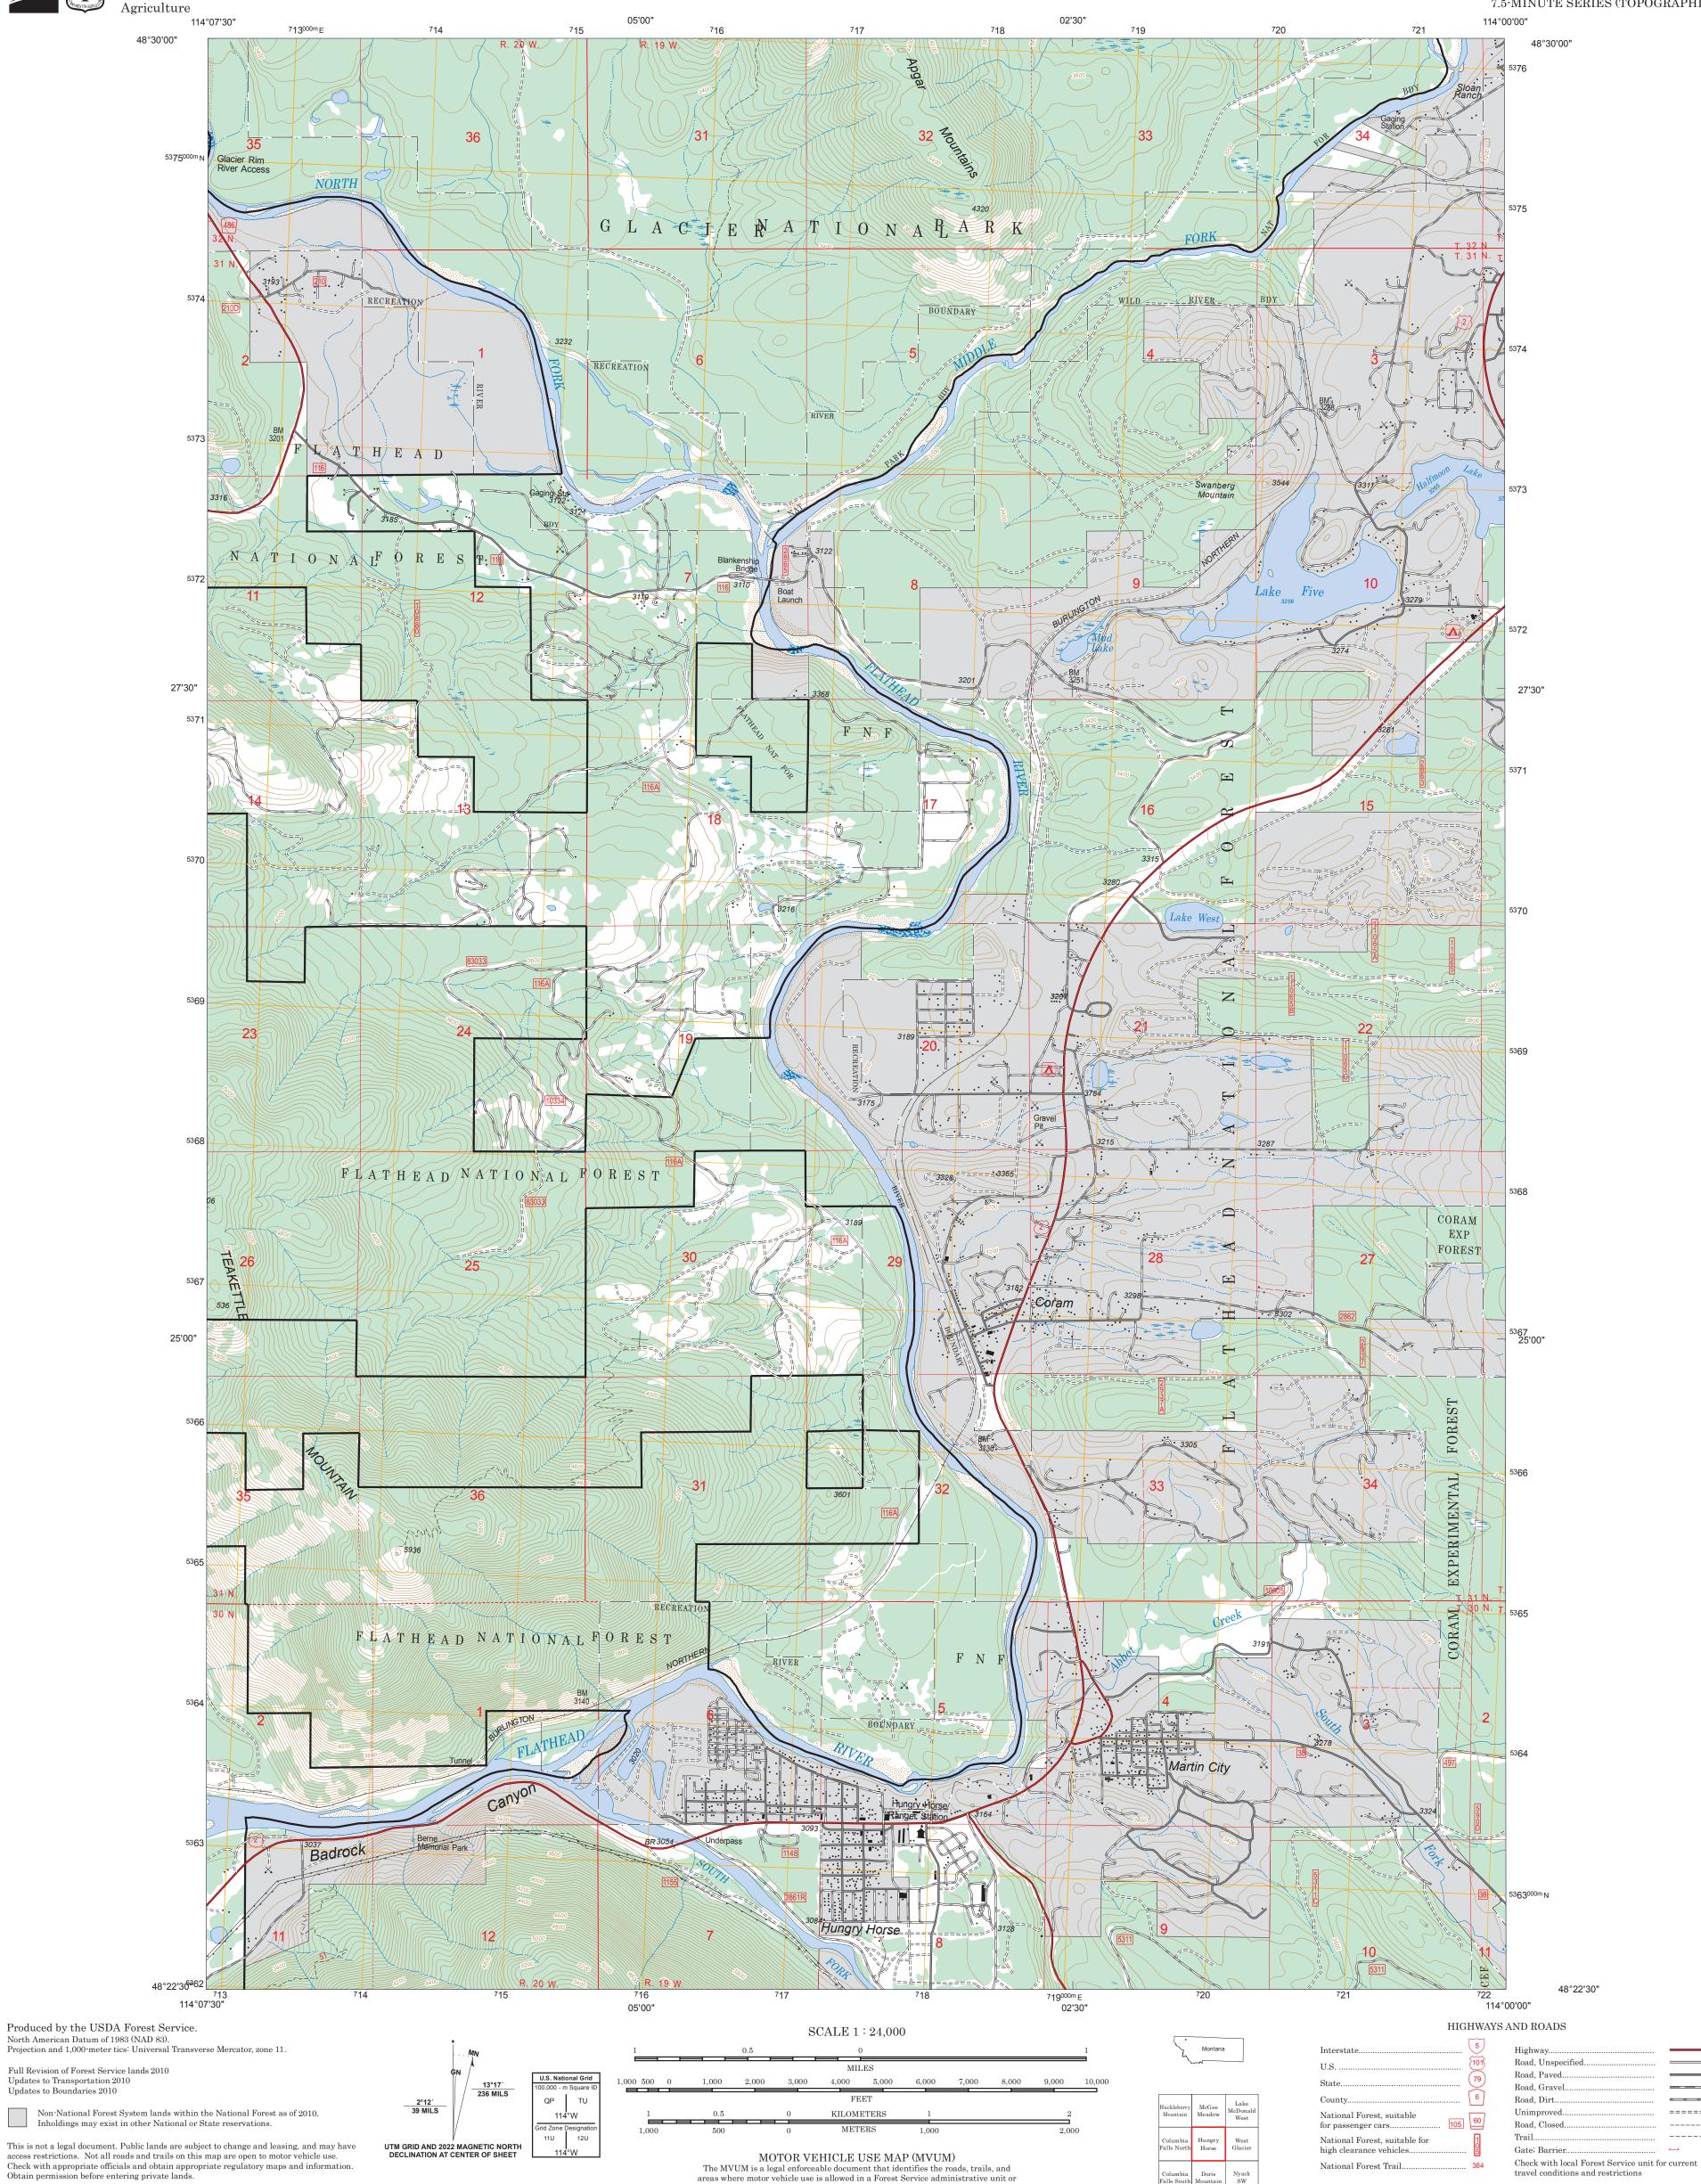

7.5-MINUTE SERIES (TOPOGRAPHIC)

ranger district. MVUMs are reissued each year. It is the responsibility

of motor vehicle users to acquire the current MVUM.

MVUMs are available FREE at Forest Service offices and at

 $www.fs.fed.us/recreation/programs/ohv/ohv\_maps.shtml$ 

USDA is an equal opportunity provider,

employer, and lender

United States Forest

Obtain permission before entering private lands.

This map product uses the most current data available in the USDA Forest Service cartographic database. Modifications, updates, and corrections may be made at any time. Print quality

is determined by the output device used when producing a hardcopy product.

Department of Service

travel conditions and restrictions

National Forest Trail...

This product generated and downloaded on 1/13/2023